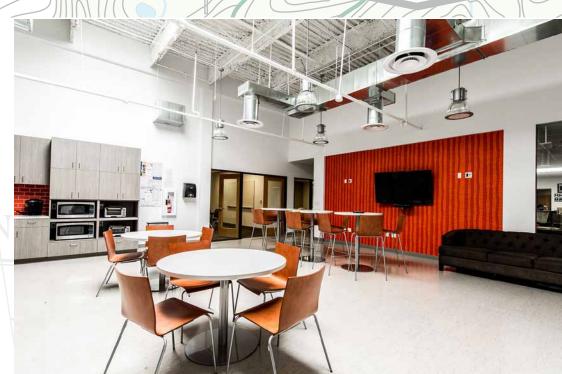

## **SUITE 105** 39,054 SF

- ► Mix of hardwall offices and open collaborative space offering highly efficient layout
- ► Includes a break room and training room(s)
- ► Abundant natural light & windows
- ► IH-35 Frontage with high-visibility signage opportunity
- ➤ Direct access to main parking area and food truck court

### **SUITE 106**

7,883 SF

- ▶ Former call center space
- Reception, break room, training room and open office
- ➤ Private restrooms contained within the suite
- ▶ Direct access to Food Truck Court and outdoor seating area