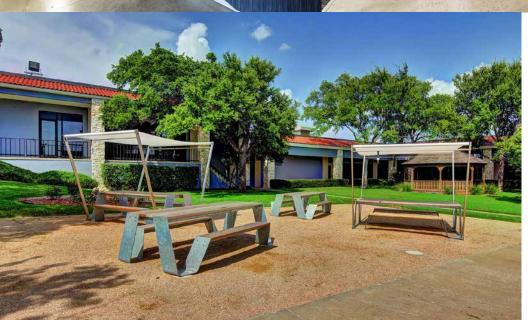

### PROPERTY HIGHLIGHTS

- ► Parking Ratio: 6:1000
- ► Excellent large tenant opportunity
- ► Creative value office with access to a large portion of Austin's employee workforce
- ► Newly updated exterior and landscaping
- ▶ Updated pylon sign facing IH-35
- ► Updated wayfinding signage
- ▶ Designated food truck court with local food truck arrivals on a daily rotation
- ► ENERGY STAR® certified building
- ► Available building power: 3-phase, 480 volts, 4000 amps
- ▶ Fiber providers: Spectrum, AT&T and Grande
- ► Located near Capital Metro Bus Route
- ► Abundant parking
- ▶ Direct access to an abundance of restaurants and retail
- ► Unparalleled access, with exceptional ingress and egress to IH-35
- ► Conveniently located on Interstate 35 between Highway 183 and Parmer Lane. The location provides tenants quick access to Downtown Austin, the highly-populated residential areas in northwest, northeast and north Austin and easy access to the Austin-Bergstrom International Airport.

### **SUITE 106**

7,883 SF

- ▶ Former call center space
- Reception, break room, training room and open office
- ➤ Private restrooms contained within the suite
- ▶ Direct access to Food Truck Court and outdoor seating area