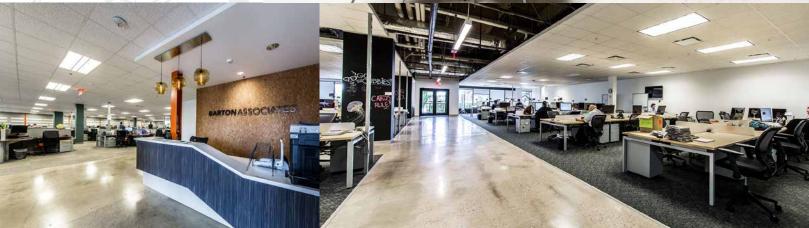

## **SUITE 105** 39,054 SF

- ► Mix of hardwall offices and open collaborative space offering highly efficient layout
- ► Includes a break room and training room(s)
- ► Abundant natural light & windows
- ► IH-35 Frontage with high-visibility signage opportunity
- ➤ Direct access to main parking area and food truck court

### **SUITE 106**

7,883 SF

- ▶ Former call center space
- Reception, break room, training room and open office
- ➤ Private restrooms contained within the suite
- ▶ Direct access to Food Truck Court and outdoor seating area