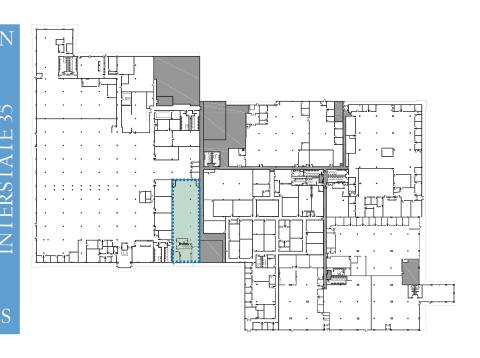

rill@am.jll.com

Kevin Kimbrough + 1 512 225 1736 kevin.kimbrough@am.jll.com





## **SUITE 105** 39,054 SF

- ► Mix of hardwall offices and open collaborative space offering highly efficient layout
- ► Includes a break room and training room(s)
- ► Abundant natural light & windows
- ► IH-35 Frontage with high-visibility signage opportunity
- ➤ Direct access to main parking area and food truck court



# INTERSTATE 35

### FOR MORE INFORMATION

Brent Powdrill + 1 512 225 1737 brent.powdrill@am.jll.com

Kevin Kimbrough + 1 512 225 1736 kevin.kimbrough@am.jll.com





### **SUITE 106**

7,883 SF

- ▶ Former call center space
- Reception, break room, training room and open office
- ➤ Private restrooms contained within the suite
- ▶ Direct access to Food Truck Court and outdoor seating area





### FOR MORE INFORMATION

Brent Powdrill + 1 512 225 1737 brent.powdrill@am.jll.com

Kevin Kimbrough + 1 512 225 1736 kevin.kimbrough@am.jll.com







brent.powdrill@am.jll.com

Kevin Kimbrough + 1 512 225 1736 kevin.kimbrough@am.jll.com