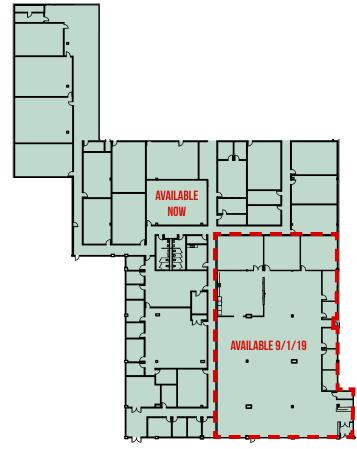

### **AVAILABILITY**

Suite 105 | 39,054 SF | Available Now

Suite 106 | 7,883 SF | Available Now

## **SUITE 105** 39,054 SF

- ► Mix of hardwall offices and open collaborative space offering highly efficient layout
- ► Includes a break room and training room(s)
- ► Abundant natural light & windows
- ► IH-35 Frontage with high-visibility signage opportunity
- ➤ Direct access to main parking area and food truck court

### **SUITE 106**

7,883 SF

- ▶ Former call center space
- Reception, break room, training room and open office
- ➤ Private restrooms contained within the suite
- ▶ Direct access to Food Truck Court and outdoor seating area