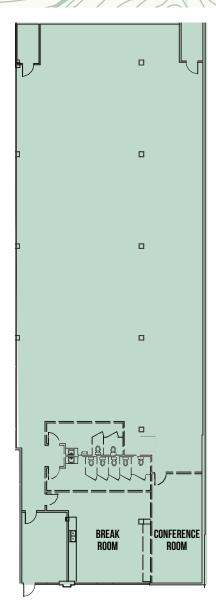

## **SUITE 105** 39,054 SF

- ► Mix of hardwall offices and open collaborative space offering highly efficient layout
- ► Includes a break room and training room(s)
- ► Abundant natural light & windows
- ► IH-35 Frontage with high-visibility signage opportunity
- ➤ Direct access to main parking area and food truck court