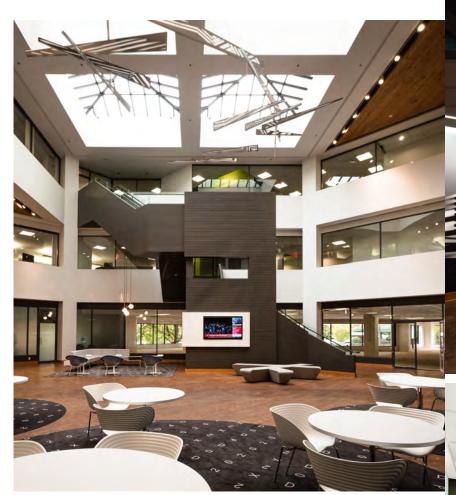

## Class A office building with the ability to provide creative or traditional dropped ceiling space

Fantastic unobstructed views

Rare opportunity to have private outdoor deck space (floor 4)

Food carts located right out the front door