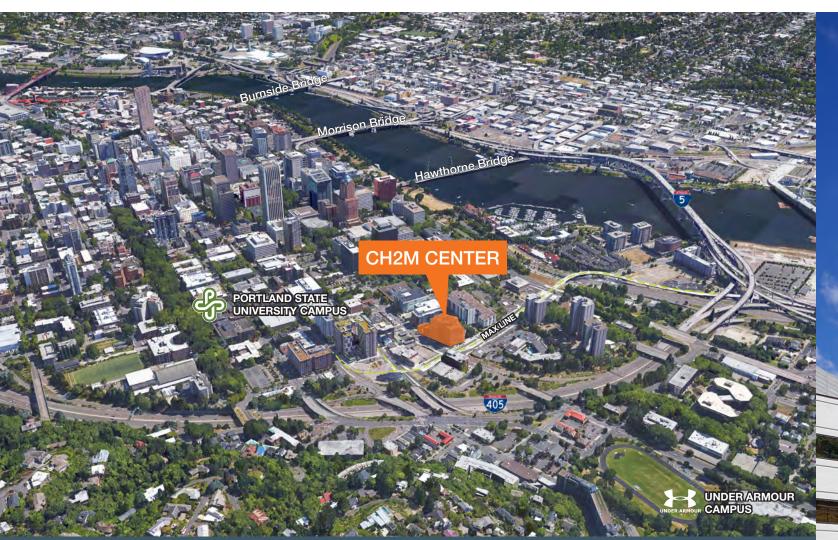

## Availabilities up to 24,523 RSF

At the intersection of SW 4th Ave and SW Lincoln St

Less congested part of downtown

Directly on MAX line

Great freeway access

24/7 on-site security

LEED® Gold Certified

1.02/1,000 parking ratio

Bike parking, shower, and locker facilities