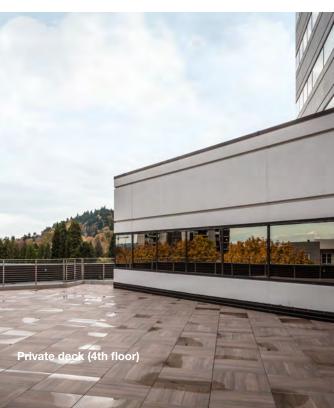

## Class A office building with the ability to provide creative or traditional dropped ceiling space

Fantastic unobstructed views

Rare opportunity to have private outdoor deck space (floor 4)

Food carts located right out the front door

## **Lease Rates**

| SUITE | SIZE      | RENT / SF      |
|-------|-----------|----------------|
| 400*  | 24,523 SF | Call for rates |
| 600** | 6,329 SF  | Call for rates |

- \* Private outdoor deck space
- \*\* Divisible