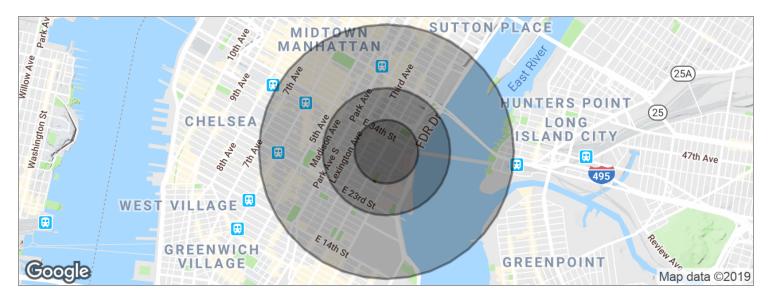

### **DEMOGRAPHICS MAP**

| POPULATION                            | 0.25 MILES           | o.5 MILES               | 1 MILE               |
|---------------------------------------|----------------------|-------------------------|----------------------|
| Total population                      | 31.9                 | 32.6                    | 34.2                 |
| Median age                            | 32.2                 | 33.3                    | 34.7                 |
| Median age (male)                     | 32.5                 | 34.2                    | 35.3                 |
| Median age (Female)                   | 31.9                 | 32.6                    | 34.2                 |
|                                       |                      |                         |                      |
| HOUSEHOLDS & INCOME                   | 0.25 MILES           | 0.5 MILES               | 1 MILE               |
| HOUSEHOLDS & INCOME  Total households | 0.25 MILES<br>12,833 | <b>0.5 MILES</b> 37,575 | <b>1 MILE</b> 93,385 |
|                                       |                      |                         |                      |
| Total households                      | 12,833               | 37,575                  | 93,385               |