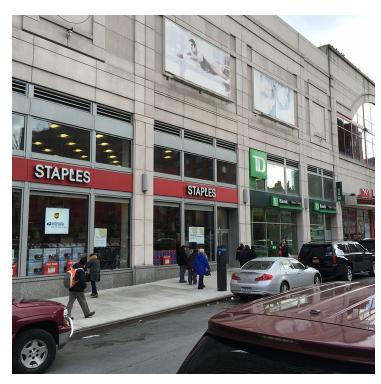

### PROPERTY OVERVIEW

Highly Visible - Prime Location

### PROPERTY HIGHLIGHTS

- APPROXIMATE SQFT: 9,361
- Negotiable COMMENTS:
  - Former Staples
  - Next to Loews Multiplex and Fairway Market
  - · 24' ceiling heights
  - ADDITONAL DEMOGRAPHICS:
  - Bachelor's degree and higher 78%