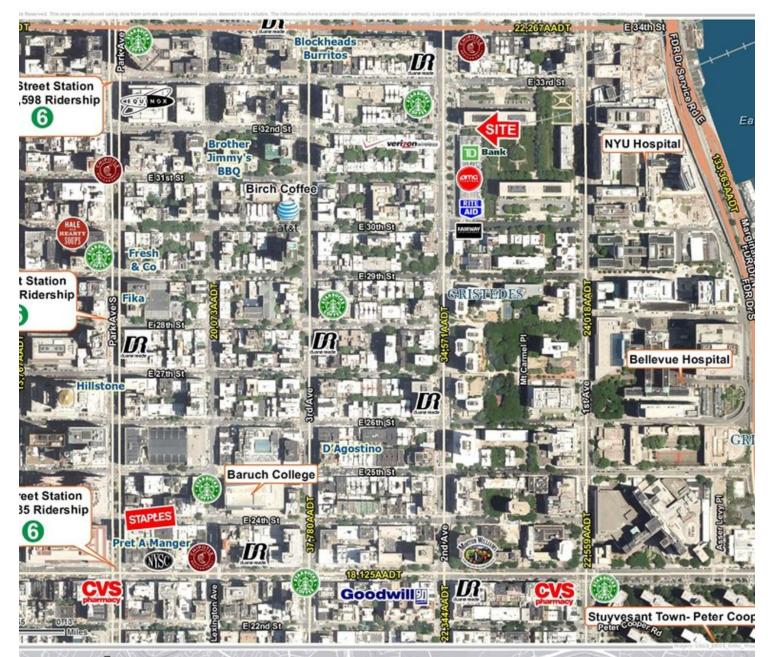

576 Second Ave, New York, NY 10016

### **EXECUTIVE SUMMARY**





### OFFERING SUMMARY

Available SF: 9,361 SF

### PROPERTY OVERVIEW

Highly Visible - Prime Location

### PROPERTY HIGHLIGHTS

- APPROXIMATE SQFT: 9,361
- Negotiable COMMENTS:
  - Former Staples
  - Next to Loews Multiplex and Fairway Market
  - · 24' ceiling heights
  - ADDITONAL DEMOGRAPHICS:
  - Bachelor's degree and higher 78%

9,361

0 Acres

Market:

Lease Rate:

Lot Size:

**Building Size:** 

## EXCLUSIVE AGENT(S)



576 Second Ave, New York, NY 10016

### **ADDITIONAL PHOTOS**



## econd Avenue

al | New York, NY

### **EXCLUSIVE AGENT(S)**



576 Second Ave, New York, NY 10016

### **LOCATION MAPS**





## EXCLUSIVE AGENT(S)



576 Second Ave, New York, NY 10016

### **DEMOGRAPHICS MAP**



| POPULATION                            | 0.25 MILES           | o.5 MILES               | 1 MILE               |
|---------------------------------------|----------------------|-------------------------|----------------------|
| Total population                      | 31.9                 | 32.6                    | 34.2                 |
| Median age                            | 32.2                 | 33.3                    | 34.7                 |
| Median age (male)                     | 32.5                 | 34.2                    | 35.3                 |
| Median a