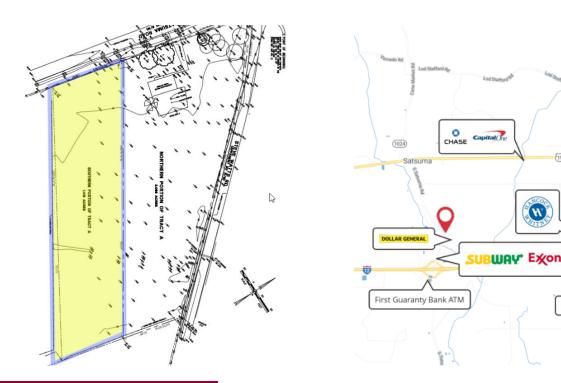

## PROPERTY HIGHLIGHTS

- +/- 1.416 Acres Available
- Adjacent to Dollar General
- Quick Access to I-12 & HWY 190
- 138' of Road Frontage

## PROPERTY OVERVIEW

+/-1.416 Acres available next to the newly constructed Dollar General. The subject property is +/- 1.0 mile away from I-12 and +/- 1.5 miles away from Florida Blvd. The property has approx. 138' of frontage on S. Satsuma Rd and depth of approx. 510'. Located in Flood Zone AE. The vacant lot would be ideal for professional offices, medical users, retailers such as clothing stores, nutrition stores, etc.