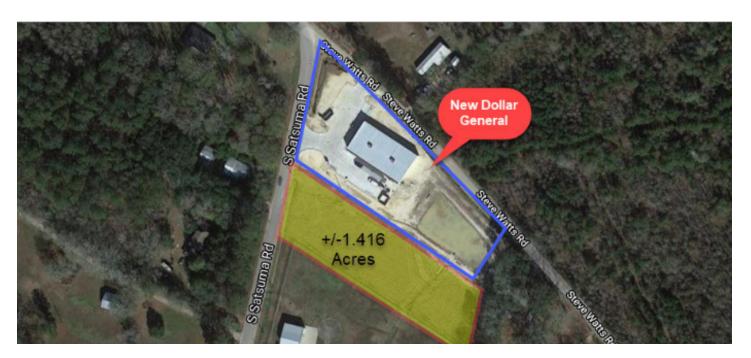

## PROPERTY HIGHLIGHTS

- +/- 1.416 Acres Available
- Adjacent to Dollar General
- Quick Access to I-12 & HWY 190
- 138' of Road Frontage

## PROPERTY OVERVIEW

+/-1.416 Acres available next to the newly constructed Dollar General. The subject property is +/- 1.0 mile away from I-12 and +/- 1.5 miles away from Florida Blvd. The property has approx. 138' of frontage on S. Satsuma Rd and depth of approx. 510'. Located in Flood Zone AE. The vacant lot would be ideal for professional offices, medical users, retailers such as clothing stores, nutrition stores, etc.