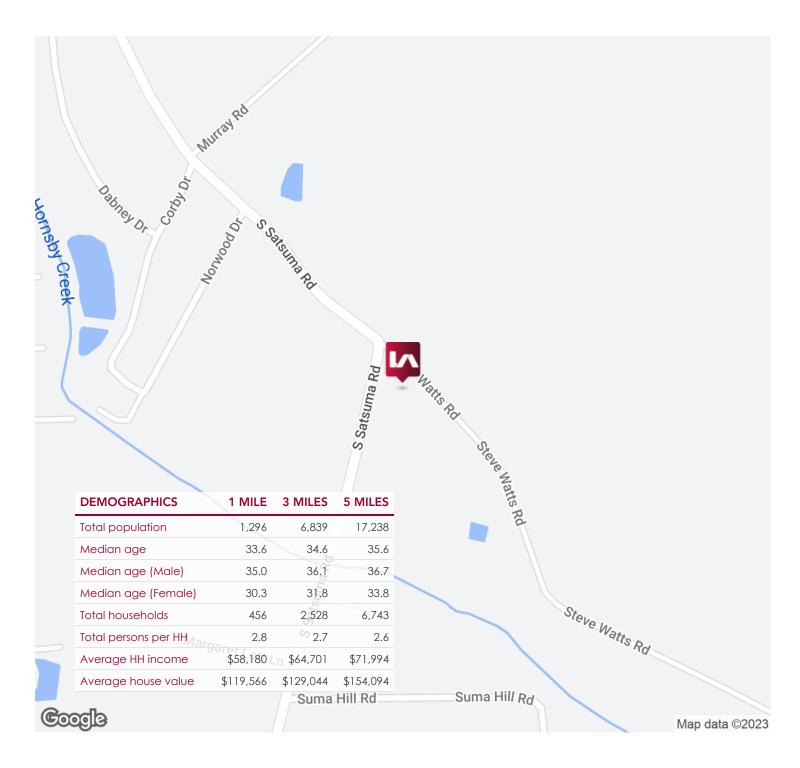

## PROPERTY OVERVIEW

+/-1.416 Acres available next to the newly constructed Dollar General. The subject property is +/- 1.0 mile away from I-12 and +/- 1.5 miles away from Florida Blvd. The property has approx. 138' of frontage on S. Satsuma Rd and depth of approx. 510'. Located in Flood Zone AE. The vacant lot would be ideal for professional offices, medical users, retailers such as clothing stores, nutrition stores, etc.