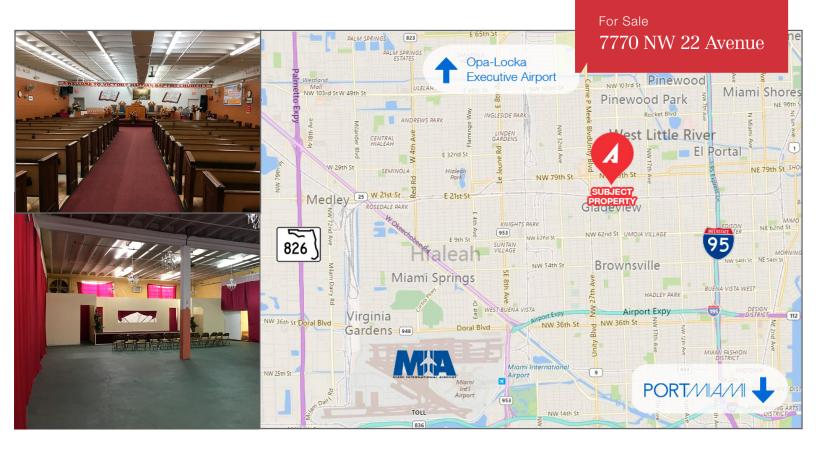

# 7770 NW 22 Avenue

Miami, Florida 33147

**Asking Price:** \$850,000

## Driving Distance to:

| METRORAIL NORTHSIDE STATION | 1 mile     |
|-----------------------------|------------|
| TRI-RAIL TRANSFER STATION   | 2 miles    |
| MIAMI INTERNATIONAL AIRPORT | 5.7 miles  |
| OPA-LOCKA EXECUTIVE AIRPORT | 6.1 miles  |
| PORT MIAMI                  | 8.2 miles  |
| FORT LAUDERDALE AIRPORT     | 22.5 miles |