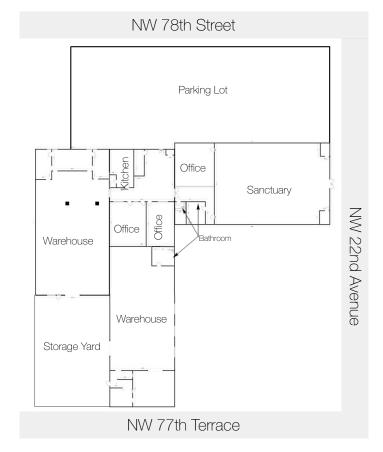

## **Property Details**

Lot Size: 29,878 SFBuilding Size: 12,010 SF

Ceiling Height:

14'-16'

Grade Level Dock Doors:

2

Zoning - Miami-Dade County, Florida IU-1

### **Executive Summary**

7770 NW 22 Avenue is a free standing 12,010 SF industrial warehouse currently being occupied by a church. The building sits on a 29,878 SF lot, directly visible from NW 79th Street and is currently zoned IU-1 in unincorporated Miami-Dade County, Florida. Multiple uses are permitted including automotive, warehouse, storage and assembly of certain goods, which create excellent potential for an owner/user facility or value-ad investment opportunity.