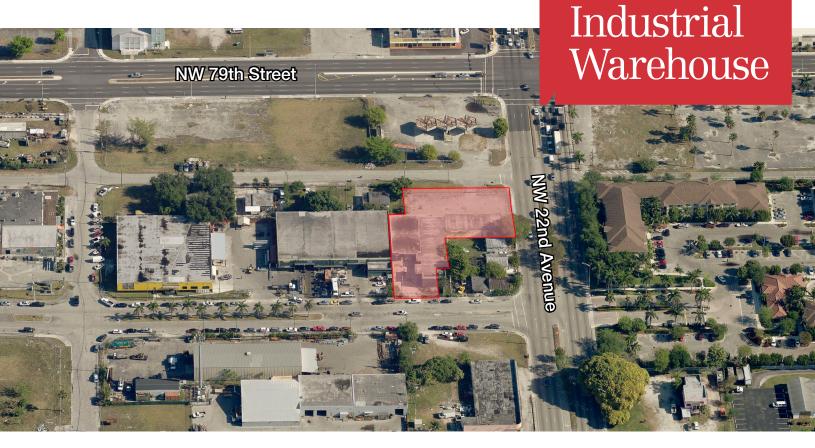

### **Executive Summary**

7770 NW 22 Avenue is a free standing 12,010 SF industrial warehouse currently being occupied by a church. The building sits on a 29,878 SF lot, directly visible from NW 79th Street and is currently zoned IU-1 in unincorporated Miami-Dade County, Florida. Multiple uses are permitted including automotive, warehouse, storage and assembly of certain goods, which create excellent potential for an owner/user facility or value-ad investment opportunity.

#### **Location Features**

- Property visibility from NW 79th Street.
- Direct egress and ingress on NW 78th Street & NW 77th Terrace.
- Secured/fenced parking lot.
- Close proximity to metro rail and major highways.
- Adjacent to emerging intersection.