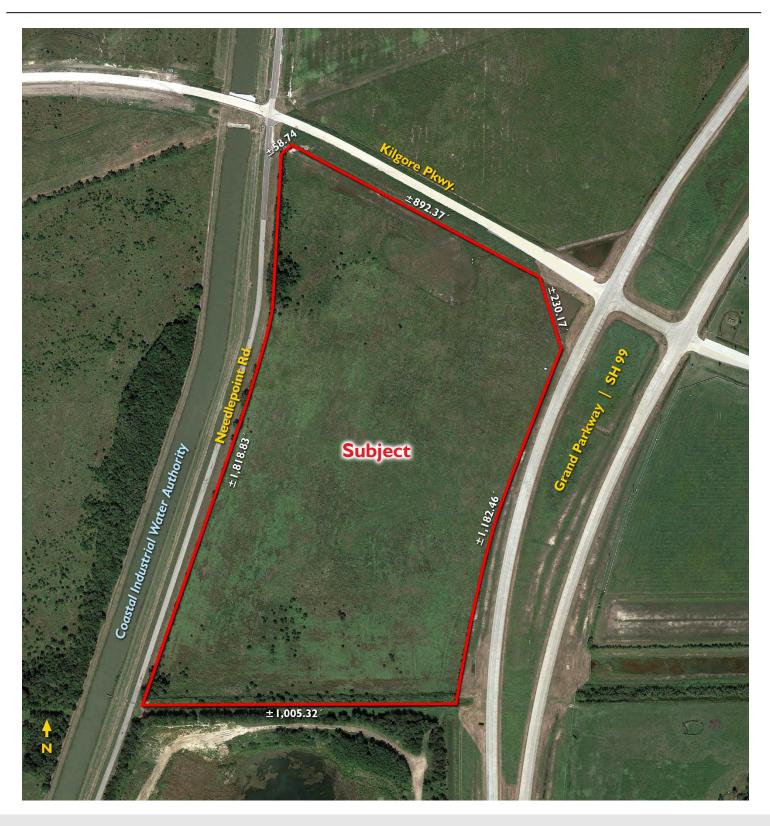

• On Grand Parkway (SH99) just South of Interstate 10

Grand Parkway frontage: ±1,182.46

Kilgore Parkway frontage: ±892.37

City of Baytown water

· Asking price: \$2.00/sq. ft.

For more information, contact: