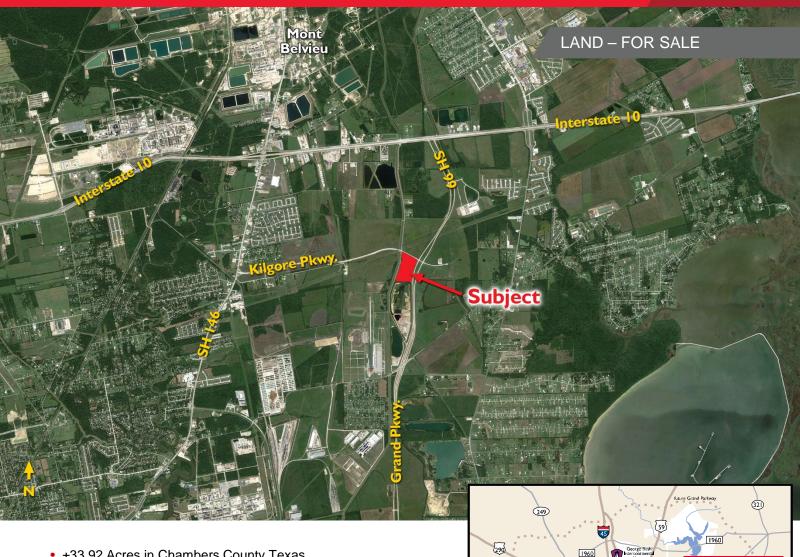

## ±33.92 Acres Chambers County, TX

Cushman & Wakefield Licensed Real Estate Brokers 1330 Post Oak Boulevard | Suite 2700 Houston, TX 77056 www.cushmanwakefield.com

**SUBJECT** 

• ±33.92 Acres in Chambers County Texas

• On Grand Parkway (SH99) just South of Interstate 10

Grand Parkway frontage: ±1,182.46

Kilgore Parkway frontage: ±892.37

City of Baytown water

· Asking price: \$2.00/sq. ft.

For more information, contact: