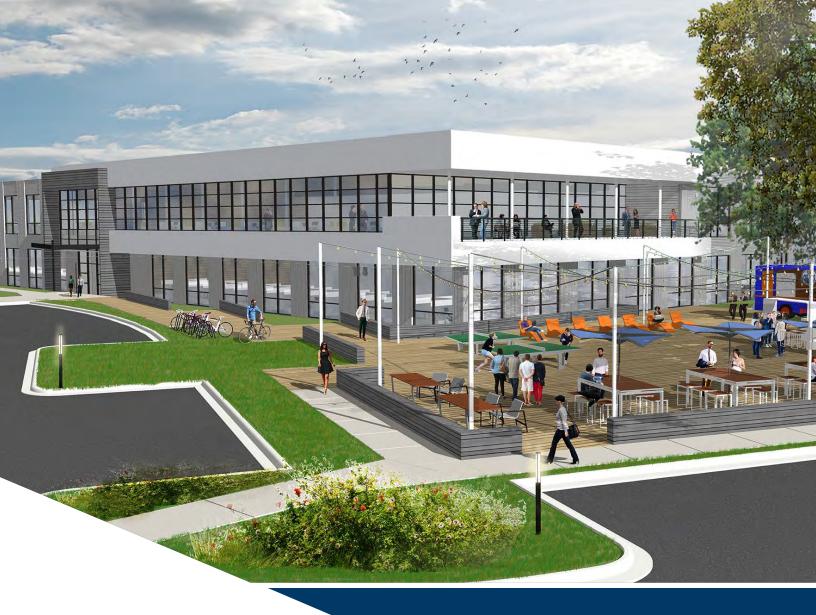

## FOR LEASE **RIATA CROSSING 6**

12544 RIATA VISTA CIRCLE • AUSTIN, TEXAS 78727

Located in Northwest Austin across from the Apple Campus, Riata Crossing 6 is a build-to-suit opportunity with great accessibility via US-183 and West Parmer Lane. This site can accommodate a two-story, 50,000 SF building and is located within Austin's Corporate Hub. The building is zoned LI for additional flexibility for tenants and features 5:1000 parking.

**Build-to-Suit Opportunity** 

Two-story 50,000 SF building

**Easy Accessibility** 

Accessible via US-183 and West Parmer Lane

**Great Location** 

Located in Northwest Austin across from the Apple Campus

Proximity

Close proximity to retail, restaurants and residentia

Zoning

Zoned LI for additional flexibility for tenants

**High Parking Ratio** 

5:1000 parking

A development of:

Bethany Perez **512.684.3813** 

perez@aquilacommercial.com