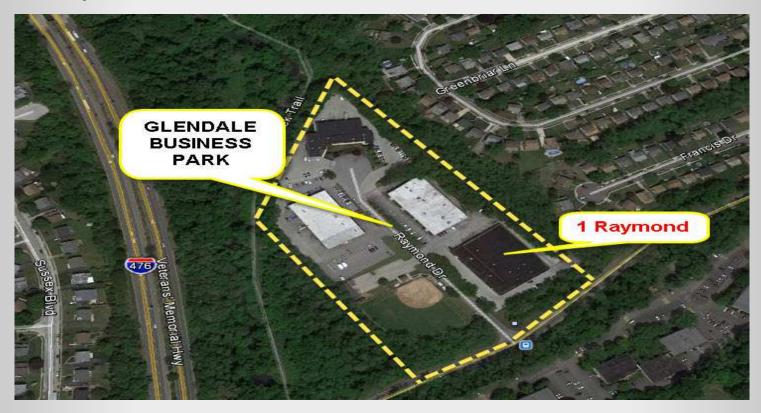

**ZOMMICK MCMAHON**Commercial Real Estate Inc.

610.359.1100

Delaware County 1 Raymond Drive, Havertown, Pa 19083

610.359.1100

Delaware County 1 Raymond Drive, Havertown, Pa 19083

### SPACE 1D: +/- 2,740 SF

Delaware County 1 Raymond Drive, Havertown, Pa 19083