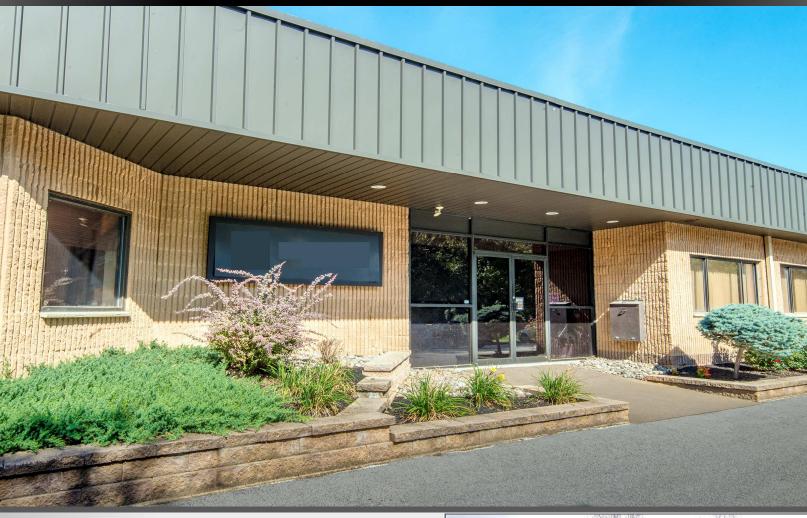

### SPACE 1D: +/- 2,740 SF

Delaware County 1 Raymond Drive, Havertown, Pa 19083

#### LEASE PRICE: \$15.00 psf

- +/- 2,740 sf— Double door Vestibule entrance lobby/reception area, 4 offices, cubicles/multipurpose bullpen room, conference room, kitchenette, 2 private bathrooms.
- Divisible to a 975 sf suite with a common entrance vestibule, 2 offices, reception/waiting area, kitchenette, and a private bathroom.
- Expandable up to 6,000 sf.