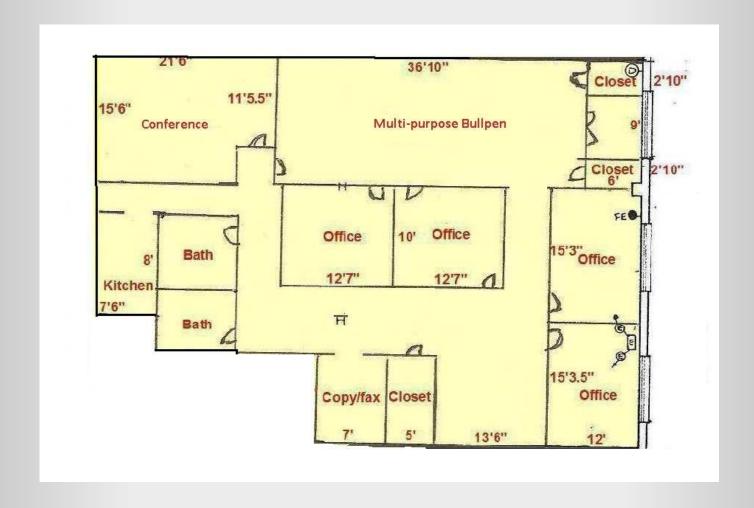

### SPACE 1D: +/- 2,740 SF

Delaware County 1 Raymond Drive, Havertown, Pa 19083

#### LEASE PRICE: \$15.00 psf

- +/- 2,740 sf— Double door Vestibule entrance lobby/reception area, 4 offices, cubicles/multipurpose bullpen room, conference room, kitchenette, 2 private bathrooms.
- Divisible to a 975 sf suite with a common entrance vestibule, 2 offices, reception/waiting area, kitchenette, and a private bathroom.
- Expandable up to 6,000 sf.