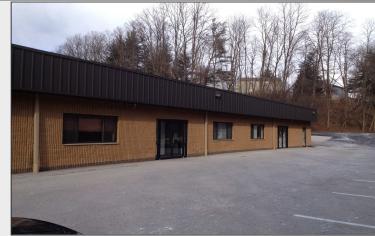

### +/- 3,120 - 9,249 SF OF DRAMATIC OFFICE SPACE

Come join: Philly Inquirer, Senior Helpers, DePersico Group, Glendale Mortgage. Flexible design layout for R & D, medical or simply office. Masonry/steel construction with brick facade.

### **Location Highlights:**

- On site management.
- Convenient to restaurants, banks and shopping.
- Located in Haverford Township with excellent access to major highways including Route 3, Interstate 476 (Blue Route) and I-95. Less than 2 miles from 2 different Blue Route (476) entrances. Public transportation (bus) nearby.