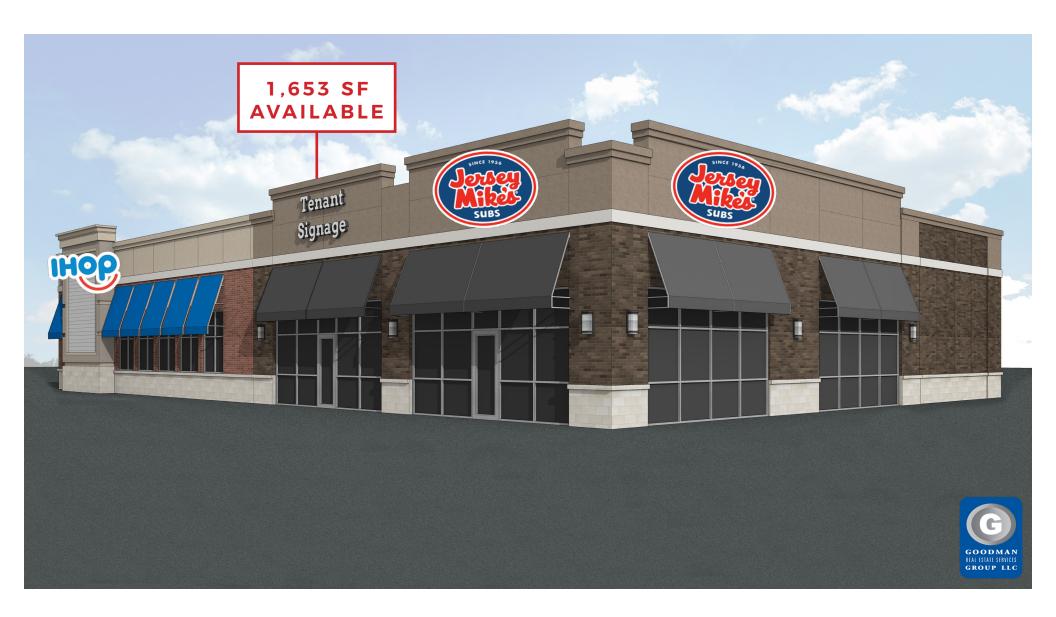

### HIGHLIGHTS

- · 7,479-square-foot retail building with 1,653 square feet TOP GENERATORS available
- High visibility, "main and main" location with access to both Bagley and Engle roads at signalized intersection
- The property is located directly in front of a 238-room Crowne Plaza Hotel, providing a built-in customer base
- The area is home to many businesses and generators, including the Cleveland Browns Corporate Office, Southwest General Hospital, Baldwin Wallace University, Cleveland Hopkins International Airport, The International Exposition Center, and the Cuyahoga County Fairgrounds. Additionally, the market is home to many national hotel flags, including Courtyard by Marriott, Towneplace Suites, Days Inn, Crowne Plaza, Residence Inn, Extended Stay America, Comfort Inn, and Hampton Inn

# THE SHOPPES AT BAGLEY

# Middleburg Heights, Ohio