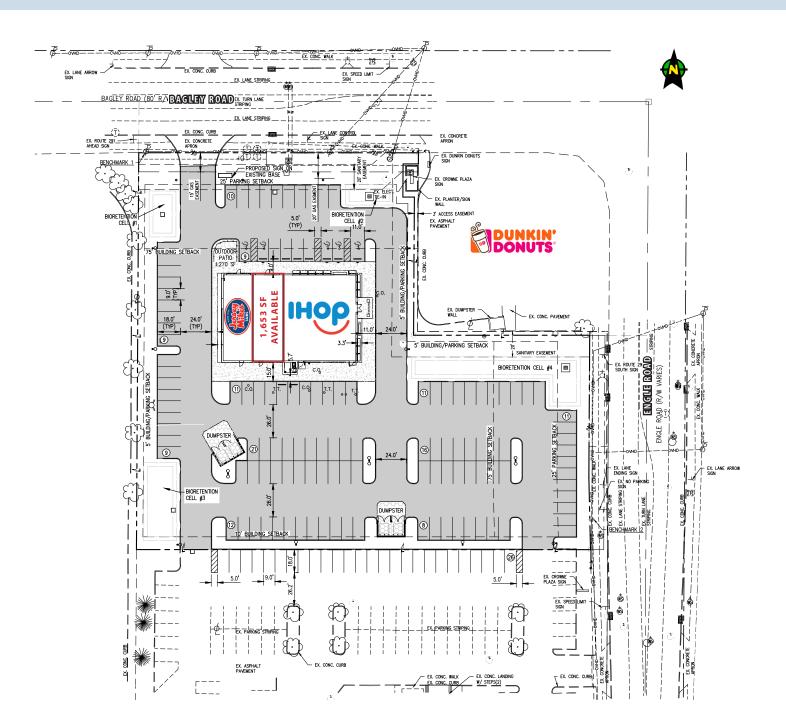

### HIGHLIGHTS

- · 7,479-square-foot retail building with 1,653 square feet TOP GENERATORS available
- High visibility, "main and main" location with access to both Bagley and Engle roads at signalized intersection
- The property is located directly in front of a 238-room Crowne Plaza Hotel, providing a built-in customer base
- The area is home to many businesses and generators, including the Cleveland Browns Corporate Office, Southwest General Hospital, Baldwin Wallace University, Cleveland Hopkins International Airport, The International Exposition Center, and the Cuyahoga County Fairgrounds. Additionally, the market is home to many national hotel flags, including Courtyard by Marriott, Towneplace Suites, Days Inn, Crowne Plaza, Residence Inn, Extended Stay America, Comfort Inn, and Hampton Inn