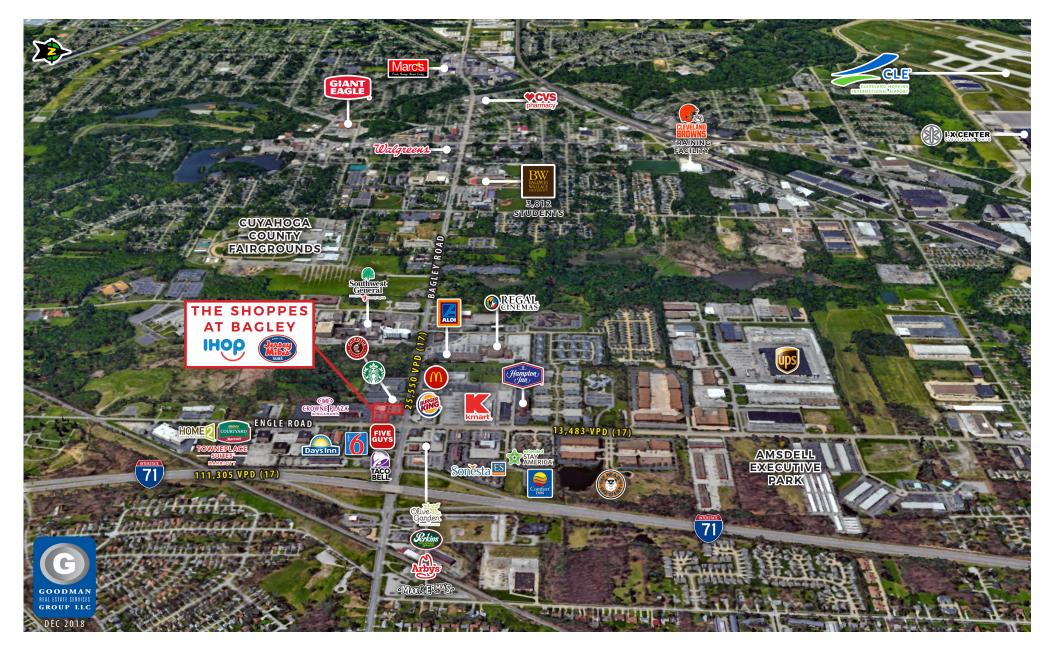

### HIGHLIGHTS

- · 7,479-square-foot retail building with 1,653 square feet TOP GENERATORS available
- High visibility, "main and main" location with access to both Bagley and Engle roads at signalized intersection
- The property is located directly in front of a 238-room Crowne Plaza Hotel, providing a built-in customer base
- The area is home to many businesses and generators, including the Cleveland Browns Corporate Office, Southwest General Hospital, Baldwin Wallace University, Cleveland Hopkins International Airport, The International Exposition Center, and the Cuyahoga County Fairgrounds. Additionally, the market is home to many national hotel flags, including Courtyard by Marriott, Towneplace Suites, Days Inn, Crowne Plaza, Residence Inn, Extended Stay America, Comfort Inn, and Hampton Inn

**CLEVELAND HOPKINS INTERNATIONAL AIRPORT** Over 7,600,000 passengers

THE INTERNATIONAL EXPOSITION CENTER Over 2.000.000 visitors

**CUYAHOGA COUNTY FAIRGROUNDS** Over 500.000 visitors

**BALDWIN WALLACE UNIVERSITY** 4.000 students

SOUTHWEST GENERAL HOSPITAL 1,800 employees