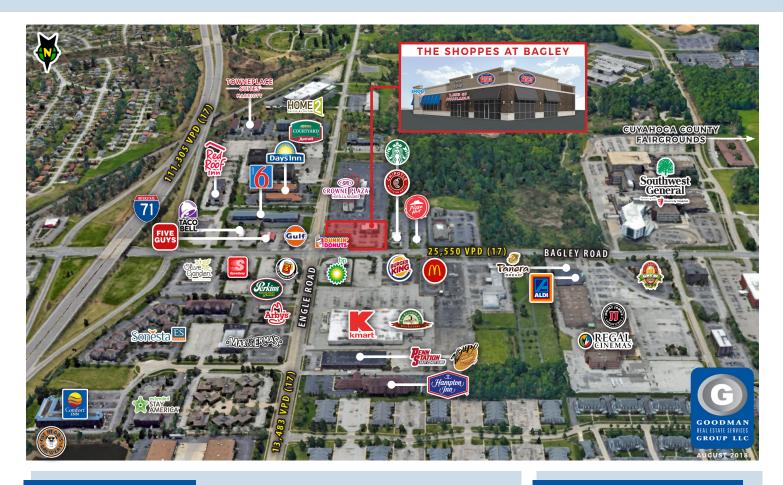

### THE SHOPPES AT BAGLEY

## Middleburg Heights, Ohio

### HIGHLIGHTS

- · 7,479-square-foot retail building with 1,653 square feet TOP GENERATORS available
- High visibility, "main and main" location with access to both Bagley and Engle roads at signalized intersection
- The property is located directly in front of a 238-room Crowne Plaza Hotel, providing a built-in customer base
- The area is home to many businesses and generators, including the Cleveland Browns Corporate Office, Southwest General Hospital, Baldwin Wallace University, Cleveland Hopkins International Airport, The International Exposition Center, and the Cuyahoga County Fairgrounds. Additionally, the market is home to many national hotel flags, including Courtyard by Marriott, Towneplace Suites, Days Inn, Crowne Plaza, Residence Inn, Extended Stay America, Comfort Inn, and Hampton Inn