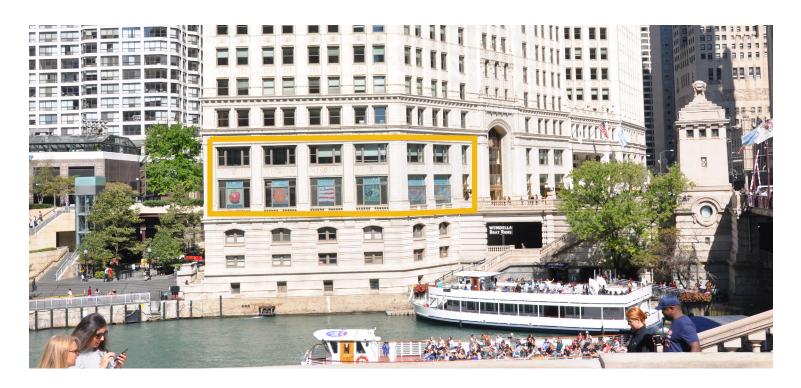

### PROPERTY DESCRIPTION

A Graham, Anderson, Probst & White designed dual tower building located on the north bank of the Chicago River, across from Apple and Tribune Tower. Considered the icon of Chicago's architectural tradition, the Wrigley Building represents the landmark recognized by all.

### **AVAILABLE SPACES**

NORTH TOWER: 3,832 sf with corner visibility on the north face of the building with direct access from the Avenue.

SOUTH TOWER: 4,723 sf with dramatic visibility onto the Chicago River. Direct access from the Avenue and the Plaza between the two towers.