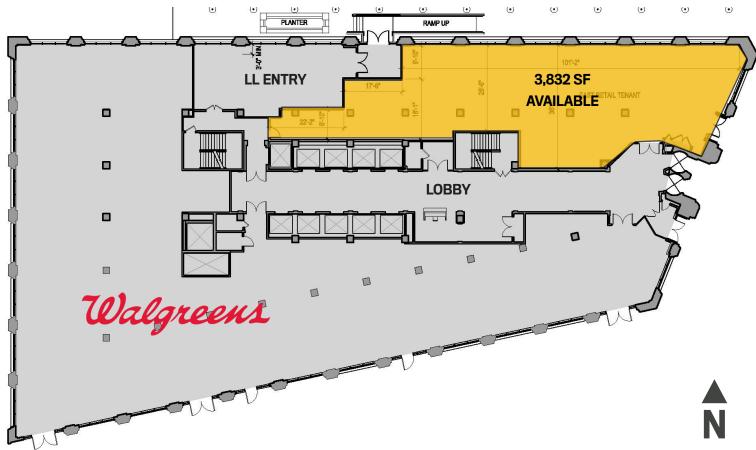

### **AVAILABLE SPACES**

NORTH TOWER: 3,832 sf with corner visibility on the north face of the building with direct access from the Avenue.

SOUTH TOWER: 4,723 sf with dramatic visibility onto the Chicago River. Direct access from the Avenue and the Plaza between the two towers.

### **NORTH TOWER**

**EXCLUSIVE AGENTS** 

John Vance 312/782-1373 jvance@stonerealestate.com

David Stone 312/372-2657 dstone@stonerealestate.com

OWNED BY

Mansueto

Properties

MANAGED BY