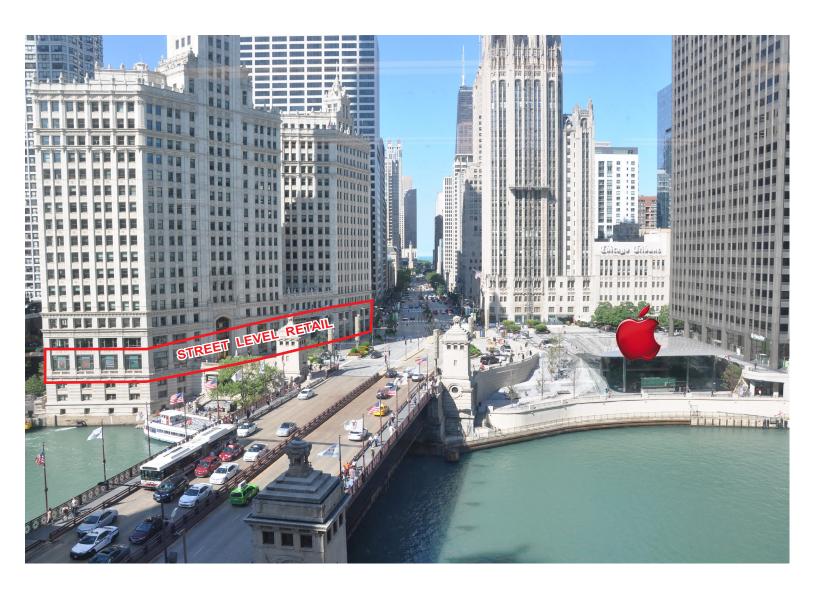

### PROPERTY DESCRIPTION

A Graham, Anderson, Probst & White designed dual tower building located on the north bank of the Chicago River, across from Apple and Tribune Tower. Considered the icon of Chicago's architectural tradition, the Wrigley Building represents the landmark recognized by all.

### **AVAILABLE SPACES**

NORTH TOWER: 3,832 sf with corner visibility on the north face of the building with direct access from the Avenue.

SOUTH TOWER: 4,723 sf with dramatic visibility onto the Chicago River. Direct access from the Avenue and the Plaza between the two towers.

### **PEDESTRIAN TRAFFIC**

Second only to Water Tower Place on the entire Avenue, the opening of the Apple store and the future redevelopment of Tribune Tower will drive more traffic to The Wrigley Building.