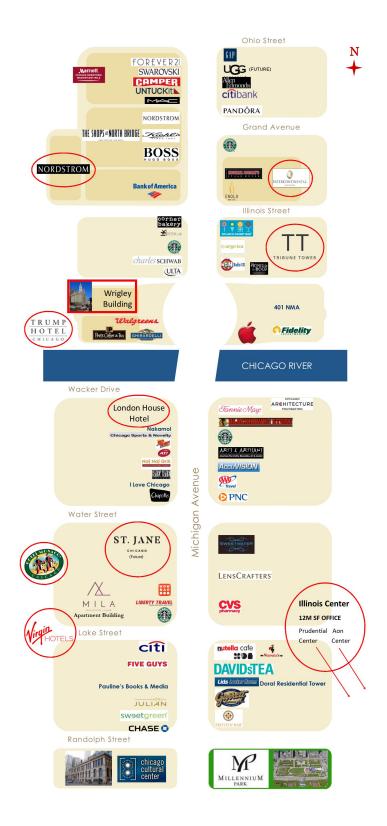

### **AREA RETAILERS**

Apple, Dylan's Candy Bar, Nordstrom, MAC Cosmetics, Sephora, Kiehl's, Ulta Cosmetics, Untuckit, Peter Lik Fine Art Gallery, Under Armour & Eataly.

# THE WRIGLEY BUILDING: MICHIGAN AVE RETAIL MAP

STONE