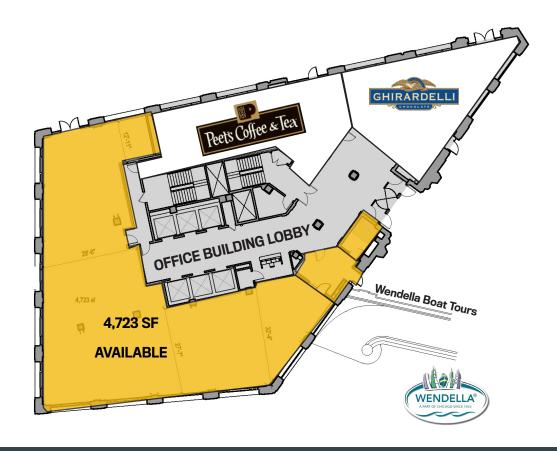

### **AVAILABLE SPACES**

NORTH TOWER: 3,832 sf with corner visibility on the north face of the building with direct access from the Avenue.

SOUTH TOWER: 4,723 sf with dramatic visibility onto the Chicago River. Direct access from the Avenue and the Plaza between the two towers.

### **SOUTH TOWER**

MANAGED BY