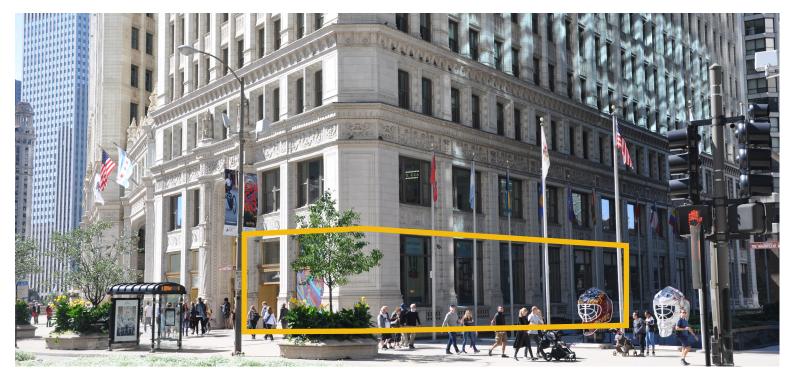

### **AVAILABLE SPACES**

NORTH TOWER: 3,832 sf with corner visibility on the north face of the building with direct access from the Avenue.

SOUTH TOWER: 4,723 sf with dramatic visibility onto the Chicago River. Direct access from the Avenue and the Plaza between the two towers.

### **NORTH TOWER**

**EXCLUSIVE AGENTS** 

John Vance 312/782-1373 jvance@stonerealestate.com

David Stone 312/372-2657 dstone@stonerealestate.com

OWNED BY

Mansueto

Properties

MANAGED BY

### **SOUTH TOWER**

MANAGED BY