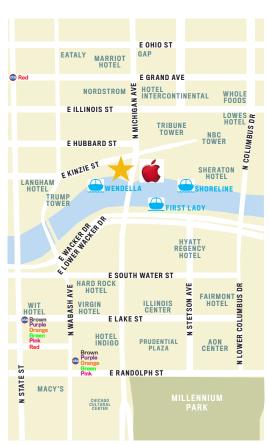

### **TOURIST TRAFFIC**

Millennium Park: 4.5M annual visitors Riverboat Tours: an estimated 1MM+ visitors riding. Wendella Boat, First Lady Architecture Tour and Shoreline Sightseeing

### **AREA RETAILERS**

Apple, Dylan's Candy Bar, Nordstrom, MAC Cosmetics, Sephora, Kiehl's, Ulta Cosmetics, Untuckit, Peter Lik Fine Art Gallery, Under Armour & Eataly.

# THE WRIGLEY BUILDING: MICHIGAN AVE RETAIL MAP

STONE