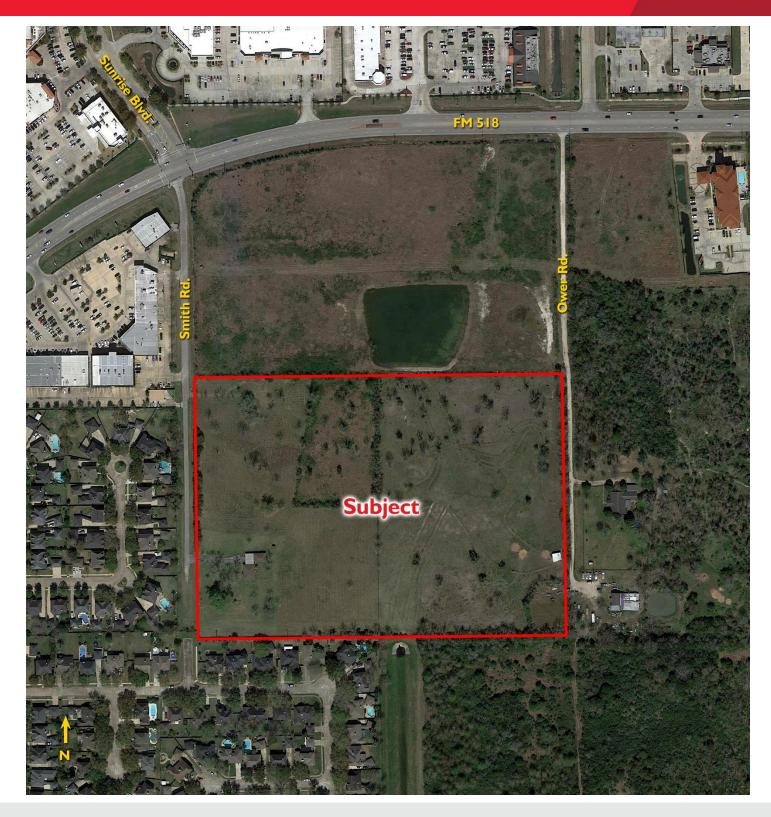

## ±20 Acres off FM 518 <u>Pearland, TX</u>

## For Sale

- ±20 acres
- Divisible down to 5 acres
- ±600' frontage on Smith Rd.
- ±775' frontage on Ower Ln.
- Easy access to SH 288 & FM 518
- Key Map 613Q
- Electricity is delivered to site along Smith Rd.
- Utilities: Well and Septic
- 1,452 Sq. Ft. residential structure is accessed off of Smith Rd.
- Reduced Sales Price: \$3,920,400 (\$4.50/SF)