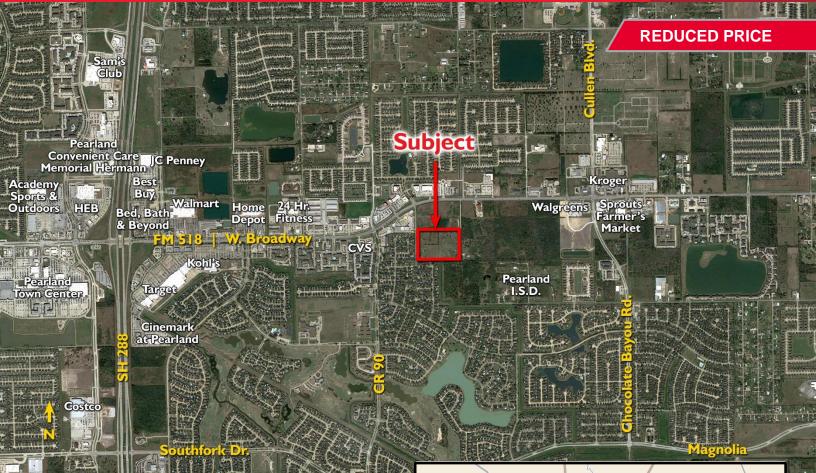

## ±20 Acres off FM 518 <u>Pearland, TX</u>

## For Sale

- ±20 acres
- Divisible down to 5 acres
- ±600' frontage on Smith Rd.
- ±775' frontage on Ower Ln.
- Easy access to SH 288 & FM 518
- Key Map 613Q
- Electricity is delivered to site along Smith Rd.
- Utilities: Well and Septic
- 1,452 Sq. Ft. residential structure is accessed off of Smith Rd.
- Reduced Sales Price: \$3,920,400 (\$4.50/SF)