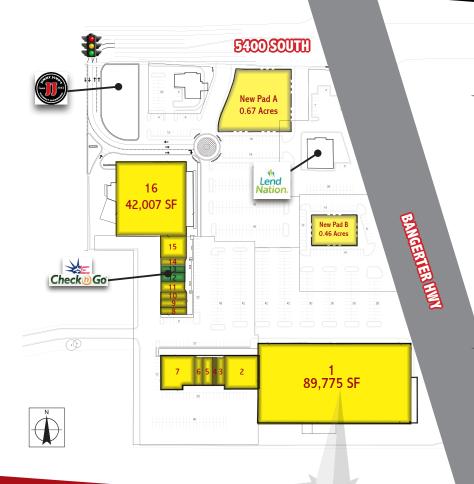

5400 South & Bangerter Hwy. (SWC) + Taylorsville, UT

| Space/Tenant                              | SF                       |
|-------------------------------------------|--------------------------|
| 1 AVAILABLE<br>2 AVAILABLE<br>3 AVAILABLE | 89,775<br>8,070<br>2,048 |
| 4 AVAILABLE                               | 607                      |

5 AVAILABLE 1,938 6 AVAILABLE 1,527 7 AVAILABLE 7.713

8 AVAILABLE 1,380 9 AVAILABLE 1,413

10 AVAILABLE 1,412 11 AVAILABLE 1,666

12 Check-N-Go 1,800

13 Liberty Tax 1,057 14 AVAILABLE 1,188

15 AVAILABLE 4,105

16 AVAILABLE 42,007

#### PROPERTY INFORMATION

- Anchor Space: 21,300 to 89,775 SF
- Anchor Lease Rate: \$6 to \$9 PSF\*
- Shops: 607 to 8,070 SF
- Shops Lease Rate: \$10 to \$13 PSF\*
- NNNs: \$1.66 PSF (est.)
- Pads: Land Lease or BTS
- Pad A: 0.67 Acres
- Pad B: 0.46 Acres
- \*Subject to tenant improvements, term, credit, etc.

#### **FEATURES**

- Big Box, Jr. Anchor and Shop Space
- Pylon Signage
- Visibility from Bangerter Hwy
- Utah's 3rd Busiest Intersection (94K Average Daily Traffic)
- Full Access/Visibility from 5400 S.