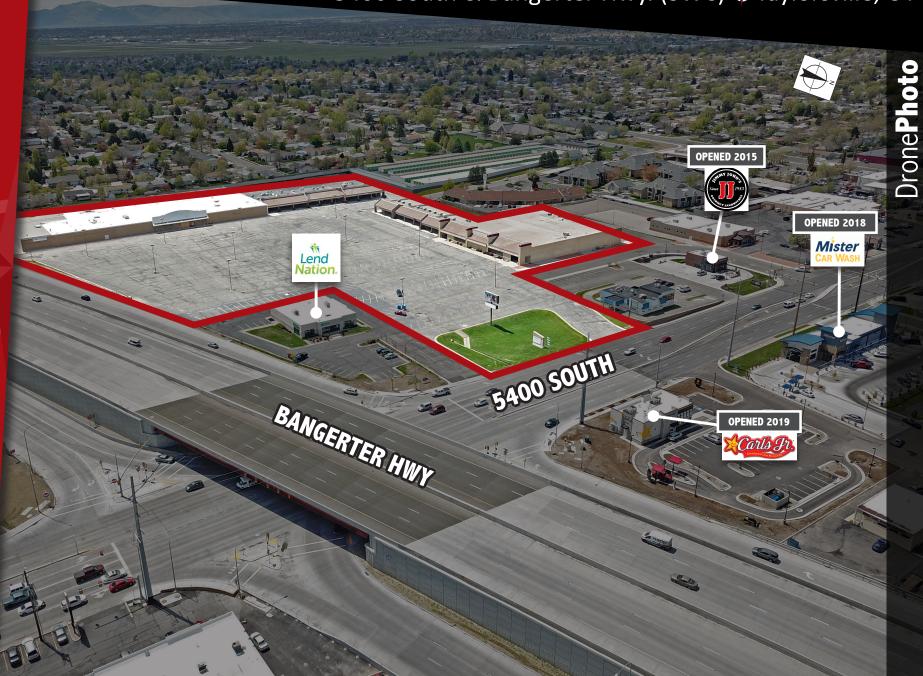

#### **FEATURES**

- Big Box, Jr. Anchor and Shop Space
- Pylon Signage
- Visibility from Bangerter Hwy
- Utah's 3rd Busiest Intersection (94K Average Daily Traffic)
- Full Access/Visibility from 5400 S.