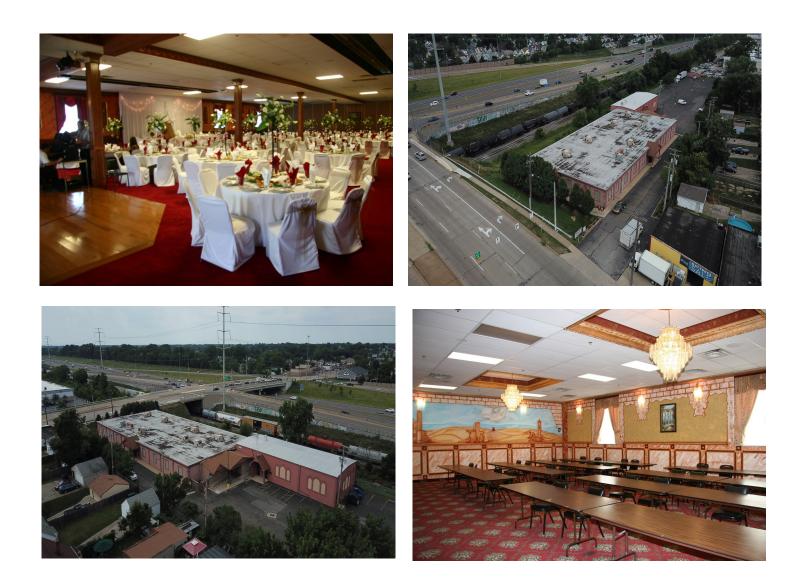

# TRAFFIC. LOCATION. OPPORTUNITY 4925 STATE ROAD Brook Park, Ohio 44134

THE POSSIBILITIES ARE ENDLESS IN THIS 22,704 SF BUILDING Catering |Conference Center | Food Distribution |Call Center Fitness Center |Auto Dealer |Courier Service | Education | Worship

## **Property Highlights**

- Situated on 2.14 acres
- Fenced & resurfaced parking lot with 150+ spaces
- Visible from I-480
- 132,000 car traffic count via I-480; 26,000 car traffic count via State Road
- Can be subdivided
- Located at SE quadrant of I-480 & State Road, just north of Brookpark Road