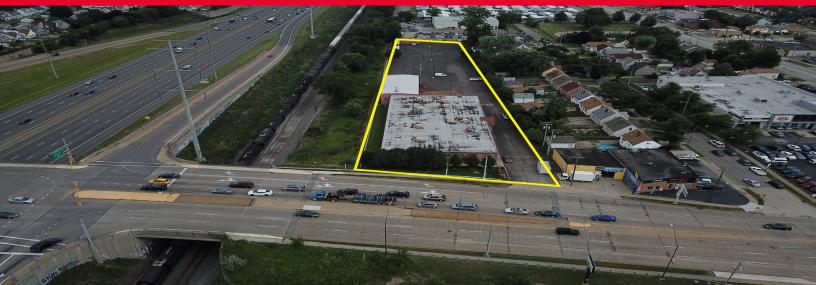

# TRAFFIC. LOCATION. OPPORTUNITY 4925 STATE ROAD Brook Park, Ohio 44134

THE POSSIBILITIES ARE ENDLESS IN THIS 22,704 SF BUILDING Catering |Conference Center | Food Distribution |Call Center Fitness Center |Auto Dealer |Courier Service | Education | Worship

## **Property Highlights**

- Situated on 2.14 acres
- Fenced & resurfaced parking lot with 150+ spaces
- Visible from I-480
- 132,000 car traffic count via I-480; 26,000 car traffic count via State Road
- Can be subdivided
- Located at SE quadrant of I-480 & State Road, just north of Brookpark Road

### **Building Features**

- 22,704 SF building with 16' ceiling
- Two (2) fully equipped commercial kitchens, inspected & licensed
- Public and employee restrooms, ADA compliant
- Over \$1.5 million in renovations and upgrades, including roof, HVAC, plumbing, & electric