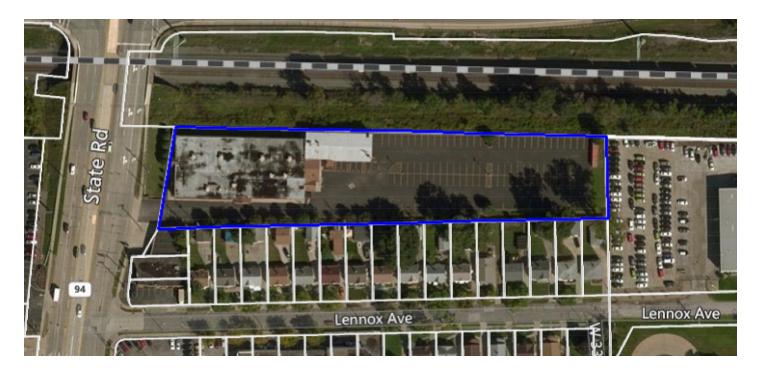

## **Property Highlights**

- Situated on 2.14 acres
- Fenced & resurfaced parking lot with 150+ spaces
- Visible from I-480
- 132,000 car traffic count via I-480; 26,000 car traffic count via State Road
- Can be subdivided
- Located at SE quadrant of I-480 & State Road, just north of Brookpark Road

### **Building Features**

- 22,704 SF building with 16' ceiling
- Two (2) fully equipped commercial kitchens, inspected & licensed
- Public and employee restrooms, ADA compliant
- Over \$1.5 million in renovations and upgrades, including roof, HVAC, plumbing, & electric