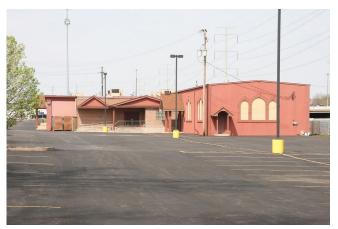

### **Building Features**

- 22,704 SF building with 16' ceiling
- Two (2) fully equipped commercial kitchens, inspected & licensed
- Public and employee restrooms, ADA compliant
- Over \$1.5 million in renovations and upgrades, including roof, HVAC, plumbing, & electric