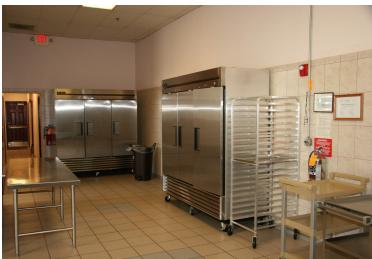

### **Building Features**

- 22,704 SF building with 16' ceiling
- Two (2) fully equipped commercial kitchens, inspected & licensed
- Public and employee restrooms, ADA compliant
- Over \$1.5 million in renovations and upgrades, including roof, HVAC, plumbing, & electric