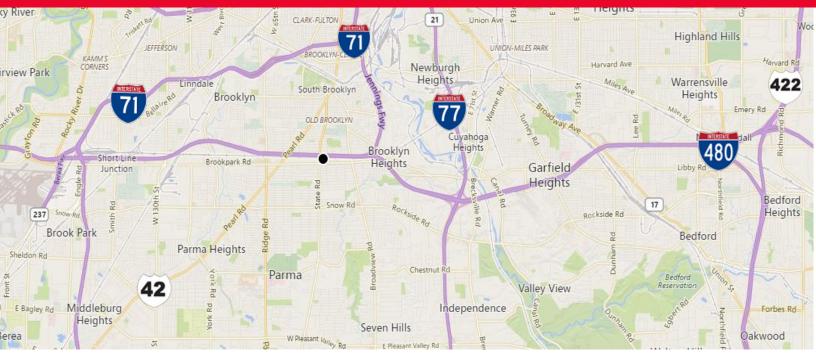

## **Property Highlights**

- Situated on 2.14 acres
- Fenced & resurfaced parking lot with 150+ spaces
- Visible from I-480
- 132,000 car traffic count via I-480; 26,000 car traffic count via State Road
- Can be subdivided
- Located at SE quadrant of I-480 & State Road, just north of Brookpark Road

### **Nearby Amenities**

- Ridge Park Square Shopping Center
- Cleveland Metroparks Zoo
- US Post Office, restaurants, & shopping
- Close to all major interstates
- Minutes to Cleveland Hopkins Airport