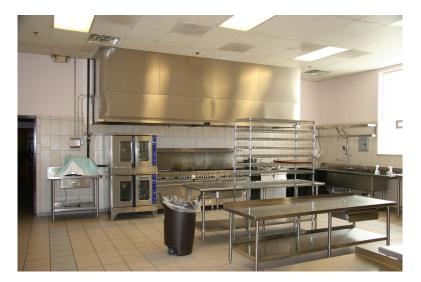

### **Building Features**

- 22,704 SF building with 16' ceiling
- Two (2) fully equipped commercial kitchens, inspected & licensed
- Public and employee restrooms, ADA compliant
- Over \$1.5 million in renovations and upgrades, including roof, HVAC, plumbing, & electric