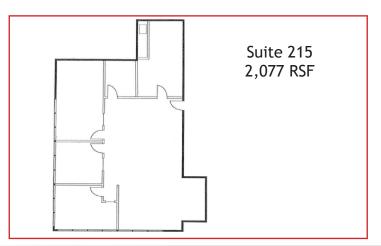

## **BUILDING SPECIFICATIONS**

**Available:** Suite 233 582 RSF

Suite 215 2,077 RSF

Suite 105 2,134 RSF

**Lease Rate:** \$18.50/RSF FSG

Stories: 3

Building Size: 36,402 SF

No warranty or representation is made as to the accuracy of the foregoing information. Terms of sale or lease and availabilty are subject to change or withdrawal without notice.