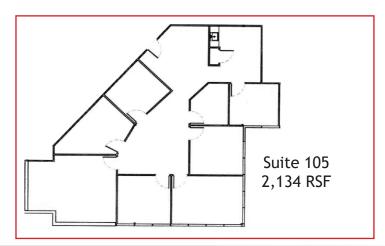

## **BUILDING SPECIFICATIONS**

**Available:** Suite 233 582 RSF

Suite 215 2,077 RSF

Suite 105 2,134 RSF

**Lease Rate:** \$18.50/RSF FSG

Stories: 3

Building Size: 36,402 SF

No warranty or representation is made as to the accuracy of the foregoing information. Terms of sale or lease and availabilty are subject to change or withdrawal without notice.