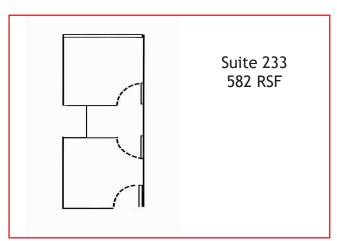

## **BUILDING SPECIFICATIONS**

**Available:** Suite 233 582 RSF

Suite 215 2,077 RSF

Suite 105 2,134 RSF

**Lease Rate:** \$18.50/RSF FSG

Stories: 3

Building Size: 36,402 SF

No warranty or representation is made as to the accuracy of the foregoing information. Terms of sale or lease and availabilty are subject to change or withdrawal without notice.