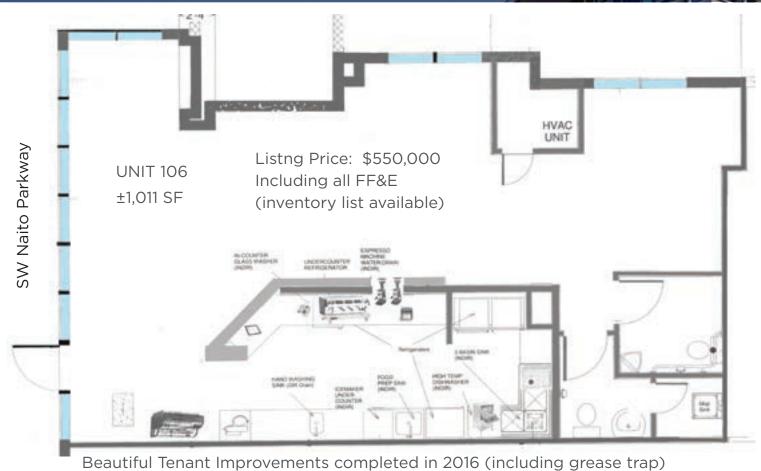

## PROPERTY HIGHLIGHTS Approximately 1,011 SF (Unit 106) LISTING PRICE: \$550,000 Includes all FF&E

**WATERFRONT PEARL** 

- - 1 parking space included inside garage
  - Turn-key coffee and wine bistro
    - Beautiful Tenant Improvements completed in 2016 (including grease trap)
  - All FF&E Included (inventory list available)
  - HOA monthly fees include gas, water, garbage, other common area expenses (\$450/month)
  - 192 units of high-end residential condominiums with 300 residents

## **FLOOR PLAN**