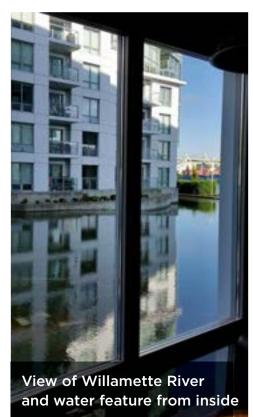

## PROPERTY HIGHLIGHTS Approximately 1,011 SF (Unit 106) LISTING PRICE: \$550,000 Includes all FF&E

**WATERFRONT PEARL** 

- - 1 parking space included inside garage
  - Turn-key coffee and wine bistro
    - Beautiful Tenant Improvements completed in 2016 (including grease trap)
  - All FF&E Included (inventory list available)
  - HOA monthly fees include gas, water, garbage, other common area expenses (\$450/month)
  - 192 units of high-end residential condominiums with 300 residents