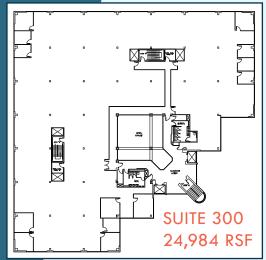

## **PROPERTY HIGHLIGHTS**

- 72,535 square foot three-story building
- Built in 1983; renovated in 1988
- 24,984 square foot typical floor size
- Abundant free on-site parking with a parking ratio of 3.67 spaces per 1,000 square feet
- Recently renovated lobby and common areas
  - New, off white floor tiles
  - LED lighting
  - Furnished lobby area
  - Electronic lobby tenant directory
- New, upgraded building facade and entry
- On-site fitness center
- Located 7.5 miles from downtown Baltimore and 32 miles from downtown Washington, DC
- Located in Airport Square, a 220-acre corporate campus just off the Baltimore-Washington Parkway (Route 295) and within 5 minutes of BWI airport
- This park is home to a number of firms in the high technology, telecommunications and security-related industries
- Complete range of business services and restaurants available within the corporate campus