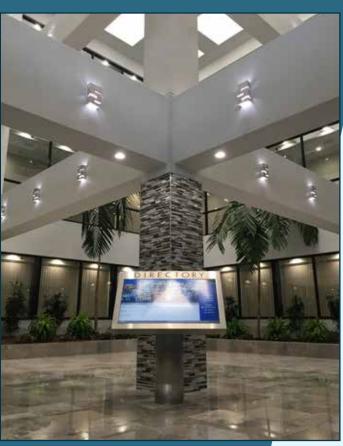

## **PROPERTY HIGHLIGHTS**

- 72,535 square foot three-story building
- Built in 1983; renovated in 1988
- 24,984 square foot typical floor size
- Abundant free on-site parking with a parking ratio of 3.67 spaces per 1,000 square feet
- Recently renovated lobby and common areas
  - New, off white floor tiles
  - LED lighting
  - Furnished lobby area
  - Electronic lobby tenant directory
- New, upgraded building facade and entry
- On-site fitness center
- Located 7.5 miles from downtown Baltimore and 32 miles from downtown Washington, DC
- Located in Airport Square, a 220-acre corporate campus just off the Baltimore-Washington Parkway (Route 295) and within 5 minutes of BWI airport
- This park is home to a number of firms in the high technology, telecommunications and security-related industries
- Complete range of business services and restaurants available within the corporate campus