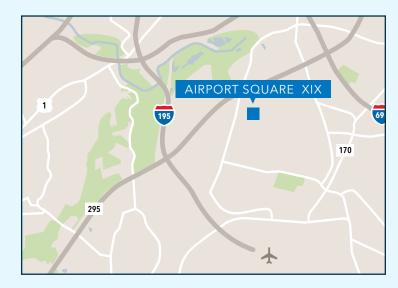

## **PROPERTY HIGHLIGHTS**

- 72,535 square foot three-story building
- Built in 1983; renovated in 1988
- 24,984 square foot typical floor size
- Abundant free on-site parking with a parking ratio of 3.67 spaces per 1,000 square feet
- Recently renovated lobby and common areas
  - New, off white floor tiles
  - LED lighting
  - Furnished lobby area
  - Electronic lobby tenant directory
- New, upgraded building facade and entry
- On-site fitness center
- Located 7.5 miles from downtown Baltimore and 32 miles from downtown Washington, DC
- Located in Airport Square, a 220-acre corporate campus just off the Baltimore-Washington Parkway (Route 295) and within 5 minutes of BWI airport
- This park is home to a number of firms in the high technology, telecommunications and security-related industries
- Complete range of business services and restaurants available within the corporate campus