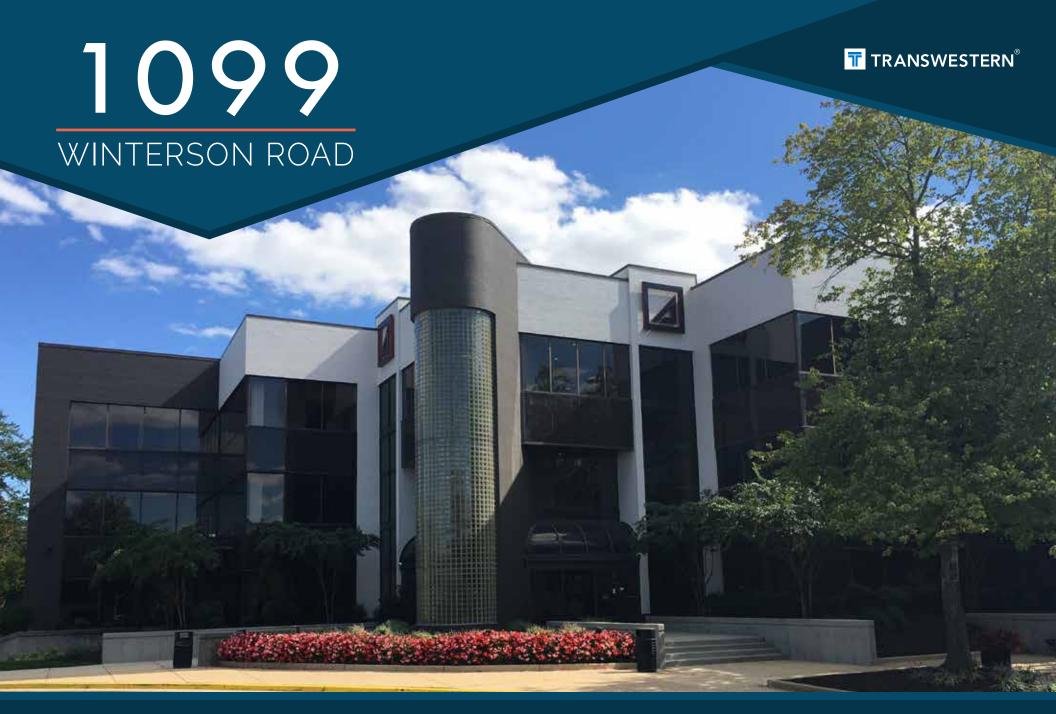

# OFFICE BUILDING FOR LEASE

AIRPORT SQUARE XIX | LINTHICUM, MARYLAND 21090

## **PROPERTY HIGHLIGHTS**

- 72,535 square foot three-story building
- Built in 1983; renovated in 1988
- 24,984 square foot typical floor size
- Abundant free on-site parking with a parking ratio of 3.67 spaces per 1,000 square feet
- Recently renovated lobby and common areas
  - New, off white floor tiles
  - LED lighting
  - Furnished lobby area
  - Electronic lobby tenant directory
- New, upgraded building facade and entry
- On-site fitness center
- Located 7.5 miles from downtown Baltimore and 32 miles from downtown Washington, DC
- Located in Airport Square, a 220-acre corporate campus just off the Baltimore-Washington Parkway (Route 295) and within 5 minutes of BWI airport
- This park is home to a number of firms in the high technology, telecommunications and security-related industries
- Complete range of business services and restaurants available within the corporate campus