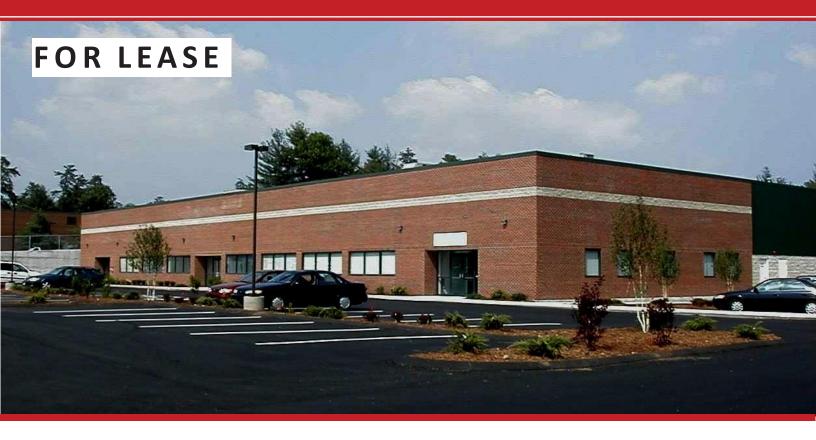

#### 30,000 SF Flex Light Manufacturing Building

150 Hopping Brook Road is located in a high quality park with extensive landscaping, underground utilities and easy access to Route 495 and Route 109 in Milford. Ideal setting for a corporate headquarters location in the heart of MetroWest.

- 15,000 SF Available Immediately
- 50% Office
- Balance R&D/Warehouse
- Two (2) Loading Docks
- 19' Clear Warehouse
- 4 parking spaces per 1,000 SF