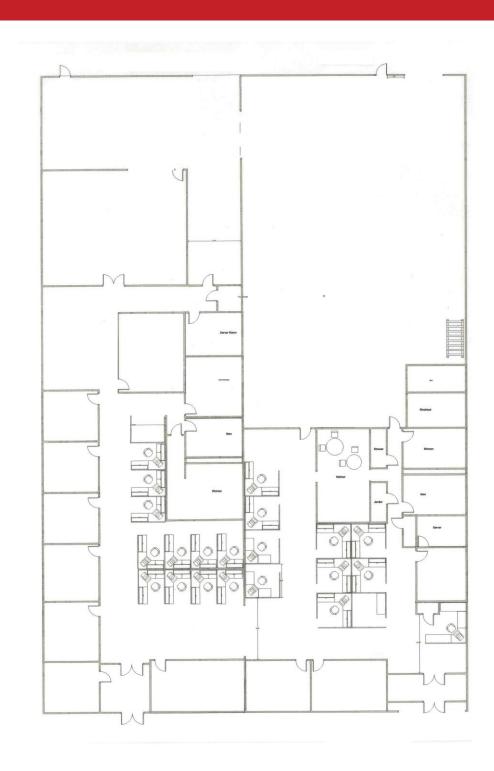

- 15,000 SF Available Immediately
- 50% Office
- Balance R&D/Warehouse
- Two (2) Loading Docks
- 19' Clear Warehouse
- 4 parking spaces per 1,000 SF