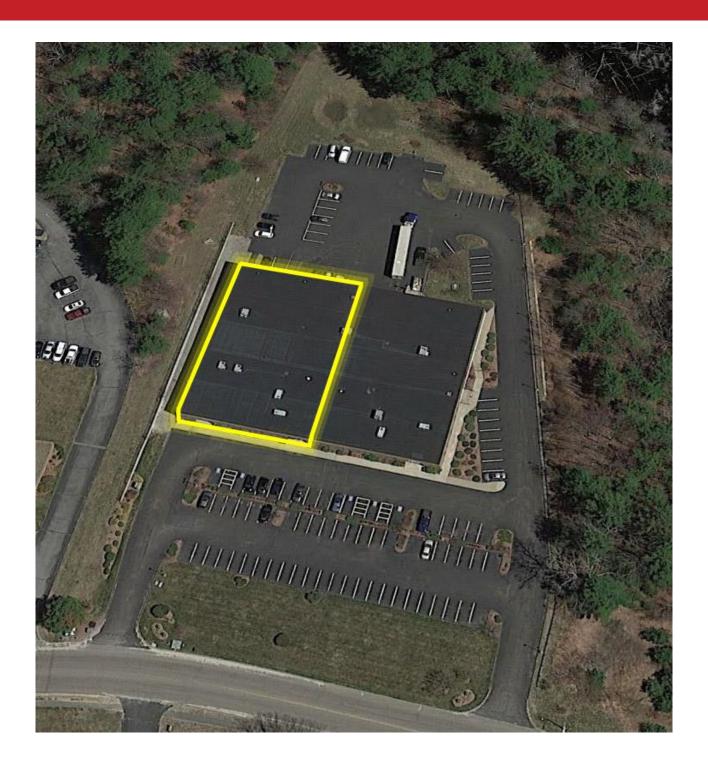

#### 30,000 SF Flex Light Manufacturing Building

150 Hopping Brook Road is located in a high quality park with extensive landscaping, underground utilities and easy access to Route 495 and Route 109 in Milford. Ideal setting for a corporate headquarters location in the heart of MetroWest.

- 15,000 SF Available Immediately
- 50% Office
- Balance R&D/Warehouse
- Two (2) Loading Docks
- 19' Clear Warehouse
- 4 parking spaces per 1,000 SF