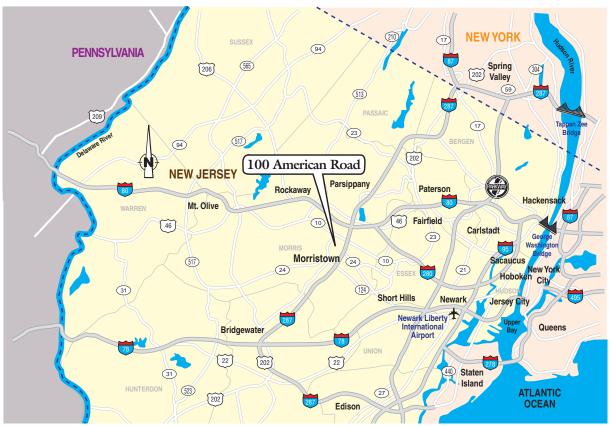

**Features:** 2 sets of women's & men's restrooms, lunch room, 24/7/365 access; 2 miles from the vibrant activity in Morristown, 1/2 mile from Morris Plains train station.

For more information, please contact: