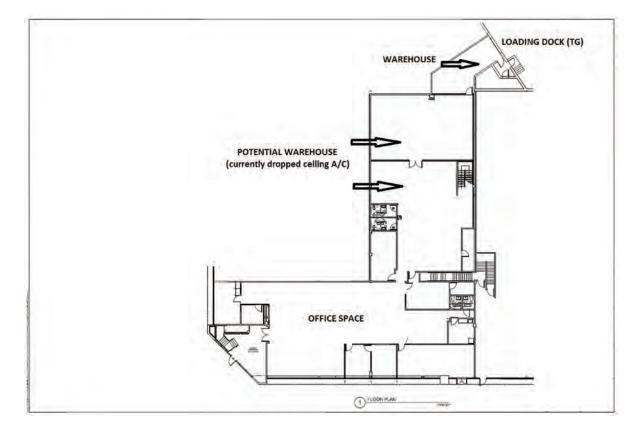

## **PROPERTY SPECIFICATIONS:**

Total Available Space (Suite 104): ± 10,500 SF

Office Space: ± 8,500 SF Lease Rate: \$10.95 PSF NNN Occupancy: Immediately Ceiling Height: 24' Loading: 1 Tailgate Parking: 40 cars