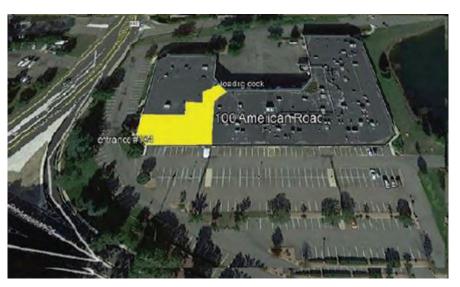

## **PROPERTY SPECIFICATIONS:**

Total Available Space (Suite 104): ± 10,500 SF

Office Space: ± 8,500 SF Lease Rate: \$10.95 PSF NNN Occupancy: Immediately Ceiling Height: 24' Loading: 1 Tailgate Parking: 40 cars