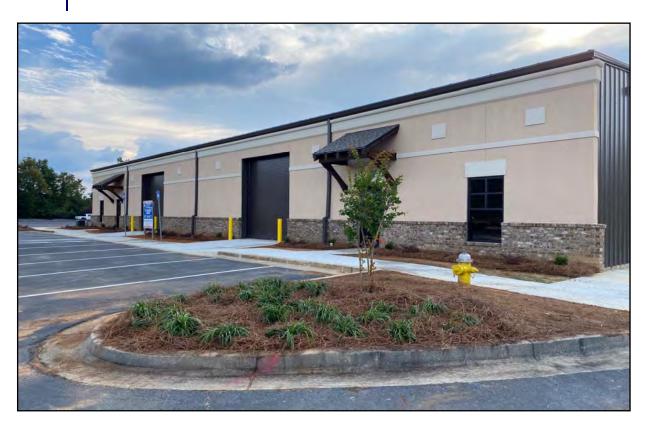

# 4611 Ivey Drive, Building 5, Suite 500 Macon, Bibb County, Georgia 31206

## 10,000± SF Warehouse / Office

LEASE RATE: \$7.00/PSF, NNN

**CBCMACON.COM** 

ART BARRY III, SIOR 478.746.8171 Office • 478.731.8000 Cell abarry@cbcworldwide.com

| LOCATION:                | Subject property located off Eisenhower Parkway (US 80), two blocks west of Interstate 475.                                                                                                                                              |  |  |  |  |
|--------------------------|------------------------------------------------------------------------------------------------------------------------------------------------------------------------------------------------------------------------------------------|--|--|--|--|
| BUILDING<br>INFORMATION: | <ul> <li>10,000± SF Warehouse / Office Building</li> <li>Divisible into two 5,000± SF spaces. Each containing:         <ul> <li>400± SF Office</li> <li>One unisex restroom</li> <li>6" thick concrete floor slab</li> </ul> </li> </ul> |  |  |  |  |
| CEILING HEIGHT:          | 18' eave height                                                                                                                                                                                                                          |  |  |  |  |
| TRUCK LOADING:           | <ul> <li>Three 12' X 14' overhead drive-in doors</li> <li>One 8' X 10' dock high door</li> </ul>                                                                                                                                         |  |  |  |  |
| FIRE PROTECTION:         | Fully sprinkled                                                                                                                                                                                                                          |  |  |  |  |
| HVAC:                    | Central heat and air in office area                                                                                                                                                                                                      |  |  |  |  |
| PARKING:                 | Asphalt paved parking for 12 vehicles                                                                                                                                                                                                    |  |  |  |  |
| UTILITIES:               | All utilities serve the site.                                                                                                                                                                                                            |  |  |  |  |
| ZONING:                  | PDC (Planned Development Commercial)                                                                                                                                                                                                     |  |  |  |  |
| LEASE RATE:              | \$7.00 PSF, NNN                                                                                                                                                                                                                          |  |  |  |  |