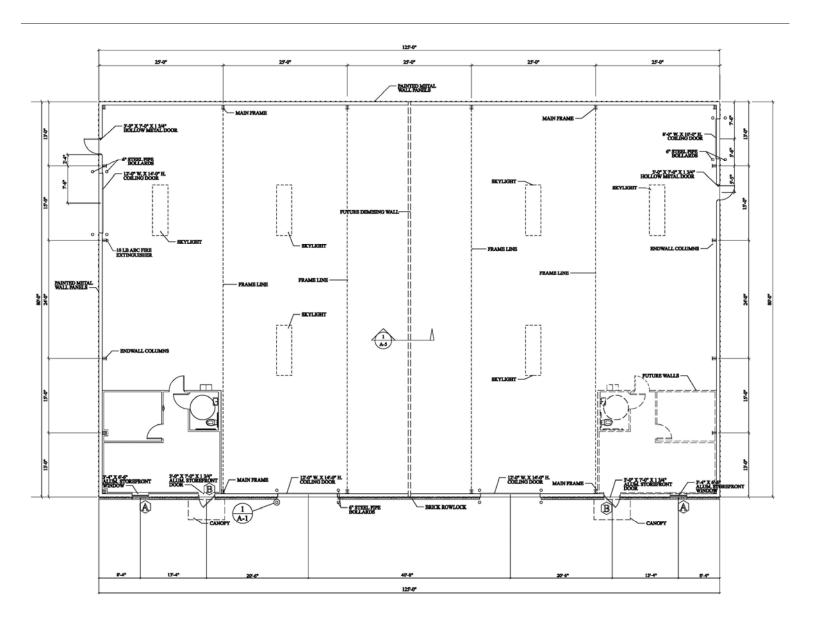

### **FLOOR PLAN**

## 10,000± SF Warehouse / Office

LEASE RATE: \$7.00/PSF, NNN

**CBCMACON.COM** 

ART BARRY III, SIOR 478.746.8171 Office • 478.731.8000 Cell abarry@cbcworldwide.com

| LOCATION:                | Subject property located off Eisenhower Parkway (US 80), two blocks west of Interstate 475.                                                                                                                                              |  |  |  |  |
|--------------------------|------------------------------------------------------------------------------------------------------------------------------------------------------------------------------------------------------------------------------------------|--|--|--|--|
| BUILDING<br>INFORMATION: | <ul> <li>10,000± SF Warehouse / Office Building</li> <li>Divisible into two 5,000± SF spaces. Each containing:         <ul> <li>400± SF Office</li> <li>One unisex restroom</li> <li>6" thick concrete floor slab</li> </ul> </li> </ul> |  |  |  |  |
| CEILING HEIGHT:          | 18' eave height                                                                                                                                                                                                                          |  |  |  |  |
| TRUCK LOADING:           | <ul> <li>Three 12' X 14' overhead drive-in doors</li> <li>One 8' X 10' dock high door</li> </ul>                                                                                                                                         |  |  |  |  |
| FIRE PROTECTION:         | Fully sprinkled                                                                                                                                                                                                                          |  |  |  |  |
| HVAC:                    | Central heat and air in office area                                                                                                                                                                                                      |  |  |  |  |
| PARKING:                 | Asphalt paved parking for 12 vehicles                                                                                                                                                                                                    |  |  |  |  |
| UTILITIES:               | All utilities serve the site.                                                                                                                                                                                                            |  |  |  |  |
| ZONING:                  | PDC (Planned Development Commercial)                                                                                                                                                                                                     |  |  |  |  |
| LEASE RATE:              | \$7.00 PSF, NNN                                                                                                                                                                                                                          |  |  |  |  |