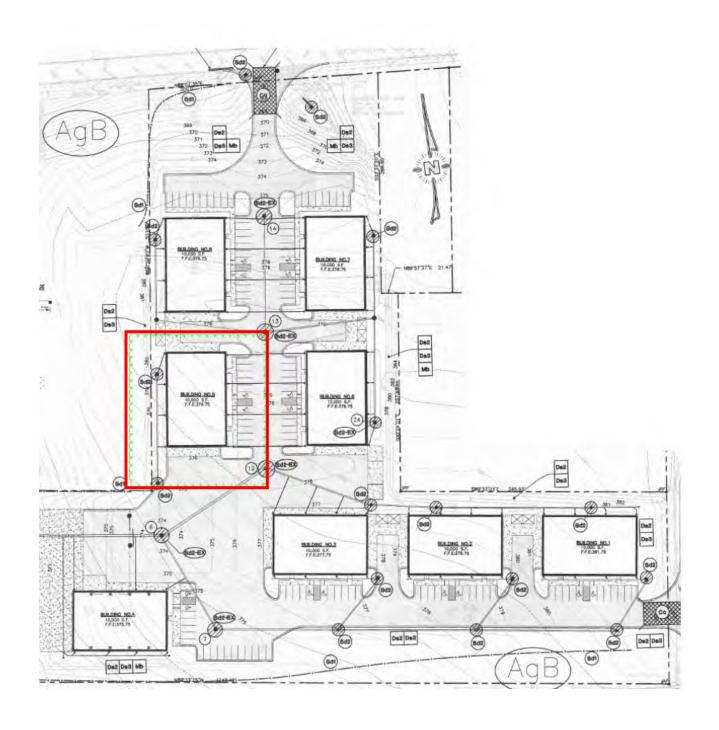

|  |  |  |  |
| ZONING:                  | PDC (Planned Development Commercial)                                                                                                                                                                                                     |  |  |  |  |
| LEASE RATE:              | \$7.00 PSF, NNN                                                                                                                                                                                                                          |  |  |  |  |



### **FLOOR PLAN**





### **PHOTOS**















#### **MAPS**

4611 Ivey Drive, Building 5, Suite 500 Macon, Bibb County, Georgia 31206





**CBCMACON.COM** 

6

ART BARRY III, SIOR 478.746.8171 Office • 478.731.8000 Cell abarry@cbcworldwide.com



# **DEMOGRAPHICS - BIBB COUNTY**

| KEY FACTS                                       |                   |                                                  | EDUCATION                                                                                                                                                 |                                                                                       |                                            |                         |
|-------------------------------------------------|-------------------|--------------------------------------------------|