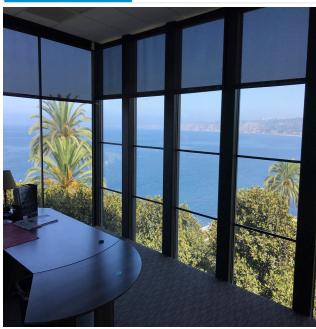

#### Suite 375

| Size Available: | 3,005 RSF                                                                                                        |
|-----------------|------------------------------------------------------------------------------------------------------------------|
| Asking Rate:    | \$4.50 + Elec.                                                                                                   |
| Available Date: | Now                                                                                                              |
| Details:        | Dramatic ocean views! Formal reception, 5 private offices, small conference room, kitchenette and storage areas. |

#### Suite 425

| Size Available: | 3,799 RSF                                                                                                   |
|-----------------|-------------------------------------------------------------------------------------------------------------|
| Asking Rate:    | \$4.50 + Elec.                                                                                              |
| Available Date: | Now                                                                                                         |
| Details:        | <b>Dramatic ocean views!</b> Formal reception, 4 private offices, conference room, kitchenette and storage. |

#### Suite G100

| Size Available: | 2,657 RSF                                                                                                                                                                        |
|-----------------|----------------------------------------------------------------------------------------------------------------------------------------------------------------------------------|
| Asking Rate:    | \$4.50 + Elec.                                                                                                                                                                   |
| Available Date: | Now                                                                                                                                                                              |
| Details:        | Unbelievable ocean views with 3 sides of floor to ceiling glass. Separate entrance, formal reception, 8 private offices, conference room, kitchen, storage and private restroom. |