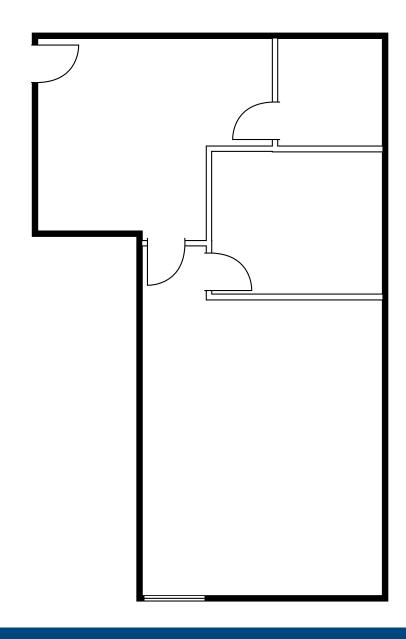

#### Suite 320

| Size Available: | 1,092 RSF                                                                     |
|-----------------|-------------------------------------------------------------------------------|
| Asking Rate:    | \$3.50 + Elec.                                                                |
| Available Date: | Now                                                                           |
| Details:        | Village views! Reception/<br>open area, 2 large private<br>offices & storage. |