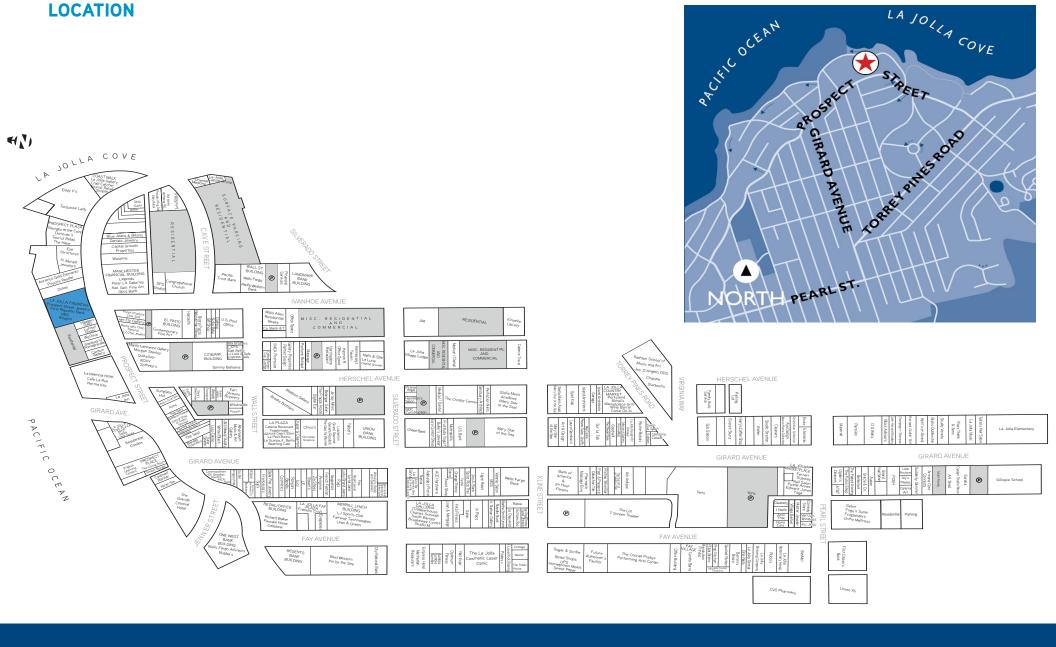

-----------------------------------------------------------------------------------|
| Asking Rate:    | \$4.50 + Elec.                                                                                                                                                                   |
| Available Date: | Now                                                                                                                                                                              |
| Details:        | Unbelievable ocean views with 3 sides of floor to ceiling glass. Separate entrance, formal reception, 8 private offices, conference room, kitchen, storage and private restroom. |





FOR LEASE >

### THE LA JOLLA FINANCIAL BUILDING

1200 Prospect Street, La Jolla, CA 92037



#### **LOCATION**



FOR LEASE >

### THE LA JOLLA FINANCIAL BUILDING

1200 Prospect Street, La Jolla, CA 92037

DAVID KUCHINSKY **Associate Vice President** Lic. No. 01314705 +1 858 677 5318 david.kuchinsky@colliers.com



LA JOLLA COVE



FOR LEASE >

### THE LA JOLLA FINANCIAL BUILDING

1200 Prospect Street, La Jolla, CA 92037