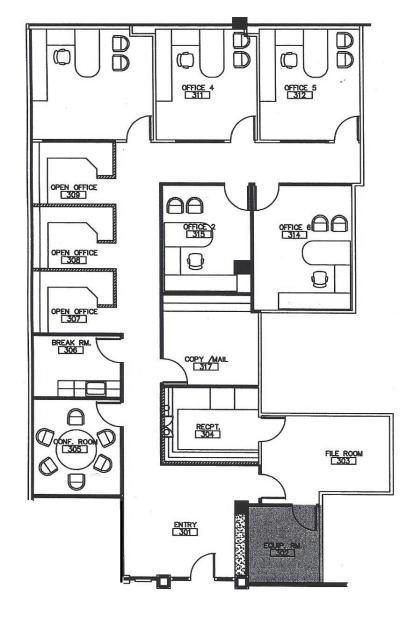

#### Suite 210

| Size Available: | 2,798 RSF                                                                          |
|-----------------|------------------------------------------------------------------------------------|
| Asking Rate:    | \$3.95 + Elec.                                                                     |
| Available Date: | Now                                                                                |
| Details:        | Village views, 5 private offices, conference room, kitchen, storage and open area. |

#### Suite 320

| Size Available: | 1,092 RSF                                                                     |
|-----------------|-------------------------------------------------------------------------------|
| Asking Rate:    | \$3.50 + Elec.                                                                |
| Available Date: | Now                                                                           |
| Details:        | Village views! Reception/<br>open area, 2 large private<br>offices & storage. |

#### Suite 360

| Size Available: | 1,659 RSF                                                                                                |
|-----------------|----------------------------------------------------------------------------------------------------------|
| Asking Rate:    | \$3.50 + Elec.                                                                                           |
| Available Date: | Now                                                                                                      |
| Details:        | Formal reception area, conference room, 3 private offices, storage and open area; Prospect Street views. |

#### Suite 375

| Size Available: | 3,005 RSF                                                                                                        |
|-----------------|------------------------------------------------------------------------------------------------------------------|
| Asking Rate:    | \$4.50 + Elec.                                                                                                   |
| Available Date: | Now                                                                                                              |
| Details:        | Dramatic ocean views! Formal reception, 5 private offices, small conference room, kitchenette and storage areas. |

#### Suite 425

| Size Available: | 3,799 RSF                                                                                                   |
|-----------------|-------------------------------------------------------------------------------------------------------------|
| Asking Rate:    | \$4.50 + Elec.                                                                                              |
| Available Date: | Now                                                                                                         |
| Details:        | <b>Dramatic ocean views!</b> Formal reception, 4 private offices, conference room, kitchenette and storage. |

#### Suite 450

| Size Available: | 3,606 RSF                                                         |
|-----------------|-------------------------------------------------------------------|
| Asking Rate:    | \$3.95 + Elec.                                                    |
| Available Date: | Now                                                               |
| Details:        | Village views, 9 private offices, open area, kitchen and storage. |

#### Suite 475

| Size Available: | 1,895 RSF                                                                                                           |
|-----------------|---------------------------------------------------------------------------------------------------------------------|
| Asking Rate:    | \$3.95 + Elec.                                                                                                      |
| Available Date: | Now                                                                                                                 |
| Details:        | Formal reception area, 3 private offices, conference area, open area and kitchenette. Lots of glass! Village views. |

#### Suite G100

| Size Available: | 2,657 RSF                                                                                                                                                                        |
|-----------------|----------------------------------------------------------------------------------------------------------------------------------------------------------------------------------|
| Asking Rate:    | \$4.50 + Elec.                                                                                                                                                                   |
| Available Date: | Now                                                                                                                                                                              |
| Details:        | Unbelievable ocean views with 3 sides of floor to ceiling glass. Separate entrance, formal reception, 8 private offices, conference room, kitchen, storage and private restroom. |