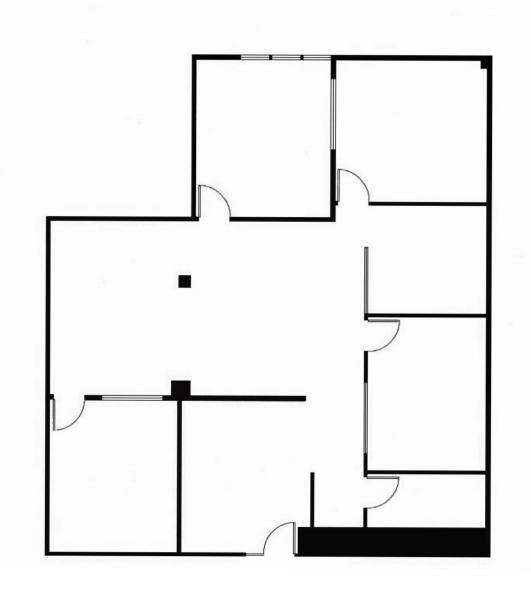

#### Suite G100

| Size Available: | 2,657 RSF                                                                                                                                                                        |
|-----------------|----------------------------------------------------------------------------------------------------------------------------------------------------------------------------------|
| Asking Rate:    | \$4.50 + Elec.                                                                                                                                                                   |
| Available Date: | Now                                                                                                                                                                              |
| Details:        | Unbelievable ocean views with 3 sides of floor to ceiling glass. Separate entrance, formal reception, 8 private offices, conference room, kitchen, storage and private restroom. |