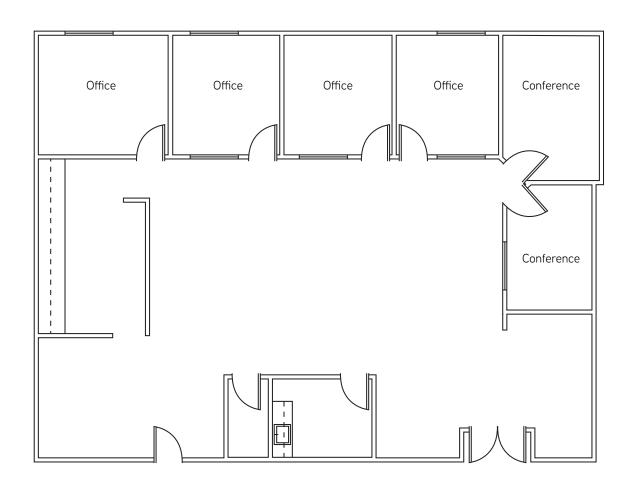

#### Suite 210

| Size Available: | 2,798 RSF                                                                          |
|-----------------|------------------------------------------------------------------------------------|
| Asking Rate:    | \$3.95 + Elec.                                                                     |
| Available Date: | Now                                                                                |
| Details:        | Village views, 5 private offices, conference room, kitchen, storage and open area. |

#### Suite 360

| Size Available: | 1,659 RSF                                                                                                |
|-----------------|----------------------------------------------------------------------------------------------------------|
| Asking Rate:    | \$3.50 + Elec.                                                                                           |
| Available Date: | Now                                                                                                      |
| Details:        | Formal reception area, conference room, 3 private offices, storage and open area; Prospect Street views. |

#### Suite 375

| Size Available: | 3,005 RSF                                                                                                        |
|-----------------|------------------------------------------------------------------------------------------------------------------|
| Asking Rate:    | \$4.50 + Elec.                                                                                                   |
| Available Date: | Now                                                                                                              |
| Details:        | Dramatic ocean views! Formal reception, 5 private offices, small conference room, kitchenette and storage areas. |

#### Suite 425

| Size Available: | 3,799 RSF                                                                                                   |
|-----------------|-------------------------------------------------------------------------------------------------------------|
| Asking Rate:    | \$4.50 + Elec.                                                                                              |
| Available Date: | Now                                                                                                         |
| Details:        | <b>Dramatic ocean views!</b> Formal reception, 4 private offices, conference room, kitchenette and storage. |

#### Suite 450

| Size Available: | 3,606 RSF                                                         |
|-----------------|-------------------------------------------------------------------|
| Asking Rate:    | \$3.95 + Elec.                                                    |
| Available Date: | Now                                                               |
| Details:        | Village views, 9 private offices, open area, kitchen and storage. |

#### Suite 475

| Size Available: | 1,895 RSF                                                                                                           |
|-----------------|---------------------------------------------------------------------------------------------------------------------|
| Asking Rate:    | \$3.95 + Elec.                                                                                                      |
| Available Date: | Now                                                                                                                 |
| Details:        | Formal reception area, 3 private offices, conference area, open area and kitchenette. Lots of glass! Village views. |

#### Suite G100

| Size Available: | 2,657 RSF                                                                                                                                                                        |
|-----------------|----------------------------------------------------------------------------------------------------------------------------------------------------------------------------------|
| Asking Rate:    | \$4.50 + Elec.                                                                                                                                                                   |
| Available Date: | Now                                                                                                                                                                              |
| Details:        | Unbelievable ocean views with 3 sides of floor to ceiling glass. Separate entrance, formal reception, 8 private offices, conference room, kitchen, storage and private restroom. |