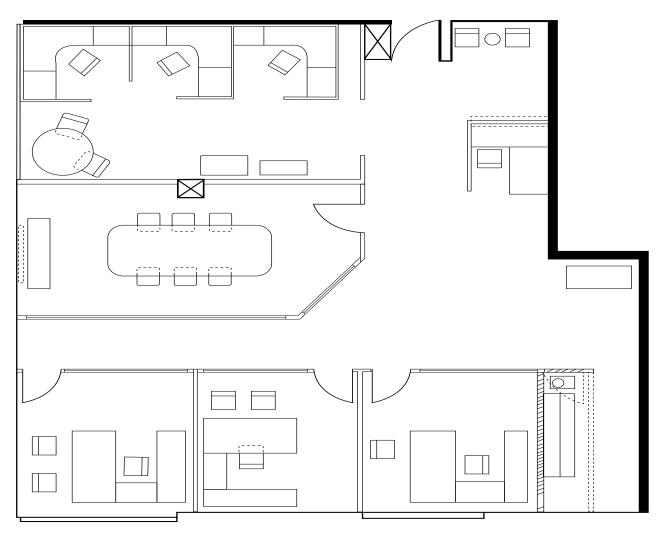

#### Suite 210

| Size Available: | 2,798 RSF                                                                          |
|-----------------|------------------------------------------------------------------------------------|
| Asking Rate:    | \$3.95 + Elec.                                                                     |
| Available Date: | Now                                                                                |
| Details:        | Village views, 5 private offices, conference room, kitchen, storage and open area. |