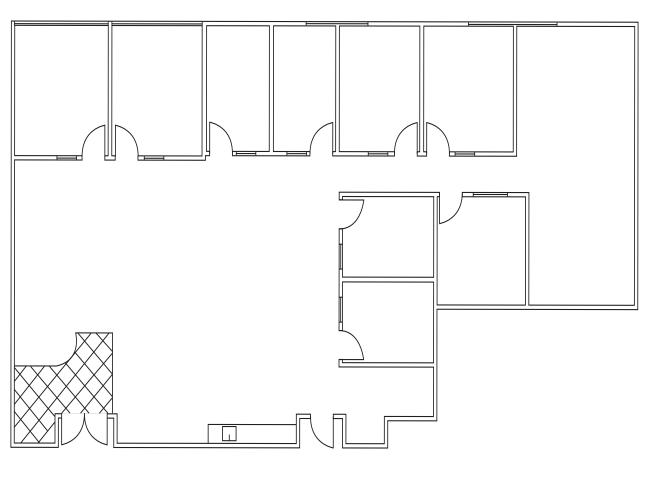

#### Suite 360

| Size Available: | 1,659 RSF                                                                                                |
|-----------------|----------------------------------------------------------------------------------------------------------|
| Asking Rate:    | \$3.50 + Elec.                                                                                           |
| Available Date: | Now                                                                                                      |
| Details:        | Formal reception area, conference room, 3 private offices, storage and open area; Prospect Street views. |