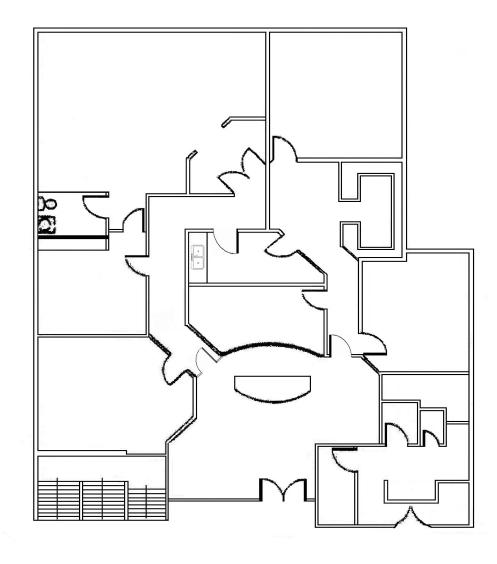

#### Suite 210

| Size Available: | 2,798 RSF                                                                          |
|-----------------|------------------------------------------------------------------------------------|
| Asking Rate:    | \$3.95 + Elec.                                                                     |
| Available Date: | Now                                                                                |
| Details:        | Village views, 5 private offices, conference room, kitchen, storage and open area. |

#### Suite 320

| Size Available: | 1,092 RSF                                                                     |
|-----------------|-------------------------------------------------------------------------------|
| Asking Rate:    | \$3.50 + Elec.                                                                |
| Available Date: | Now                                                                           |
| Details:        | Village views! Reception/<br>open area, 2 large private<br>offices & storage. |

#### Suite 360

| Size Available: | 1,659 RSF                                                                                                |
|-----------------|----------------------------------------------------------------------------------------------------------|
| Asking Rate:    | \$3.50 + Elec.                                                                                           |
| Available Date: | Now                                                                                                      |
| Details:        | Formal reception area, conference room, 3 private offices, storage and open area; Prospect Street views. |

#### Suite 375

| Size Available: | 3,005 RSF                                                                                                        |
|-----------------|------------------------------------------------------------------------------------------------------------------|
| Asking Rate:    | \$4.50 + Elec.                                                                                                   |
| Available Date: | Now                                                                                                              |
| Details:        | Dramatic ocean views! Formal reception, 5 private offices, small conference room, kitchenette and storage areas. |

#### Suite 425

| Size Available: | 3,799 RSF                                                                                                   |
|-----------------|-------------------------------------------------------------------------------------------------------------|
| Asking Rate:    | \$4.50 + Elec.                                                                                              |
| Available Date: | Now                                                                                                         |
| Details:        | <b>Dramatic ocean views!</b> Formal reception, 4 private offices, conference room, kitchenette and storage. |

#### Suite 450

| Size Available: | 3,606 RSF                                                         |
|-----------------|-------------------------------------------------------------------|
| Asking Rate:    | \$3.95 + Elec.                                                    |
| Available Date: | Now                                                               |
| Details:        | Village views, 9 private offices, open area, kitchen and storage. |

#### Suite 475

| Size Available: | 1,895 RSF                                                                                                           |
|-----------------|---------------------------------------------------------------------------------------------------------------------|
| Asking Rate:    | \$3.95 + Elec.                                                                                                      |
| Available Date: | Now                                                                                                                 |
| Details:        | Formal reception area, 3 private offices, conference area, open area and kitchenette. Lots of glass! Village views. |

#### Suite G100

| Size Available: | 2,657 RSF                                                                                                                                                                        |
|-----------------|----------------------------------------------------------------------------------------------------------------------------------------------------------------------------------|
| Asking Rate:    | \$4.50 + Elec.                                                                                                                                                                   |
| Available Date: | Now                                                                                                                                                                              |
| Details:        | Unbelievable ocean views with 3 sides of floor to ceiling glass. Separate entrance, formal reception, 8 private offices, conference room, kitchen, storage and private restroom. |