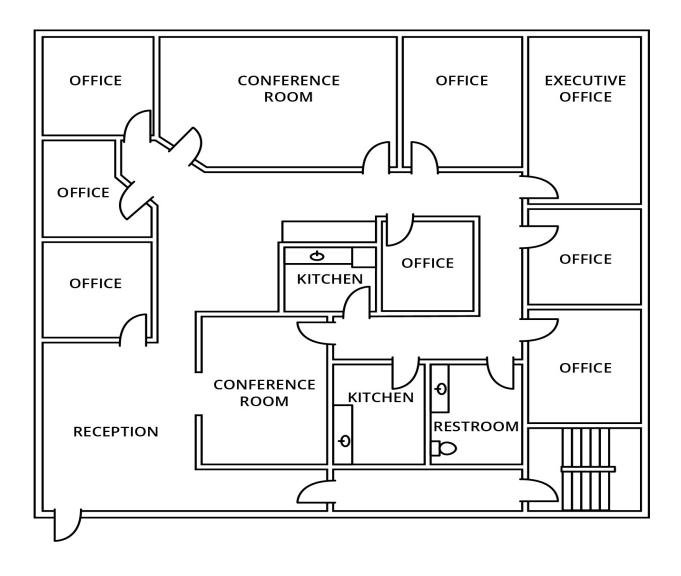

#### Suite 210

| Size Available: | 2,798 RSF                                                                          |
|-----------------|------------------------------------------------------------------------------------|
| Asking Rate:    | \$3.95 + Elec.                                                                     |
| Available Date: | Now                                                                                |
| Details:        | Village views, 5 private offices, conference room, kitchen, storage and open area. |

#### Suite 320

| Size Available: | 1,092 RSF                                                                     |
|-----------------|-------------------------------------------------------------------------------|
| Asking Rate:    | \$3.50 + Elec.                                                                |
| Available Date: | Now                                                                           |
| Details:        | Village views! Reception/<br>open area, 2 large private<br>offices & storage. |

#### Suite 360

| Size Available: | 1,659 RSF                                                                                                |
|-----------------|----------------------------------------------------------------------------------------------------------|
| Asking Rate:    | \$3.50 + Elec.                                                                                           |
| Available Date: | Now                                                                                                      |
| Details:        | Formal reception area, conference room, 3 private offices, storage and open area; Prospect Street views. |

#### Suite 375

| Size Available: | 3,005 RSF                                                                                                        |
|-----------------|------------------------------------------------------------------------------------------------------------------|
| Asking Rate:    | \$4.50 + Elec.                                                                                                   |
| Available Date: | Now                                                                                                              |
| Details:        | Dramatic ocean views! Formal reception, 5 private offices, small conference room, kitchenette and storage areas. |

#### Suite 425

| Size Available: | 3,799 RSF                                                                                                   |
|-----------------|-------------------------------------------------------------------------------------------------------------|
| Asking Rate:    | \$4.50 + Elec.                                                                                              |
| Available Date: | Now                                                                                                         |
| Details:        | <b>Dramatic ocean views!</b> Formal reception, 4 private offices, conference room, kitchenette and storage. |

#### Suite 450

| Size Available: | 3,606 RSF                                                         |
|-----------------|-------------------------------------------------------------------|
| Asking Rate:    | \$3.95 + Elec.                                                    |
| Available Date: | Now                                                               |
| Details:        | Village views, 9 private offices, open area, kitchen and storage. |

#### Suite 475

| Size Available: | 1,895 RSF                                                                                                           |
|-----------------|---------------------------------------------------------------------------------------------------------------------|
| Asking Rate:    | \$3.95 + Elec.                                                                                                      |
| Available Date: | Now                                                                                                                 |
| Details:        | Formal reception area, 3 private offices, conference area, open area and kitchenette. Lots of glass! Village views. |

#### Suite G100

| Size Available: | 2,657 RSF                                                                                                                                                                        |
|-----------------|----------------------------------------------------------------------------------------------------------------------------------------------------------------------------------|
| Asking Rate:    | \$4.50 + Elec.                                                                                                                                                                   |
| Available Date: | Now                                                                                                                                                                              |
| Details:        | Unbelievable ocean views with 3 sides of floor to ceiling glass. Separate entrance, formal reception, 8 private offices, conference room, kitchen, storage and private restroom. |