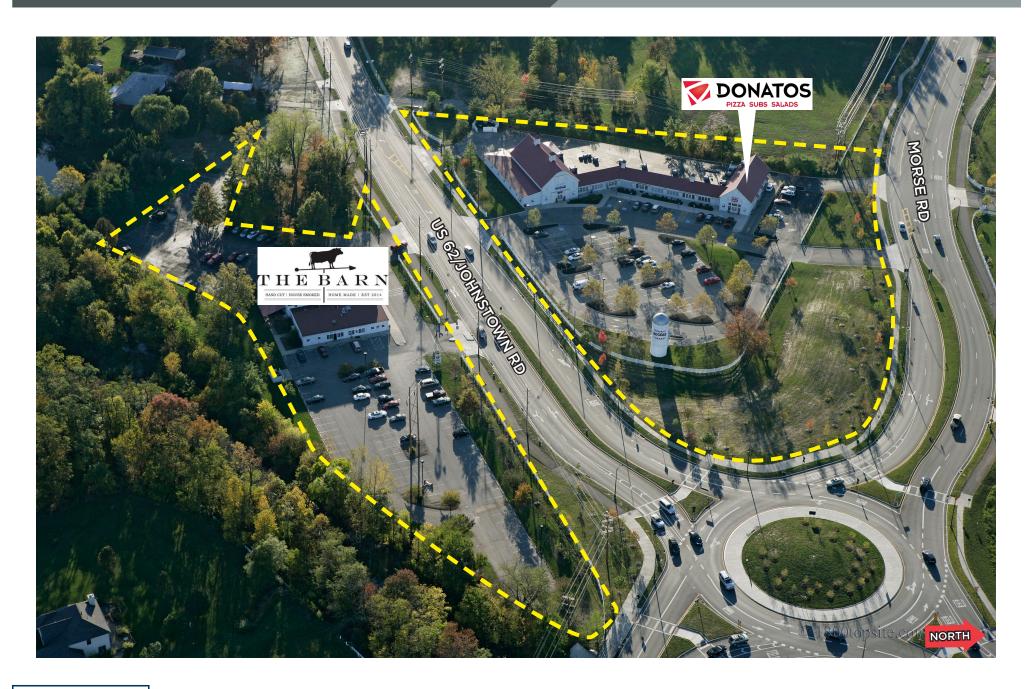

## LOCATION

Gahanna, Ohio Southwest and southeast corners of US-62/Johnstown Road and Morse Road

## TRAFFIC COUNTS

Morse Road - 14,434 US-62/Johnstown Road - 11,000 Hamilton Road - 26,000