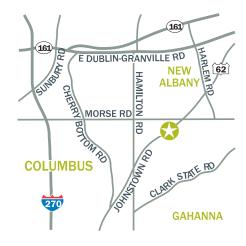

## LOCATION

Gahanna, Ohio Southwest and southeast corners of US-62/Johnstown Road and Morse Road