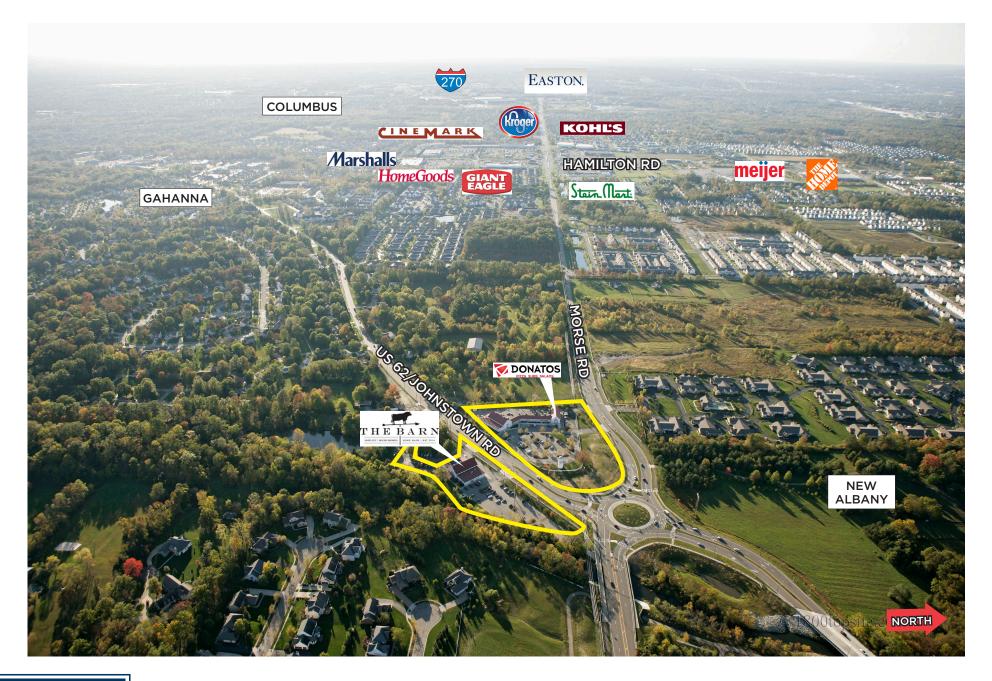

## MARKET AT ROGER'S CORNER | Gahanna, Ohio

Offering outstanding demographics and high traffic, this neighborhood center is ideally situated to serve the growing communities of New Albany, Gahanna, Johnstown and northeast Columbus. Within one mile of the Market at Roger's Corner, the average household income is \$116,091. The center provides easy access to downtown Columbus, Port Columbus International Airport and many major employers.

## LOCATION

Gahanna, Ohio Southwest and southeast corners of US-62/Johnstown Road and Morse Road

## TRAFFIC COUNTS

Morse Road - 14,434 US-62/Johnstown Road - 11,000 Hamilton Road - 26,000