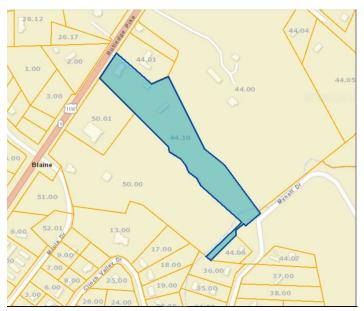

## 1250 Rutledge Pike, Blaine, TN 37709

Listing ID: 30583728 Status: Active

Retail-Commercial For Sale Property Type:

Day Care Facility, Free-Standing Retail-Commercial Type: **Building** 

Gross Land Area: 5.87 Acres Sale Price: \$499,999 **Unit Price:** \$97.66 PSF Sale Terms: Cash to Seller Nearest MSA: Morristown County: Grainger Ceiling: 9 ft. Tax ID/APN: 029092 04410

## **Overview/Comments**

Entry to the Property is at grade from US Hwy 11W. Two buildings on approximately 5.87 acres zoned for commercial use. Majority of the land is level and cleared with some trees at the rear of the property. An approximately 5,120 SF building dating from 2004, updated in 2017 and again in 2019 has five ADA compliant bathrooms divided between the upper and lower levels. On the upper level, two separated retail spaces faced with display-type windows front Rutledge Pike. On the lower level, an approximately 1,760 SF open span finished walk out basement flex space is appropriate to retail or office use. This lower level would be appropriate as meeting space, gym, offices or storage use. A second detached single-story building of approximately 17' X 29' is behind the main building. This structure has wood siding, a metal roof and with a single bath and was