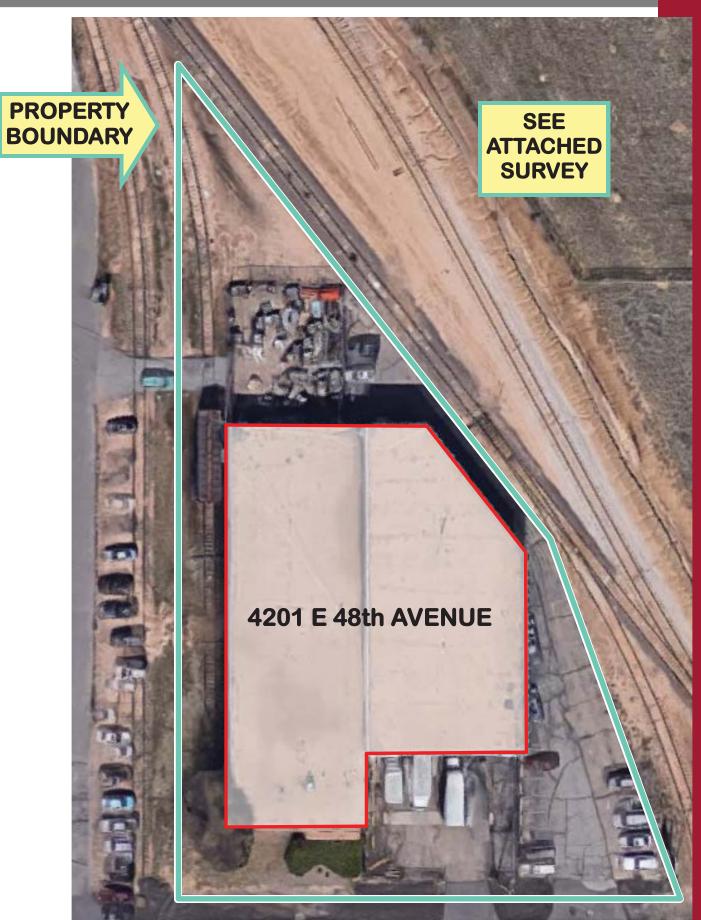

## 4201 East 48th Avenue Denver, Colorado







#### PROPERTY DESCRIPTION:

Versatile centrally located warehouse. This location provides excellent access to I-70, I 25, & I-270.

### **MICHAEL BLOOM**

REALTY COMPANY

300 S. Jackson St. Suite 440 • Denver, CO 80209 Main (303) 295-2525 • Fax (303) 298-1919

#### IMPORTANT FEATURES:

- Zoning I-B (MJ permissible use)
- 4 Dock High Doors
- Electrical: Three Phase 200a / 208v
- Recently Remodeled Offices
  - New windows
  - New LED lighting
  - New Bathrooms
  - New Storefront & Awning
  - Fenced Yard Space

# 4201 East 48th Avenue Denver, Colorado





## 4201 East 48th Avenue Denver, Colorado





### 4201 East 48th Avenue Denver, Colorado





MICHAEL BLOOM REALTY COMPANY

300 South Jackson Street, Suite 440 Denver, CO 80209 303-295-2525 mbloom@michaelbloomrealty.com www.michaelbloomrealty.com

**Building Floor Plan** Scale: 1/32" = 1'-0"