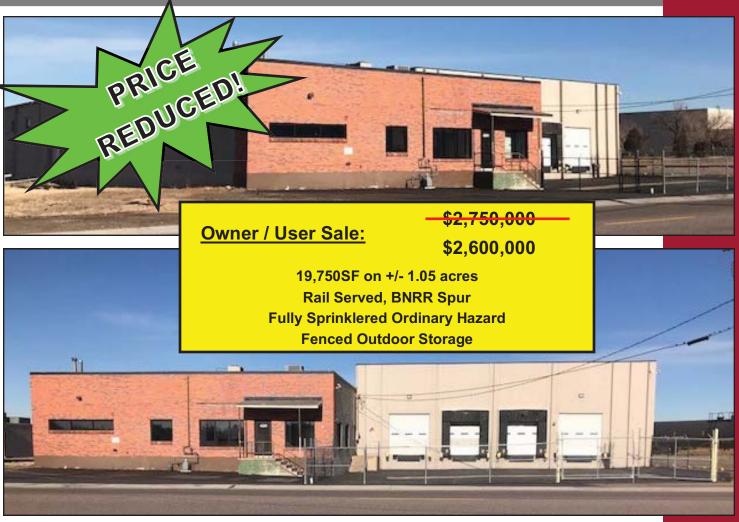

## 4201 East 48th Avenue Denver, Colorado

#### PROPERTY DESCRIPTION:

Versatile centrally located warehouse. This location provides excellent access to I-70, I 25, & I-270.

#### IMPORTANT FEATURES:

- Zoning I-B (MJ permissible use)
- 4 Dock High Doors
- Electrical: Three Phase 200a / 208v
- Recently Remodeled Offices
  - New windows
  - New LED lighting
  - New Bathrooms
  - New Storefront & Awning
  - Fenced Yard Space