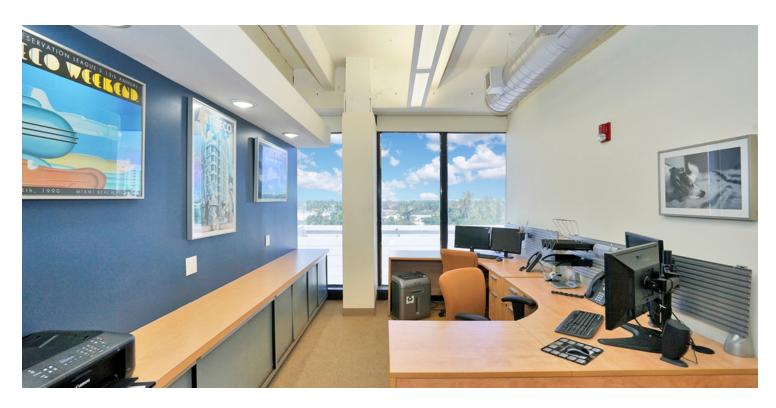

### **PROPERTY DESCRIPTION**

South Beach Class A Building, half a block from Lincoln Road -LEASE this prime office space with one assigned parking. Can be configured up to three separate furnished offices (smaller space or individual desk possible). Includes use of shared kitchen and reception area. Full service lease includes desk, internet, wifi, land line, electric, water and cleaning service. Perfect for a small business, start-up, entrepreneur. This professional office building has a restaurant and security at lobby. Now is your opportunity to have an office on South Beach for a minimal cost. Rent one or all three spaces.