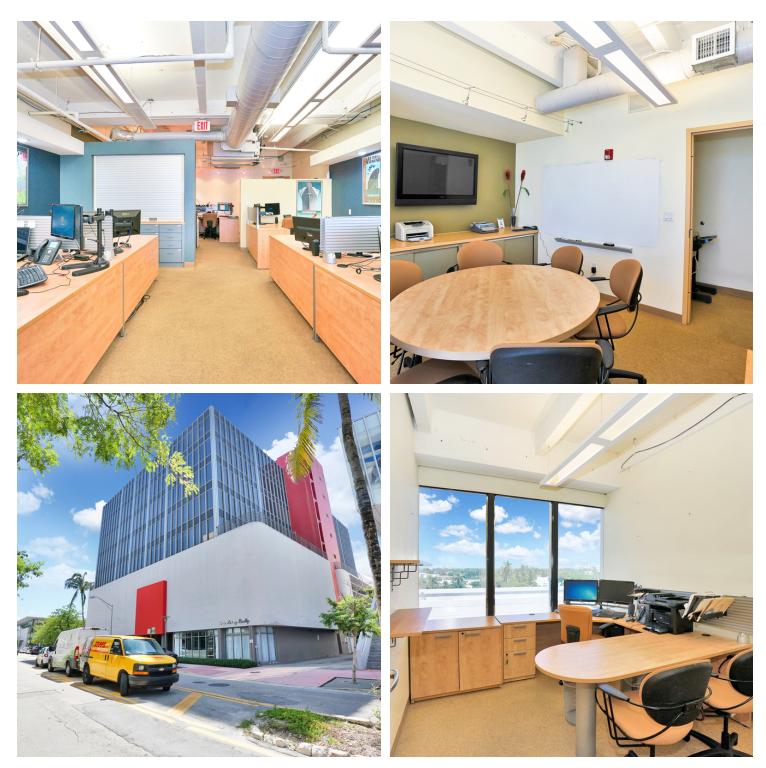

### **PROPERTY DESCRIPTION**

South Beach Class A Building, half a block from Lincoln Road -LEASE this prime office space with one assigned parking. Can be configured up to three separate furnished offices (smaller space or individual desk possible). Includes use of shared kitchen and reception area. Full service lease includes desk, internet, wifi, land line, electric, water and cleaning service. Perfect for a small business, start-up, entrepreneur. This professional office building has a restaurant and security at lobby. Now is your opportunity to have an office on South Beach for a minimal cost. Rent one or all three spaces.