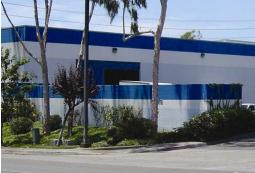

## **Property Features**

- > Adjacent to Gilead Sciences Facility
- > Approximately 23,510 SF total
- > 4,040 SF office area
- > 21' clear height
- > 2.3/1,000 parking
- > Screened (securable) yard/parking area
- > 1,000 amps, 270/480 volt, 3 phase power
- > Three (3) grade-level roll-up doors