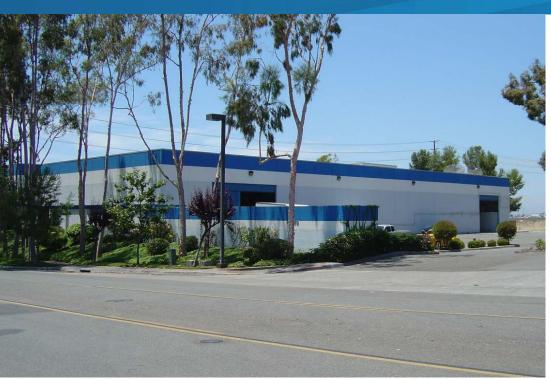

## Rancho del Oro

4040 AVENIDA DE LA PLATA, OCEANSIDE, CA 92056

## **Property Features**

- > Adjacent to Gilead Sciences Facility
- > Approximately 23,510 SF total
- > 4,040 SF office area
- > 21' clear height
- > 2.3/1,000 parking
- > Screened (securable) yard/parking area
- > 1,000 amps, 270/480 volt, 3 phase power
- > Three (3) grade-level roll-up doors