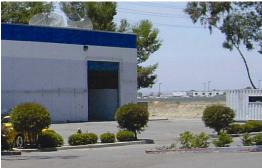

## **Property Features**

- > Adjacent to Gilead Sciences Facility
- > Approximately 23,510 SF total
- > 4,040 SF office area
- > 21' clear height
- > 2.3/1,000 parking
- > Screened (securable) yard/parking area
- > 1,000 amps, 270/480 volt, 3 phase power
- > Three (3) grade-level roll-up doors