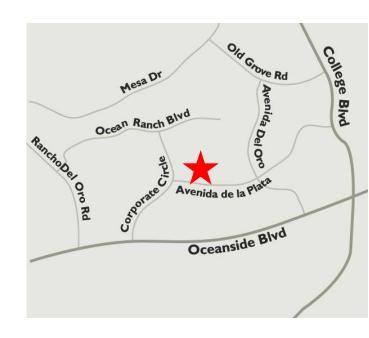

## **AVAILABLE > INDUSTRIAL SPACE**

## Rancho del Oro



4040 AVENIDA DE LA PLATA, OCEANSIDE, CA 92056







## **Property Features**

- > Adjacent to Gilead Sciences Facility
- > Approximately 23,510 SF total
- > 4,040 SF office area
- > 21' clear height
- > 2.3/1,000 parking
- > Screened (securable) yard/parking area
- > 1,000 amps, 270/480 volt, 3 phase power
- > Three (3) grade-level roll-up doors

Lease rate: \$0.65/SF NNN\*

NNN estimate \$0.15/SF

SALE PRICE: SUBMIT OFFER



## 4040 Avenida de la Plata > Floor Plan



This document has been prepared by Colliers International for advertising and general information only. Colliers International makes no guarantees, representations or warranties of any kind, expressed or implied, regarding the information including, but not limited to, warranties of content, accuracy and reliability. Any interested party should undertake their own inquiries as to the accuracy of the information. Colliers International excludes unequivocally all inferred or implied terms, conditions and warranties arising out of this document and excludes all liability for loss and damages arising there from. Colliers International is a worldwide affiliation of independently owned and operated companies.

COLLIERS INTERNATIONAL 5901 Priestly Dri