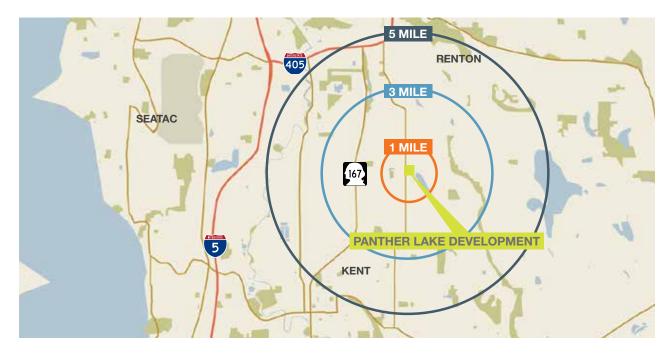

## Demographics

| 1 MILE   | 3 MILE             | 5 MILE                             |
|----------|--------------------|------------------------------------|
|          |                    |                                    |
| 12,329   | 94,222             | 253,698                            |
|          |                    |                                    |
|          |                    |                                    |
| \$80,372 | \$73,645           | \$66,804                           |
|          |                    |                                    |
|          |                    |                                    |
| 3.47%    | 6.35%              | 7.5%                               |
|          | 12,329<br>\$80,372 | 12,329 94,222<br>\$80,372 \$73,645 |