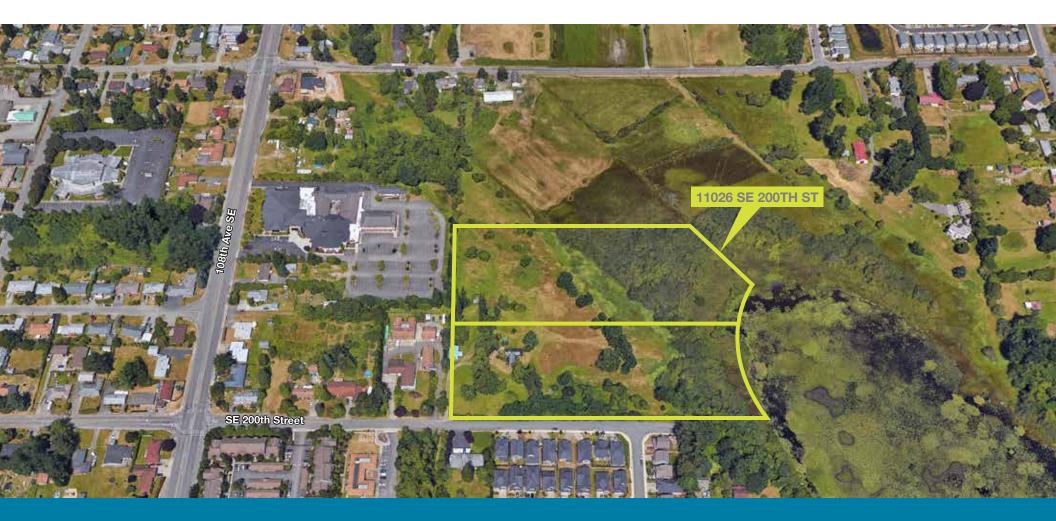

## 11026 SE 200th Street, Kent, WA

FOR SALE \$1,580,000

Fully Entitled Home Development Offering in the East Hill-Meridian Neighborhood

Nick Ramirez 206.248.6521 nramirez@kiddermathews.com

kiddermathews.com

### PROPERTY HIGHLIGHTS

| Fully entitled property                                                     |
|-----------------------------------------------------------------------------|
| 12 home development sites                                                   |
| Located in Kent with quick access to SR-167 & SR-515 (Benson Highway)       |
| Surrounded by strong growth market with solid demographics and high incomes |
| Next to Panther Lake                                                        |
| Zoned SR-1<br>(Single Family Residential Development)                       |
| Homes will have greenbelt views                                             |