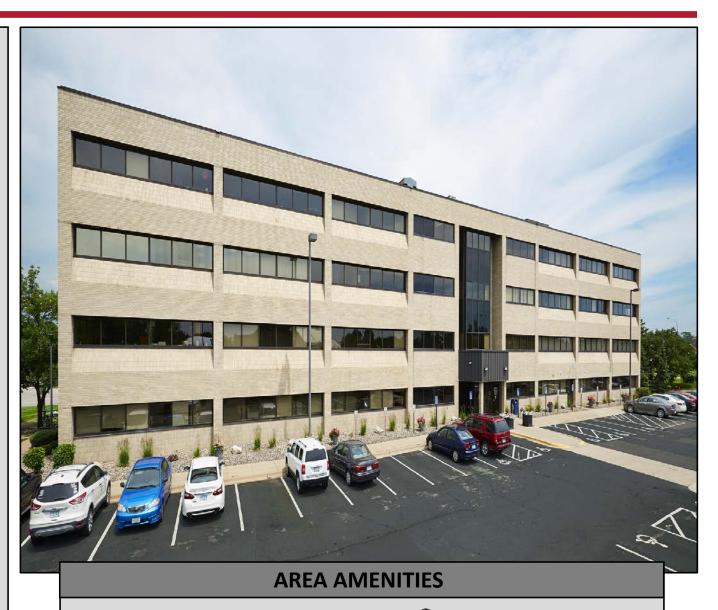

### **DUPONT CENTER**

### 9801 DUPONT AVE S, BLOOMINGTON, MN

#### **OFFICE BUILDING**

Prominent 61,844 sf office building blocks from 494, restaurants, health clubs and services