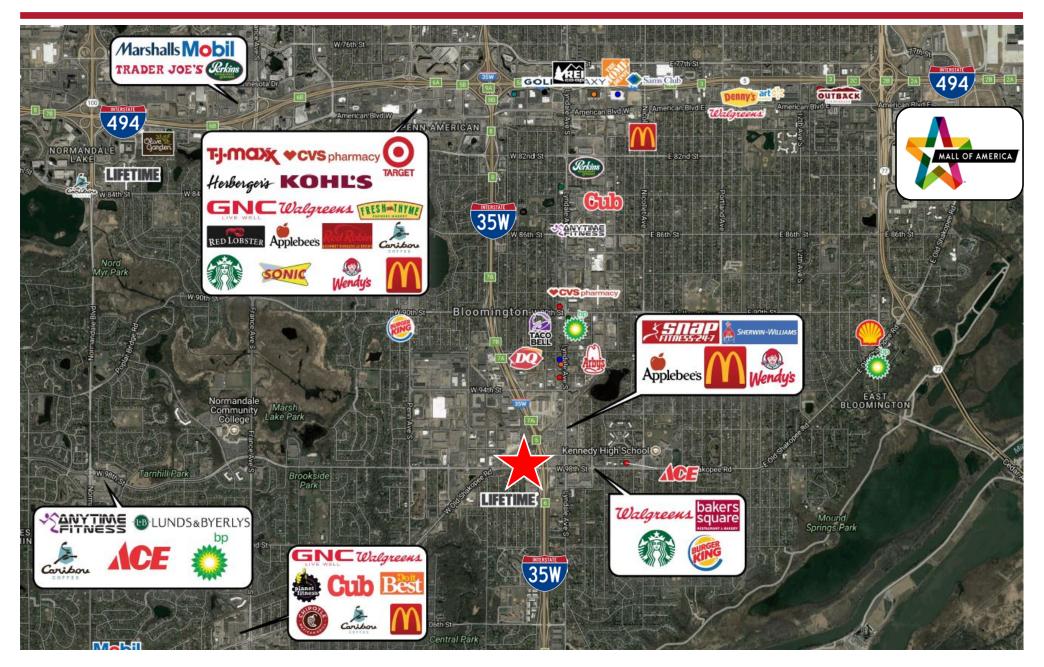

### Retail Aerial

#### **PARKING**

Covered complimentary parking

10 minute drive to the Minneapolis-St. Paul International Airport

Great shopping close by. Just over 5 miles from the Mall of America

50+ dining options within a 5 mile radius

30+ hotels within a 5 mile radius