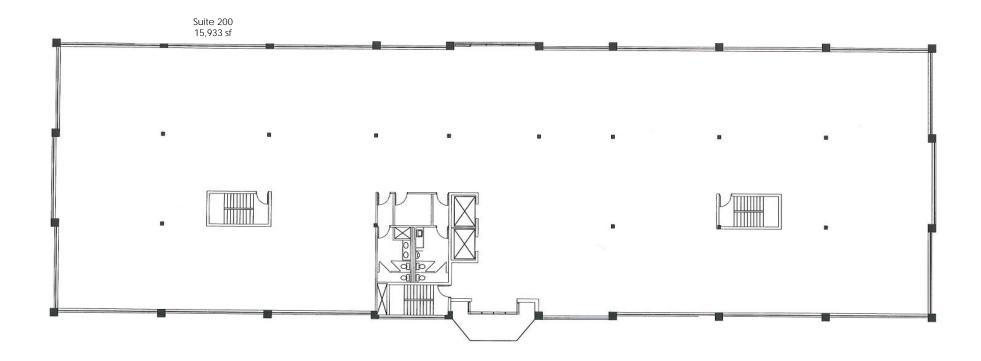

### **DUPONT CENTER**

### 9801 DUPONT AVE S, BLOOMINGTON, MN



#### **SPACE AVAILABLE**



Multiple spaces available – see site plan

#### **OFFICE BUILDING**



Prominent 61,844 sf office building blocks from 494, restaurants, health clubs and services

### **LOCATION**



35W and 98<sup>th</sup> Street. 10 minutes to MOA, airport, Edina, Richfield, St. Louis Park, and Burnsville

#### **PARKING**



Covered complimentary parking





10 minute drive to the Minneapolis-St. Paul International Airport



Great shopping close by. Just over 5 miles from the Mall of America



50+ dining options within a 5 mile radius



30+ hotels within a 5 mile radius



### Retail Aerial









# 1st Floor







# 2<sup>nd</sup> Floor





## 3<sup>rd</sup> Floor





# 4th Floor





### **Kraus-Anderson**

501 South Eighth Street Minneapolis, MN 55404

www.krausanderson.com

Main 612-332-7281 Fax 952-881-8114







### **Dave Stalsberg**

O: 612-255-2348 C: 651-245-8010



dave. stalsberg@kraus and erson.com