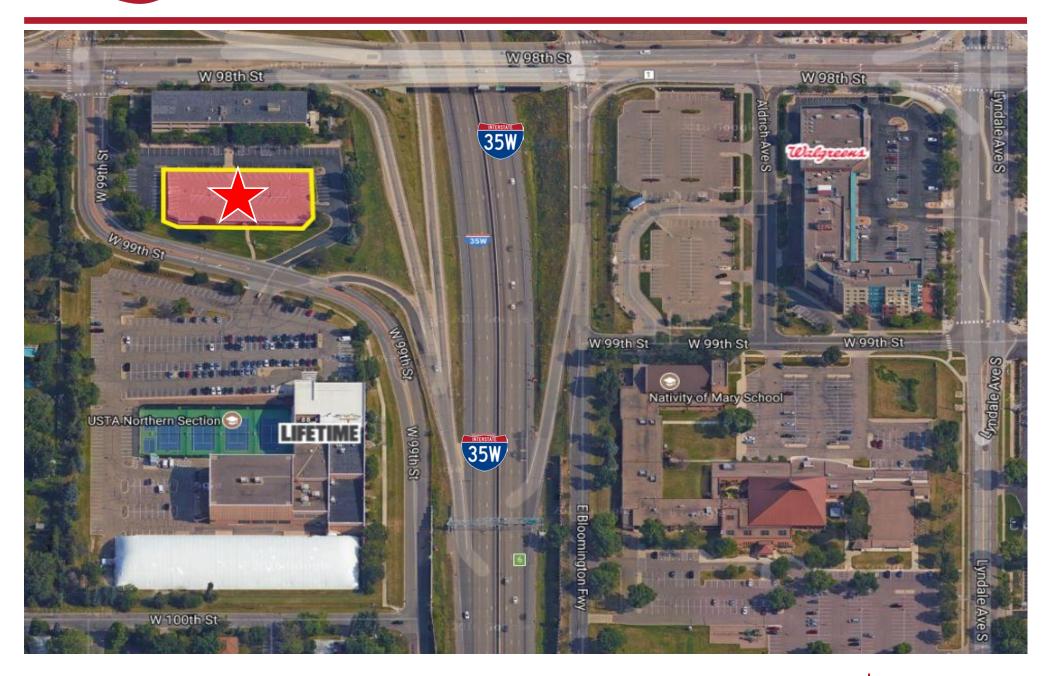

### **LOCATION**

35W and 98<sup>th</sup> Street. 10 minutes to MOA, airport, Edina, Richfield, St. Louis Park, and Burnsville