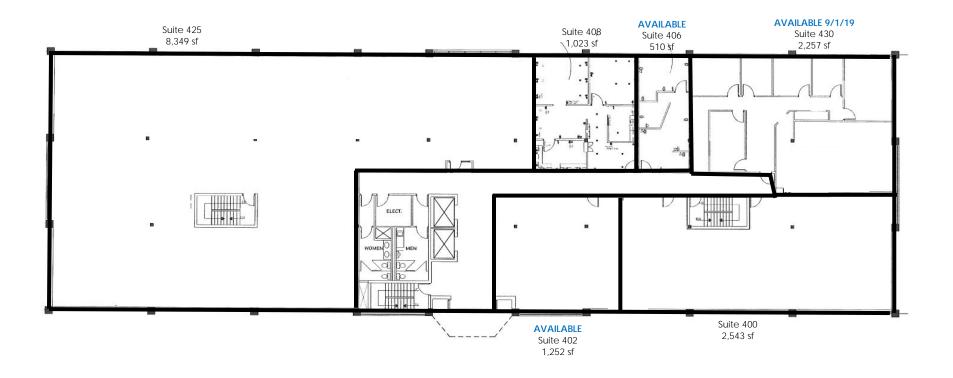

### **DUPONT CENTER**

### 9801 DUPONT AVE S, BLOOMINGTON, MN



#### **SPACE AVAILABLE**



Multiple spaces available – see site plan

#### **OFFICE BUILDING**



Prominent 61,844 sf office building blocks from 494, restaurants, health clubs and services

### **LOCATION**



35W and 98<sup>th</sup> Street. 10 minutes to MOA, airport, Edina, Richfield, St. Louis Park, and Burnsville

#### **PARKING**



Covered complimentary parking





10 minute drive to the Minneapolis-St. Paul International Airport



Great shopping close by. Just over 5 miles from the Mall of America



50+ dining options within a 5 mile radius



30+ hotels within a 5 mile radius



### Retail Aerial









# 1st Floor







# 2<sup>nd</sup> Floor





## 3<sup>rd</sup> Floor





# 4th Floor





### **Kraus-Anderson**

501 South Eighth Street Minneapolis, MN 55404

www.krausanderson.com

Main 612-332-7281 Fax 952-881-8114







### **Dave Stalsberg**

O: 612-255-2348 C: 651-245-8010



dave. stalsberg@kraus and erson.com