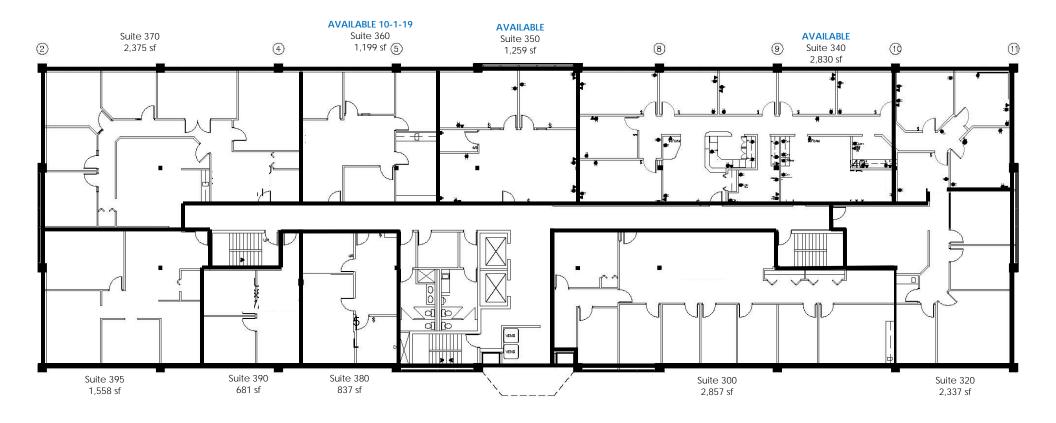

### **DUPONT CENTER**

### 9801 DUPONT AVE S, BLOOMINGTON, MN



#### **SPACE AVAILABLE**



Multiple spaces available – see site plan

#### **OFFICE BUILDING**



Prominent 61,844 sf office building blocks from 494, restaurants, health clubs and services

### **LOCATION**



35W and 98<sup>th</sup> Street. 10 minutes to MOA, airport, Edina, Richfield, St. Louis Park, and Burnsville

#### **PARKING**



Covered complimentary parking





10 minute drive to the Minneapolis-St. Paul International Airport



Great shopping close by. Just over 5 miles from the Mall of America



50+ dining options within a 5 mile radius



30+ hotels within a 5 mile radius



### Retail Aerial









# 1st Floor







# 2<sup>nd</sup> Floor





## 3<sup>rd</sup> Floor





# 4th Floor





### **Kraus-Anderson**

501 South Eighth Street Minneapolis, MN 55404

www.krausanderson.com

Main 612-332-7281 Fax 952-881-8114







### **Dave Stalsberg**

O: 612-255-2348 C: 651-245-8010



dave. stalsberg@kraus and erson.com