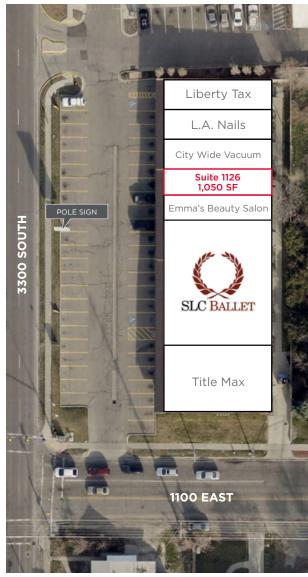

## **Property Highlights**

• 1.050 SF

NNN's Estimated at \$4.00psf

\$16.00 + NNN

• Strong ATD 24,270

#### **Surrounding businesses include:**