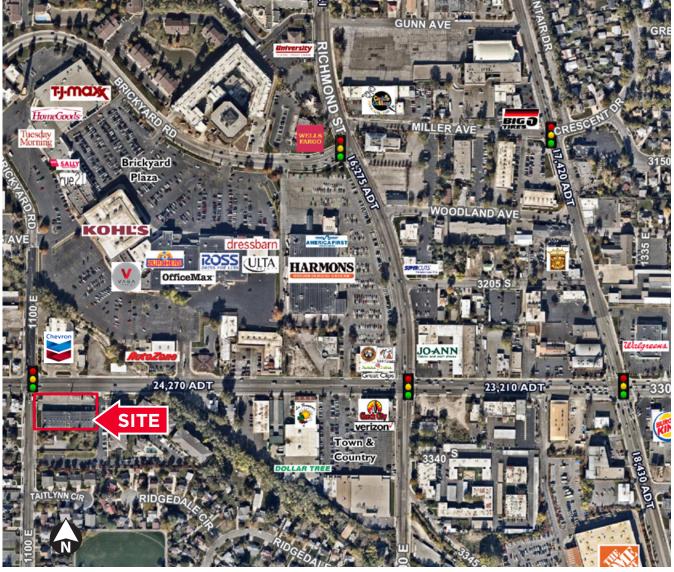

#### **Surrounding businesses include:**

## Demographics

Median Age in this area is 35.3

| · · · · · · · · · · · · · · · · · · · |          |          |          |
|---------------------------------------|----------|----------|----------|
|                                       | 1 Mile   | 3 Mile   | 5 Mile   |
| Daytime Population                    |          |          |          |
| 2016 Employees                        | 10,905   | 102,579  | 291,928  |
| Population                            |          |          |          |
| 2016 Population                       | 20,042   | 156,285  | 334,814  |
| Households                            |          |          |          |
| 2016 Households                       | 8,376    | 62,872   | 132,889  |
| 2016 Median Income                    | \$54,226 | \$53,987 | \$52,521 |
| 2016 Average Income                   | \$67,141 | \$72,569 | \$73,470 |