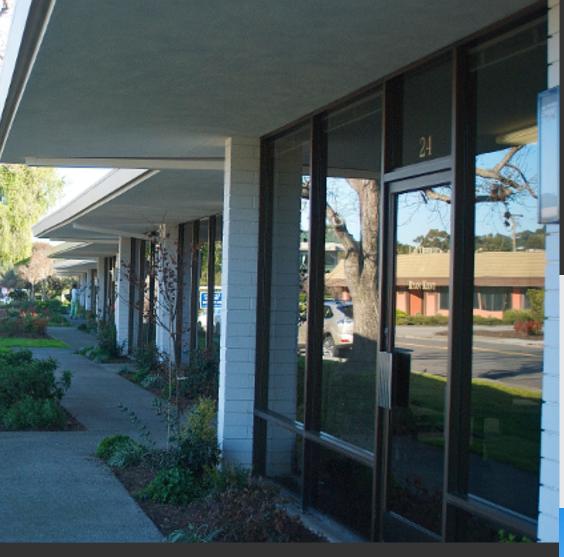

### **MARGARITA PLAZA**

Three buildings in a park-like setting with trees, benches and landscaping. Suites range in size from 300 SF to 3700 SF. Full service deli (LJ's Deli) on site. Ample free parking (ratio of 4.0 per 1000 SF). Dog-friendly campus. Signage available with Highway 101 visibility. Views of Marin hills. Floor-to-ceiling glass with good outlooks. Zoned Office and Medical Office.