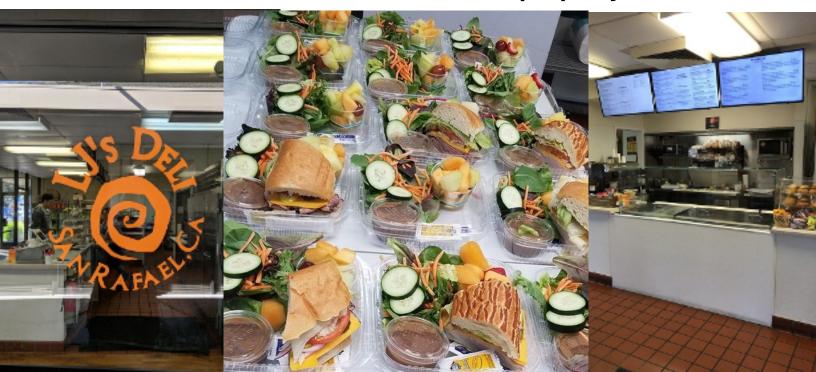

### **MARGARITA PLAZA**

Three buildings in a park-like setting with trees, benches and landscaping. Suites range in size from 300 SF to 3700 SF. Full service deli (LJ's Deli) on site. Ample free parking (ratio of 4.0 per 1000 SF). Dog-friendly campus. Signage available with Highway 101 visibility. Views of Marin hills. Floor-to-ceiling glass with good outlooks. Zoned Office and Medical Office.

- Full-Scale Deli Onsite
- Easy Access On/Off Highway 101
- Views of Marin Hills
- Dog-Friendly Campus
- Local Ownership and Management
- Zoned Office and Medical Office

## SUITE 50A

with a delicious cafe on the property!