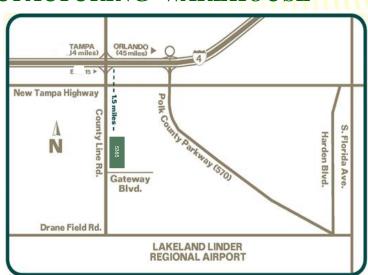

### DISTRIBUTION / MANUFACTURING WAREHOUSE

Only 1.8 miles from full interchange of Interstate 4 at Exit 25

Dock High warehouse containing 50,400 square feet. May be leased in multiples of 4,800 square feet. The property provides ample truck/trailer parking in the rear and two rows of employee/customer parking. Neighbors include Publix, Amazon.com, Philips Feed & Pet Supply, O'Reilly Auto Parts and Save-A-Lot.

#### DISTRIBUTION / MANUFACTURING WAREHOUSE

- Over 9½ million people live within a 100-mile radius of Lakeland
- Fast access to Highways 92, and Polk Parkway (570)
- Only two minutes from a full interchange at Interstate 4 / County Line Rd (Exit 25)

Call Today! 863-686-3173

www.Ruthvens.com

Tampa is only 25 miles West and Orlando is 45 miles East

Greg Ruthven, CCIM: greg@ruthvens.com - Matt Ruthven, CCIM: mruthven@ruthvens.com
Mobile: (863) 581-4637 - Matt Ruthven, CCIM: mruthven@ruthvens.com
Mobile: (863) 581-4637