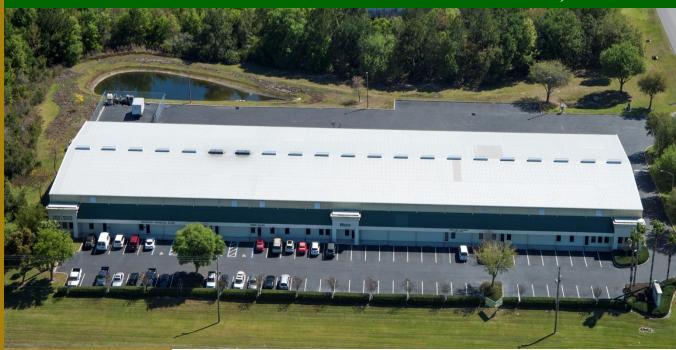

### DISTRIBUTION / MANUFACTURING WAREHOUSE

Only 1.8 miles from full interchange of Interstate 4 at Exit 25

Dock High warehouse containing 50,400 square feet. May be leased in multiples of 4,800 square feet. The property provides ample truck/trailer parking in the rear and two rows of employee/customer parking. Neighbors include Publix, Amazon.com, Philips Feed & Pet Supply, O'Reilly Auto Parts and Save-A-Lot.

#### Specifications

- 50,400 sq. ft. dock high building
- 4,800 sq. ft. minimum
- 10'x10' overhead doors
- 22' clear height
- Concrete block and stucco with steel frame
- Truck court 120 feet deep
- ESFR fire sprinkler system
- T8 Lighting