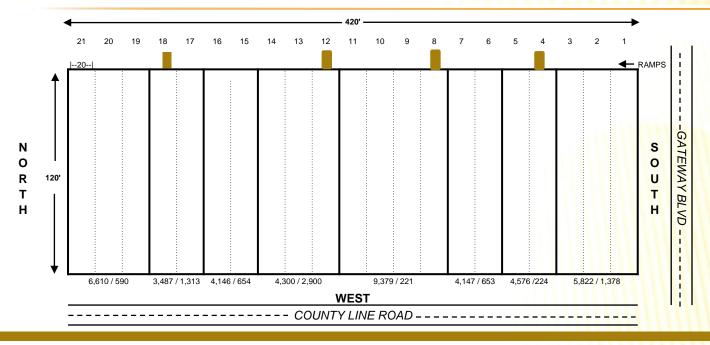

### DISTRIBUTION / MANUFACTURING WAREHOUSE

Only 1.8 miles from full interchange of Interstate 4 at Exit 25

Dock High warehouse containing 50,400 square feet. May be leased in multiples of 4,800 square feet. The property provides ample truck/trailer parking in the rear and two rows of employee/customer parking. Neighbors include Publix, Amazon.com, Philips Feed & Pet Supply, O'Reilly Auto Parts and Save-A-Lot.

#### Specifications

- 50,400 sq. ft. dock high building
- 4,800 sq. ft. minimum
- 10'x10' overhead doors
- 22' clear height
- Concrete block and stucco with steel frame
- Truck court 120 feet deep
- ESFR fire sprinkler system
- T8 Lighting