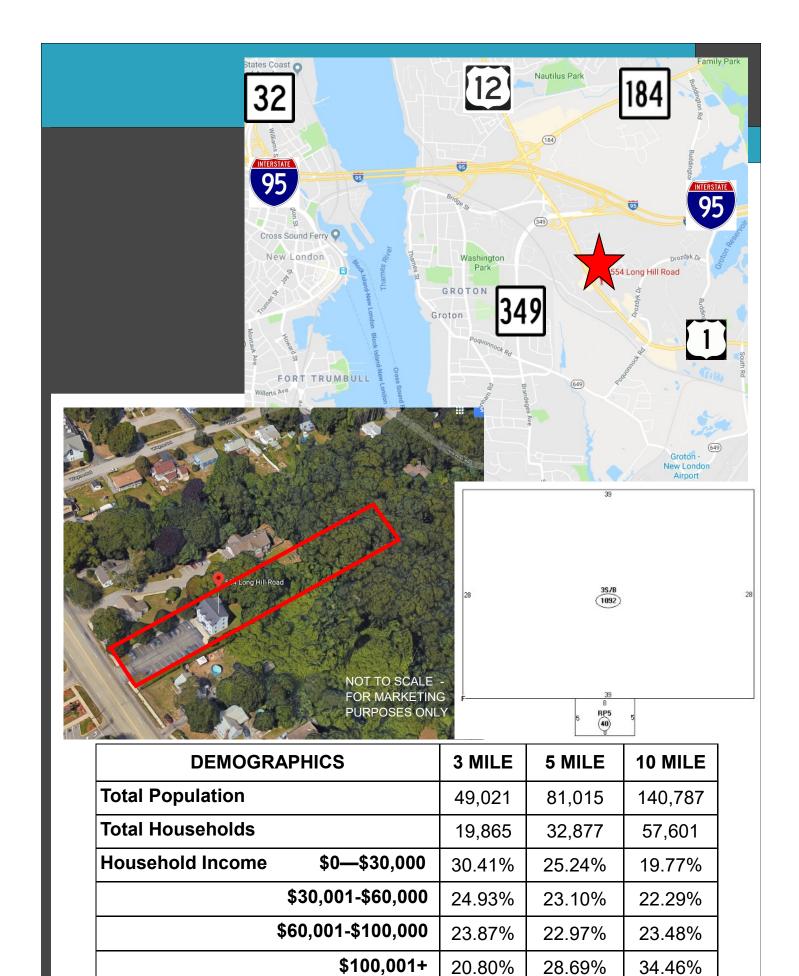

## Office Building / Development Opportunity

**FOR SALE** \$360,000

- > 3,276sf three story building, well-maintained inside and out.
- > Located on 0.94 acre with 80' road frontage
- Main Retail district; High visibility with 22,200 Daily Average Traffic counts
- > Currently fully occupied
- > Only 1/2 mile to I-95
- > Zone OMF—Office/Multi Family
- > 23 Parking spaces
- > Taxes \$7,514
- > Public Water/Sewer. Heat Pump
- > Development or re-development potential