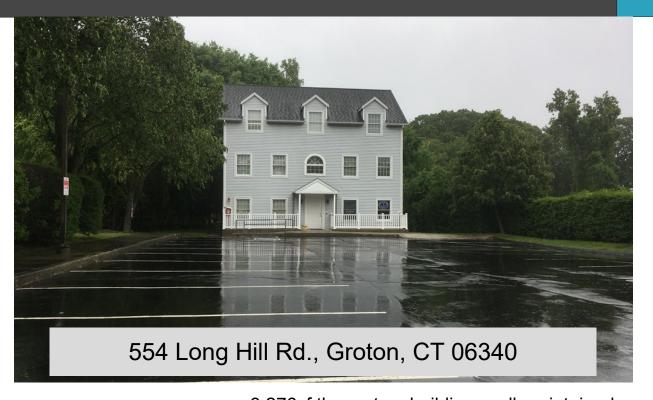

## **FOR SALE**

## Office Building / Development Opportunity

**FOR SALE** \$360,000

- > 3,276sf three story building, well-maintained inside and out.
- > Located on 0.94 acre with 80' road frontage
- Main Retail district; High visibility with 22,200 Daily Average Traffic counts
- > Currently fully occupied
- > Only 1/2 mile to I-95
- > Zone OMF—Office/Multi Family
- > 23 Parking spaces
- > Taxes \$7,514
- > Public Water/Sewer. Heat Pump
- > Development or re-development potential