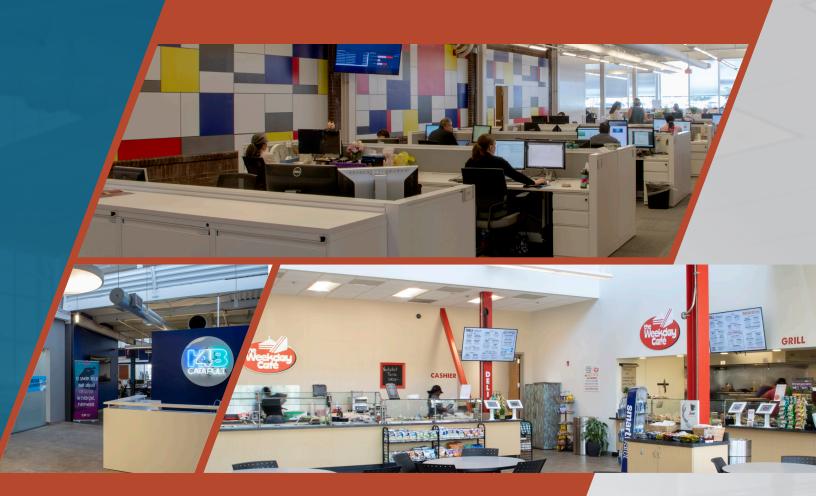

# BUILDING FEATURES

- Café
- Outdoor patio & seating areas
- · Fitness center with showers
- Shared conference room
- Located at Hamilton Train Station
- Outdoor serenity garden

AMERICAN METRO CENTER

**CBRE** 