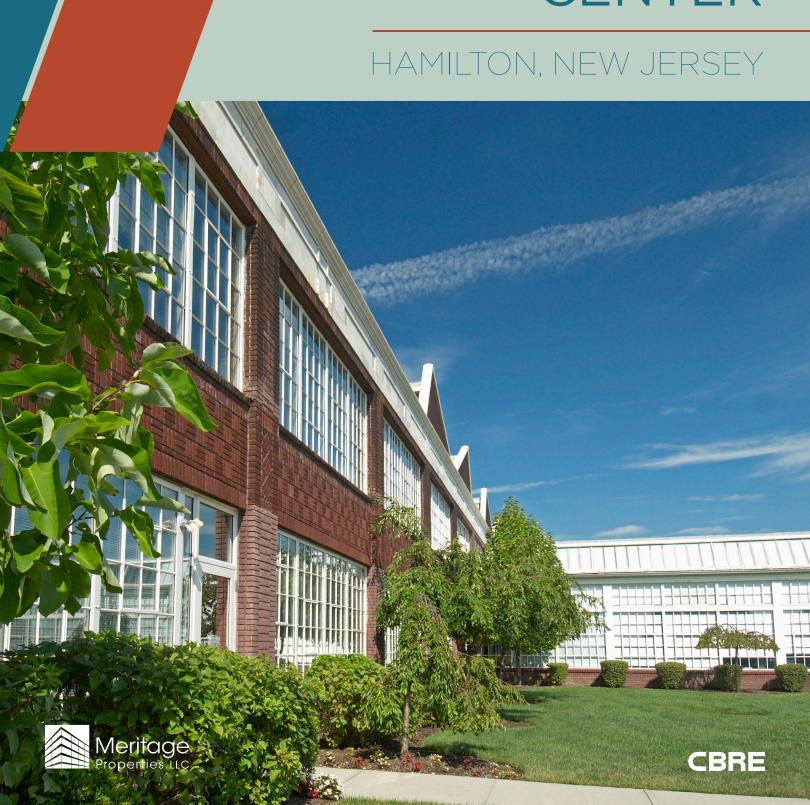

#### **BUILDING 100**

FIRST FLOOR 35,738 sq. ft. (divisible) +3.660 SF lower level

FIRST FLOOR 20,094 sq. ft. (divisible)

BUILDING 200

FIRST FLOOR ±4,409 sq. ft. FIRST FLOOR 5,910 sq. ft.

**CBRE** 

American Metro Center, a 487,087 SF office building in
Hamilton, New Jersey, is a transit oriented, retro office campus
situated in the Princeton/Route 1 submarket. Built in the late
1800s, the American Metro Center of today is the end result of
a dynamic transformation of the original home of the American
Standard manufacturing facility into a Class A, state of the art,
office campus. The restored complex affords tenants a uniquely
high character and flexible office environment with open floor
plans within an industrial chic setting.