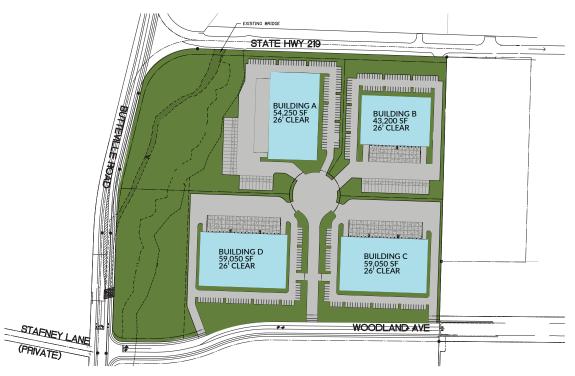

#### **Building A**

| Square Feet    | 54,250 |
|----------------|--------|
| Clear Height   | 26'    |
| Docks Doors    | 18     |
| Trailer Spaces | 27     |
| Parking Stalls | 90     |

#### **Building B**

| Square Feet    | 43,200 |
|----------------|--------|
| Clear Height   | 26'    |
| Docks Doors    | 19     |
| Trailer Spaces | 20     |
| Parking Stalls | 85     |

#### **Building C**

| Square Feet    | 59,050 |
|----------------|--------|
| Clear Height   | 26'    |
| Docks Doors    | 18     |
| Parking Stalls | 56     |

#### **Building D**

| Square Feet    | 59,050 |
|----------------|--------|
| Clear Height   | 26'    |
| Docks Doors    | 18     |
| Parking Stalls | 56     |