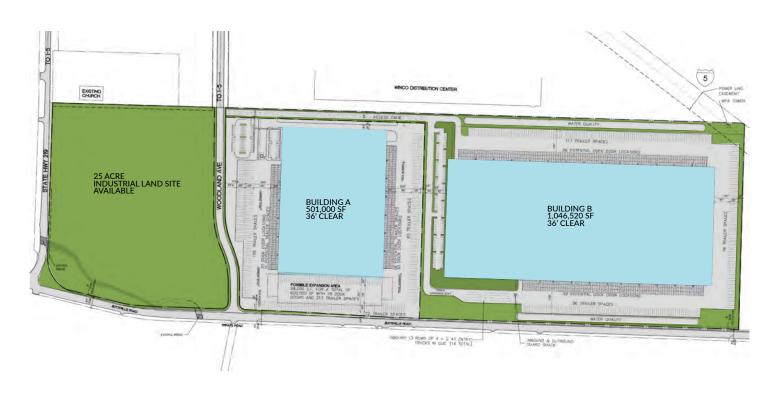

#### **Building A**

| Square Feet    | 501,000 |
|----------------|---------|
| Clear Height   | 36'     |
| Docks Doors    | 60      |
| Trailer Spaces | 339     |
| Office         | BTS     |

#### **Building B**

| Square Feet    | 1,046,520 |
|----------------|-----------|
| Clear Height   | 36'       |
| Docks Doors    | 145       |
| Trailer Spaces | 282       |
| Office         | BTS       |

#### **North Phase**

| 25 acre industrial land site |  |
|------------------------------|--|
| Could be divided to 12 acres |  |