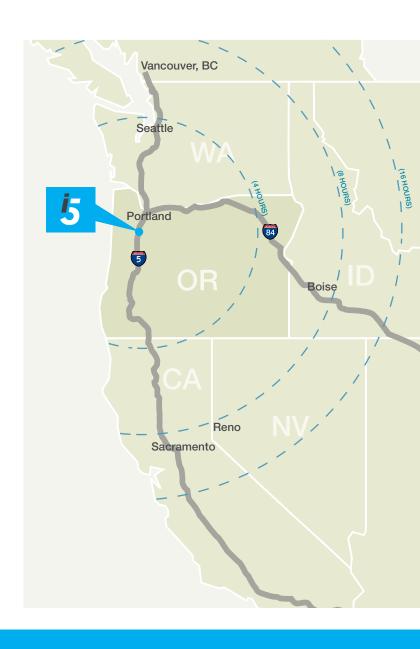

# Well located just south of the Portland metro area on a major I-5 interchange.

- Serve Vancouver B.C., Seattle, Portland, Sacramento, and Reno within one day drive time
- Serve entire Portland MSA in less than one hour and Seattle in four to five hours
- Immediate I-5 freeway access via recently enlarged and upgraded I-5 freeway interchange
- Property is located just 11 miles south of Portland MSA along I-5 corridor

| Miles to Portland M.S.A     | 11  |
|-----------------------------|-----|
|                             |     |
| Miles to Seattle CBD        | 203 |
| Miles to Boise, ID via I-84 | 459 |
| Miles to Sacramento, CA     | 551 |
| Miles to Reno, NV           | 506 |
| Miles to Vancouver, BC      | 346 |