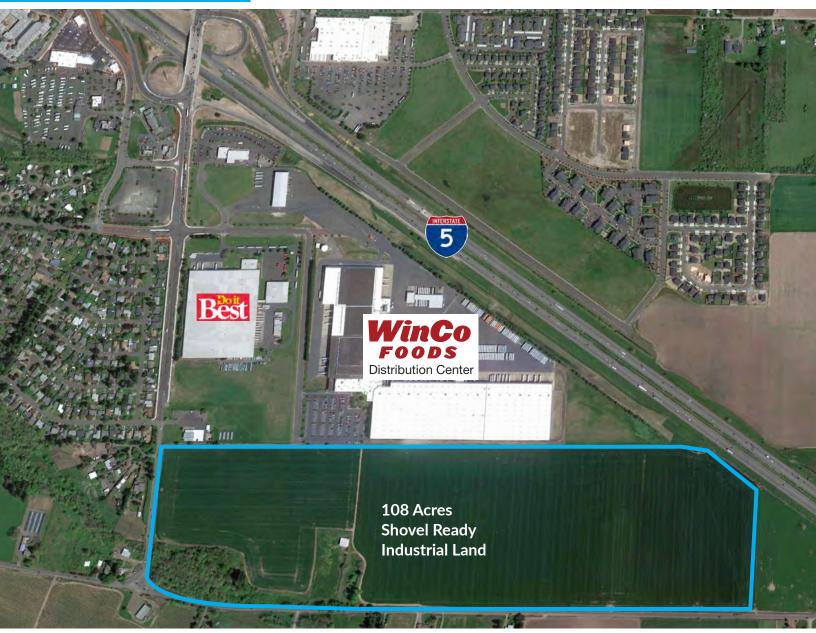

# **Your Pacific Northwest Hub** — 108 acres of industrial land. Annexed, zoned and shovel ready!

# Location Aerial