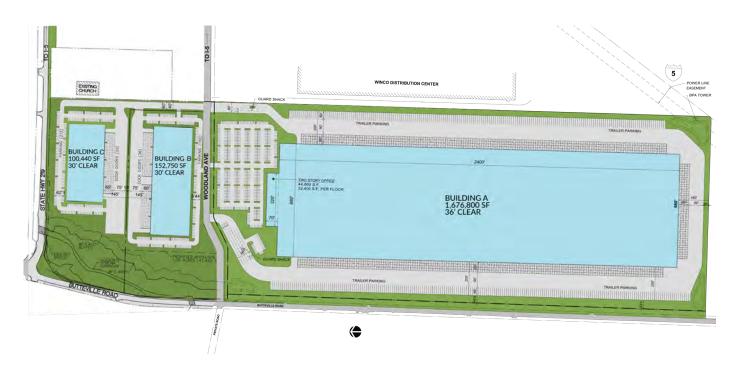

#### **Building A**

| Square Feet    | 1,676,800 |
|----------------|-----------|
| Clear Height   | 36'       |
| Docks Doors    | 321       |
| Trailer Spaces | 400       |
| Parking Spaces | 531       |

#### **Building B**

| Square Feet    | 152,/50 |
|----------------|---------|
| Clear Height   | 30'     |
| Docks Doors    | 36      |
| Parking Spaces | 192     |

#### **Building C**

| Square Feet    | 100,440 |
|----------------|---------|
| Clear Height   | 30'     |
| Docks Doors    | 25      |
| Parking Spaces | 212     |