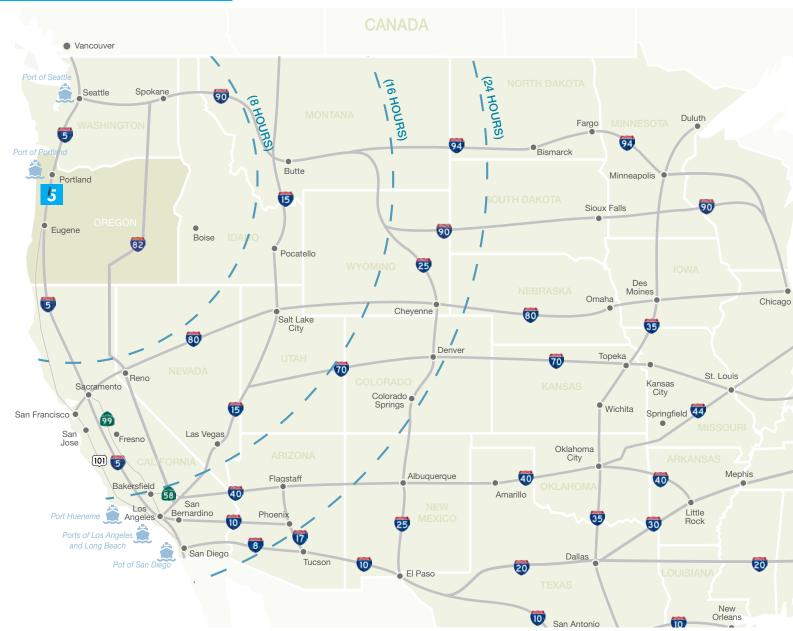

# Well located just south of the Portland metro area on a major I-5 interchange.

- Serve Vancouver B.C., Seattle, Portland, Sacramento, and Reno within one day drive time
- Serve entire Portland MSA in less than one hour and Seattle in four to five hours
- Immediate I-5 freeway access via recently enlarged and upgraded I-5 freeway interchange
- Property is located just 11 miles south of Portland MSA along I-5 corridor

| Miles to Portland M.S.A     | 11  |
|-----------------------------|-----|
|                             |     |
| Miles to Seattle CBD        | 203 |
| Miles to Boise, ID via I-84 | 459 |
| Miles to Sacramento, CA     | 551 |
| Miles to Reno, NV           | 506 |
| Miles to Vancouver, BC      | 346 |

# Distribution Times