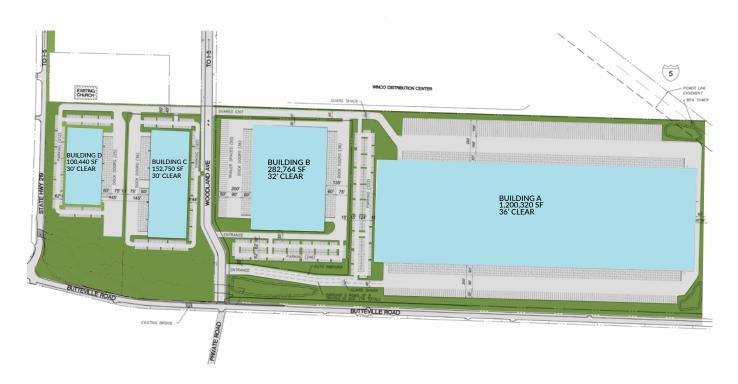

#### **Building A**

| Square Feet    | 1,200,320 |
|----------------|-----------|
| Clear Height   | 36'       |
| Docks Doors    | 200       |
| Trailer Spaces | 279       |
| Parking Spaces | 333       |

#### **Building B**

| Square Feet    | 282,764 |
|----------------|---------|
| Clear Height   | 32'     |
| Docks Doors    | 72      |
| Trailer Spaces | 50      |
| Parking Spaces | 246     |

#### **Building C**

| Square Feet    | 152,750 |
|----------------|---------|
| Clear Height   | 30'     |
| Docks Doors    | 36      |
| Parking Spaces | 192     |

#### **Building D**

| Square Feet    | 100,440 |
|----------------|---------|
| Clear Height   | 30'     |
| Docks Doors    | 25      |
| Parking Spaces | 212     |