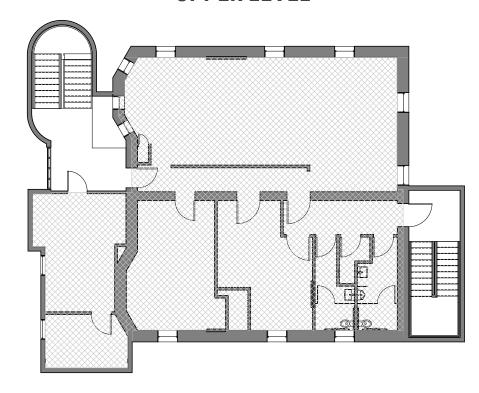

City & County

Matheson

Courthouse

City & County Building

600 South

500 South

THAI LOTUS

### **421 SOUTH 400 EAST**

Salt Lake City, Utah 84111



**Building Upgrades Underway Including Paint and Carpet** 

# FOR LEASE

\$17.95/SF Full Service

## **PROPERTY** FEATURES

- 5,074 RSF Available
  2,500 SF Free Basement Bonus Area
- Five Minute Walk to TRAX
- Free On-Site Parking with 24 Stalls Included
- Five Minutes to I-15
- Within Walking Distance to Downtown Amenities

FOR MORE INFORMATION CONTACT

COLLIN PERKINS, MBA direct 801.578.5575 collin.perkins@ngkf.com

CASEY MILLS, CCIM, SIOR direct 801.578.5556 casey.mills@ngkf.com

DEREK SAWAYA direct 801.746.4730 derek.sawaya@ngkf.com









## **MAIN LEVEL**



**UPPER LEVEL** 



## **BASEMENT BONUS AREA**