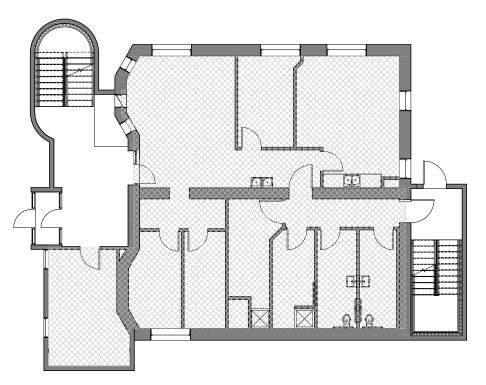

City & County

Matheson

Courthouse

City & County Building

600 South

500 South

THAI LOTUS

### **421 SOUTH 400 EAST**

Salt Lake City, Utah 84111



**Building Upgrades Underway Including Paint and Carpet** 

# FOR LEASE

\$17.95/SF Full Service

## **PROPERTY** FEATURES

- 5,074 RSF Available
  2,500 SF Free Basement Bonus Area
- Five Minute Walk to TRAX
- Free On-Site Parking with 24 Stalls Included
- Five Minutes to I-15
- Within Walking Distance to Downtown Amenities

FOR MORE INFORMATION CONTACT

COLLIN PERKINS, MBA direct 801.578.5575 collin.perkins@ngkf.com

CASEY MILLS, CCIM, SIOR direct 801.578.5556 casey.mills@ngkf.com

DEREK SAWAYA direct 801.746.4730 derek.sawaya@ngkf.com









## **MAIN LEVEL**



**UPPER LEVEL** 



## **BASEMENT BONUS AREA**