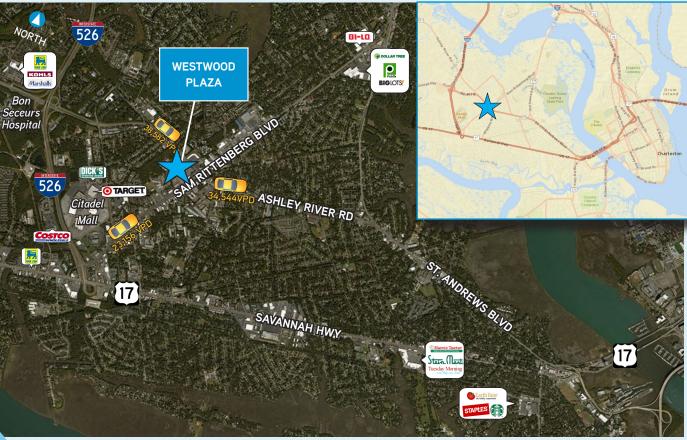

## 1812 Sam Rittenberg Boulevard, Charleston, SC 29407

Soon-to-be-renovated Westwood Plaza is a 186,930± SF community center located in the heart of Charleston's West Ashley suburb at the intersection of Sam Rittenberg Boulevard and Ashley River Road. A new Harris Teeter will join Barnes & Noble, TJ Maxx and Office Depot as anchors.

#### **Traffic Counts**

- > 38,582 VPD on Ashley River Road at Wallace School Road
- > 34,544 VPD on Ashley River Road at Sam Rittenberg Boulevard
- > 23,156 VPD on Sam Rittenberg Boulevard at Dupont Road