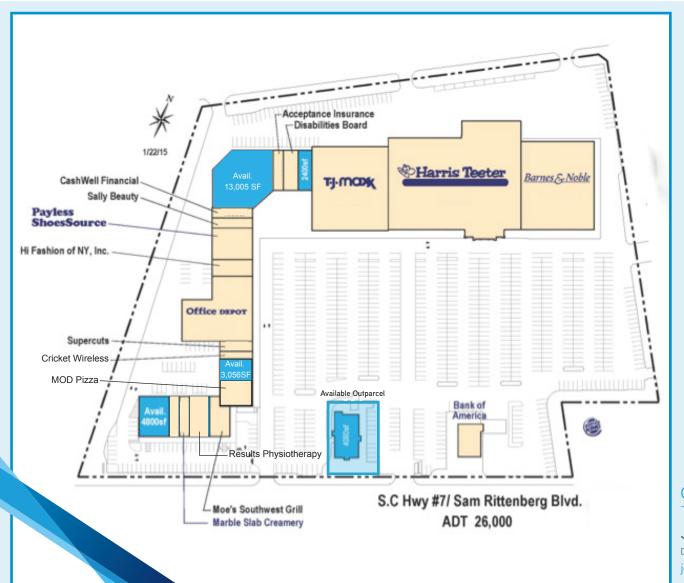

### PROPERTY INFORMATION

GLA: ±186,930 SF

PARKING: 1,120

ACCESS: Sam Rittenberg Blvd.

Ashley River Rd.

Wallace School Rd.

SIGNAGE: Pylon

ANCHORS: Harris Teeter

Barnes & Noble

T.J. Maxx

Hancock Fabrics

Office Depot

AVAILABLE: Suite 5 - 13,005

Suite 24, - 4,800

Suite 14 - 3,056

Suite 2 - 2,400

Outparcel Ground Lease