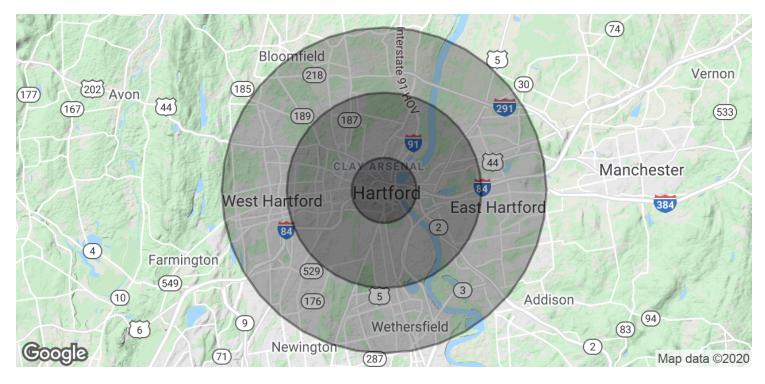

| DEMOGRAPHICS      | 1 MILE   | 3 MILES  | 5 MILES  |
|-------------------|----------|----------|----------|
| Total Households  | 8,028    | 64,355   | 117,638  |
| Total Population  | 19,103   | 169,725  | 307,977  |
| Average HH Income | \$37,628 | \$44,230 | \$58,425 |

### 160 TRUMBULL STREET | HARTFORD, CT 06103

| POPULATION           | 1 MILE | 3 MILES | 5 MILES |
|----------------------|--------|---------|---------|
| Total Population     | 19,103 | 169,725 | 307,977 |
| Average age          | 29.7   | 31.7    | 35.0    |
| Average age (Male)   | 28.3   | 29.7    | 33.1    |
| Average age (Female) | 30.6   | 33.0    | 36.3    |

| HOUSEHOLDS & INCOME | 1 MILE    | 3 MILES   | 5 MILES   |
|---------------------|-----------|-----------|-----------|
| Total households    | 8,028     | 64,355    | 117,638   |
| # of persons per HH | 2.4       | 2.6       | 2.6       |
| Average HH income   | \$37,628  | \$44,230  | \$58,425  |
| Average house value | \$228,279 | \$206,448 | \$247,301 |