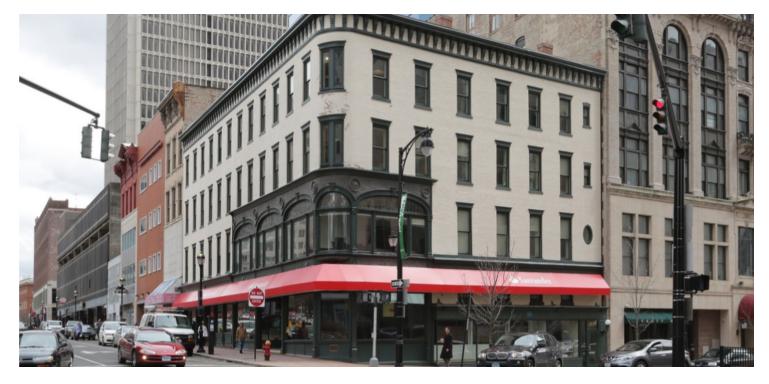

#### PROPERTY DESCRIPTION

Sentry Commercial, as exclusive agent for the owner, is pleased to present 4,500 SF of office space for lease at 160 Trumbull Street, Hartford.

#### PROPERTY HIGHLIGHTS

- Historic property built in 1855
- Located on the corner of Asylum and Trumbull Street
- Available immediately
- 4,500 SF on the 3rd floor