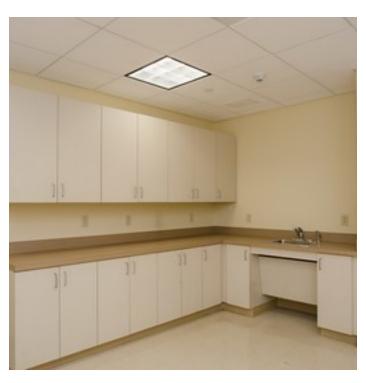

#### PROPERTY DESCRIPTION

Sentry Commercial, as exclusive agent for the owner, is pleased to present 4,500 SF of office space for lease at 160 Trumbull Street, Hartford.

#### PROPERTY HIGHLIGHTS

- Historic property built in 1855
- Located on the corner of Asylum and Trumbull Street
- Available immediately
- 4,500 SF on the 3rd floor