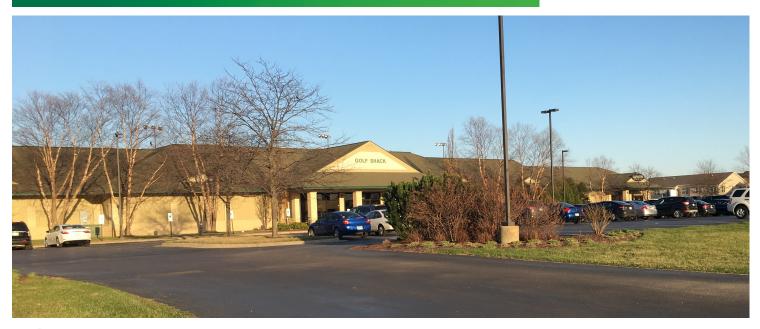

#### **PROPERTY FEATURES**

- + 21,300 SF total size on 5.8 acres
- + Well known and attractive two-tenant, fully leased building
- + Plentiful parking:180 spaces (8.45/1,000 SF)
- + Pylon signage
- + Well-maintained landscaping
- + Easy access to E. State Street and I-90.
- + Close proximity to businesses, hotels and restaurants
- + Strong demographics
- + Additional land available for sale with I-90 frontage