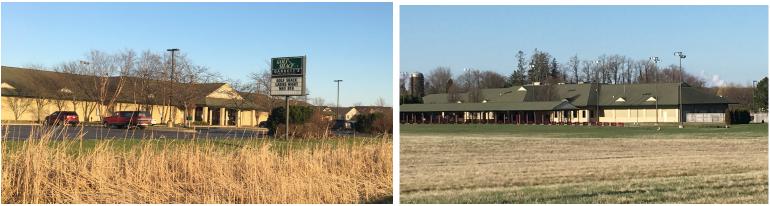

#### **PROPERTY FEATURES**

- + 21,300 SF total size on 5.8 acres
- + Well known and attractive two-tenant, fully leased building
- + Plentiful parking:180 spaces (8.45/1,000 SF)
- + Pylon signage
- + Well-maintained landscaping
- + Easy access to E. State Street and I-90.
- + Close proximity to businesses, hotels and restaurants
- + Strong demographics
- + Additional land available for sale with I-90 frontage

### РНОТОЅ