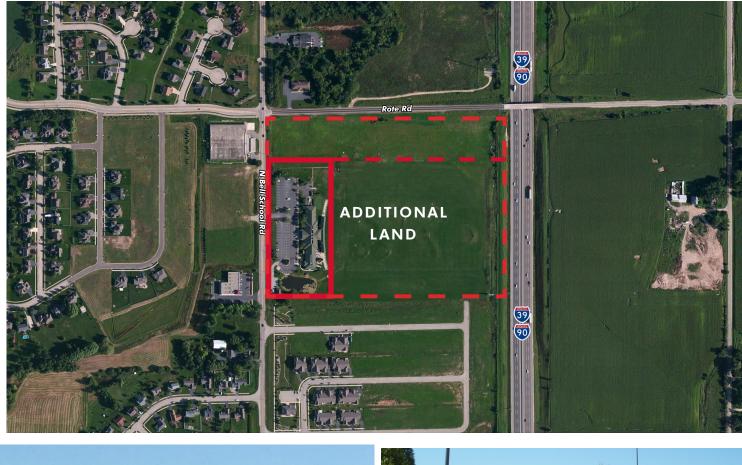

### AERIAL

www.cbre.com/karen.walsh

#### **PROPERTY FEATURES**

- + 21,300 SF total size on 5.8 acres
- + Well known and attractive two-tenant, fully leased building
- + Plentiful parking:180 spaces (8.45/1,000 SF)
- + Pylon signage
- + Well-maintained landscaping
- + Easy access to E. State Street and I-90.
- + Close proximity to businesses, hotels and restaurants
- + Strong demographics
- + Additional land available for sale with I-90 frontage