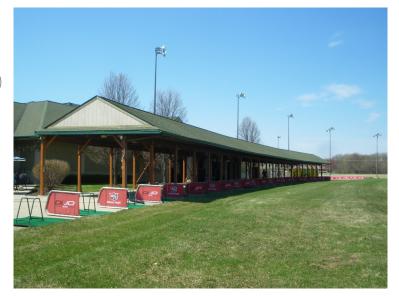

#### FOR SALE

# 1605/1631 N. BELL SCHOOL RD. ROCKFORD, ILLINOIS





#### **PROPERTY FEATURES**

- + 21,300 SF total size on 5.8 acres
- + Well known and attractive two-tenant, fully leased building
- + Plentiful parking:180 spaces (8.45/1,000 SF)
- + Pylon signage
- + Well-maintained landscaping
- + Easy access to E. State Street and I-90.
- + Close proximity to businesses, hotels and restaurants
- + Strong demographics
- + Additional land available for sale with I-90 frontage



### CONTACT

#### **KAREN WALSH, CCIM**

First Vice President +1 815 218 3438 karen.walsh@cbre.com





#### www.cbre.com/karen.walsh









© 2020 CBRE, Inc. The information contained in this document has been obtained from sources believed reliable. While CBRE, Inc. does not doubt its accuracy, CBRE, Inc. has not verified it and makes no guarantee, warranty or representation about it. It is your responsibility to independently confirm its accuracy and completeness. Any projections, opinions, assumptions or estimates used are for example only and do not represent the current or future performance of the property. The value of this transaction to you depends on tax and other factors which should be evaluated by your tax, financial and legal advisors. You and your advisors should conduct a careful, independent investigation of the property to determine to your satisfaction the suitabili