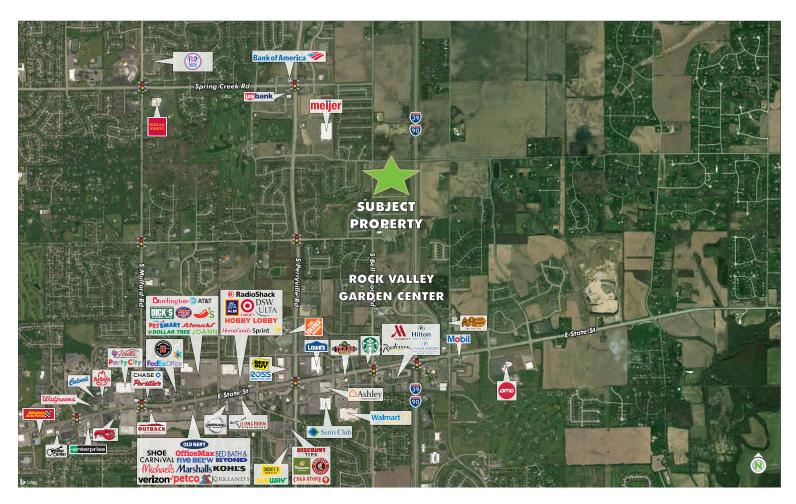

### AERIAL

www.cbre.com/karen.walsh

#### **PROPERTY FEATURES**

- + 21,300 SF total size on 5.8 acres
- + Well known and attractive two-tenant, fully leased building
- + Plentiful parking:180 spaces (8.45/1,000 SF)
- + Pylon signage
- + Well-maintained landscaping
- + Easy access to E. State Street and I-90.
- + Close proximity to businesses, hotels and restaurants
- + Strong demographics
- + Additional land available for sale with I-90 frontage