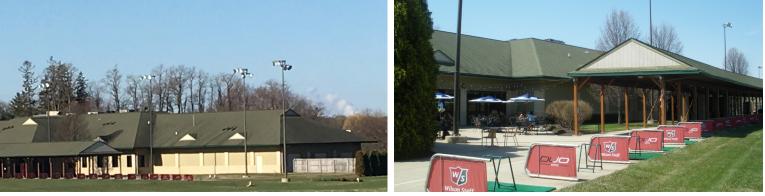

#### FOR SALE

# 1605/1631 N. BELL SCHOOL RD. ROCKFORD, ILLINOIS





#### **PROPERTY FEATURES**

- + 21,300 SF total size on 5.8 acres
- + Well known and attractive two-tenant, fully leased building
- + Plentiful parking:180 spaces (8.45/1,000 SF)
- + Pylon signage
- + Well-maintained landscaping
- + Easy access to E. State Street and I-90.
- + Close proximity to businesses, hotels and restaurants
- + Strong demographics
- + Additional land available for sale with I-90 frontage



### CONTACT

#### **KAREN WALSH, CCIM**

First Vice President +1 815 218 3438 karen.walsh@cbre.com





#### www.cbre.com/karen.walsh









© 2020 CBRE, Inc. The information contained in this document has been obtained from sources believed reliable. While CBRE, Inc. does not doubt its accuracy, CBRE, Inc. has not verified it and makes no guarantee, warranty or representation about it. It is your responsibility to independently confirm its accuracy and completeness. Any projections, opinions, assumptions or estimates used are for example only and do not represent the current or future performance of the property. The value of this transaction to you depends on tax and other factors which should be evaluated by your tax, financial and legal advisors. You and your advisors should conduct a careful, independent investigation of the property to determine to your satisfaction the suitability of the property for your needs. Photos