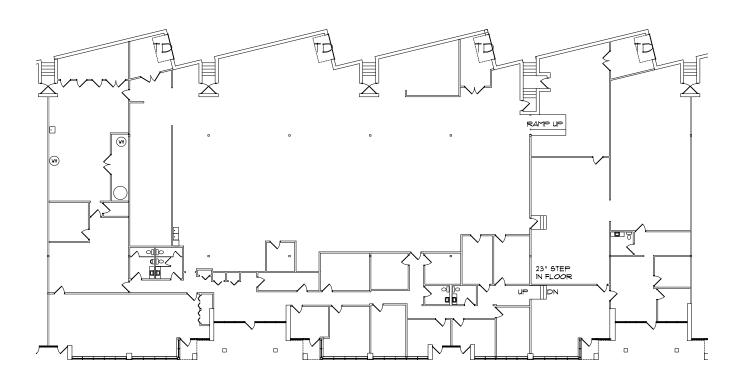

 Total:
 19,262 SF

 Divisible to:
 4,478 SF

3775 Dunlap Street North Ph: 651.481.8070 www.transwestern.com

**Duane E. Poppe, CCIM, SIOR** 612.359.1606 duane.poppe@transwestern.com

Alexander D. Baron 612.359.1658 alex.baron@transwestern.com

# **Suites 1800-2100**

 Office:
 3,826 SF

 Warehouse:
 15,436 SF

 Total:
 19,262 SF

3775 Dunlap Street North Ph: 651.481.8070 www.transwestern.com

**Duane E. Poppe, CCIM, SIOR** 612.359.1606 duane.poppe@transwestern.com Alexander D. Baron 612.359.1658 alex.baron@transwestern.com