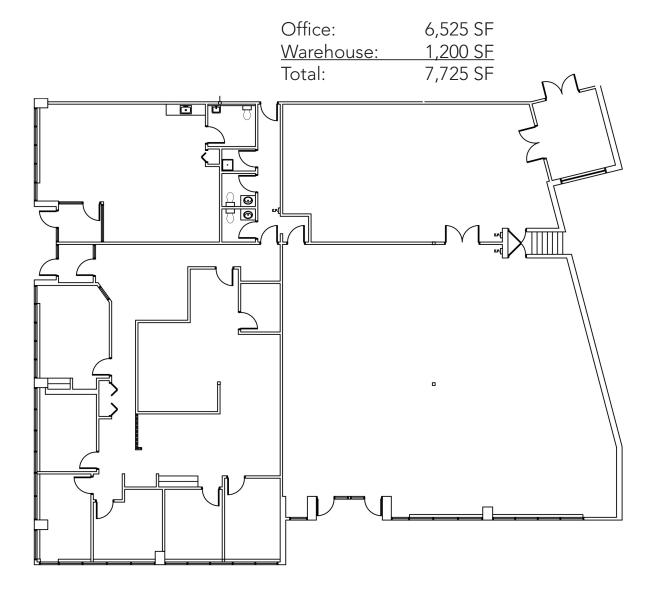

### **AVAILABILITY**

■ Suites 1300-1550

Loading: 1 dock
Office: 6,525 SF
Warehouse: 1,200 SF
Total: 7,725 SF
Divisible to: 892 SF

Suites 1800-2100

 Loading:
 4 docks

 Office:
 3,826 SF

 Warehouse:
 15,436 SF

# **Suites 1300-1550**

3775 Dunlap Street North Ph: 651.481.8070 www.transwestern.com

**Duane E. Poppe, CCIM, SIOR** 612.359.1606 duane.poppe@transwestern.com Alexander D. Baron 612.359.1658 alex.baron@transwestern.com