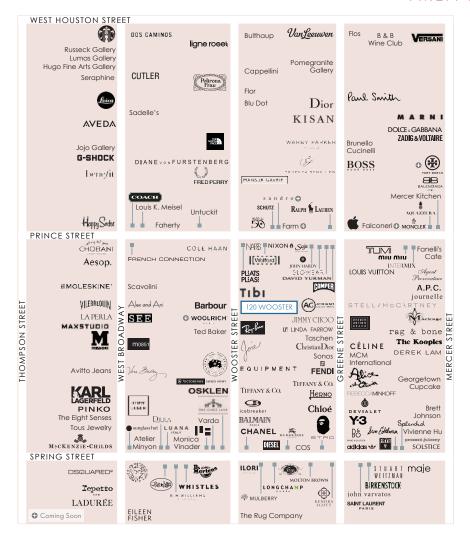

## AREA RETAIL

#### NEIGHBORS

Balmain, Barbour, Byredo, Canada Goose, Celine, Simone Rocha, Chanel, Equipment, Mansur Gavriel, GUCCI, NARS, The Real Real, Moschino, Ralph Lauren, Ray-Ban, Goldwin (coming soon) and Eloquii