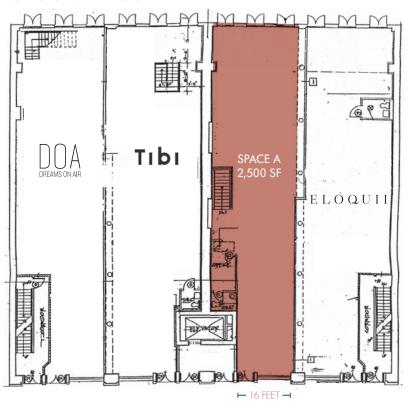

# FLOOR PLANS

# GROUND FLOOR

WOOSTER STREET

### APPROXIMATE SIZE

 Ground Floor
 2,500 SF

 Lower Level
 2,000 SF

 Total
 4,500 SF