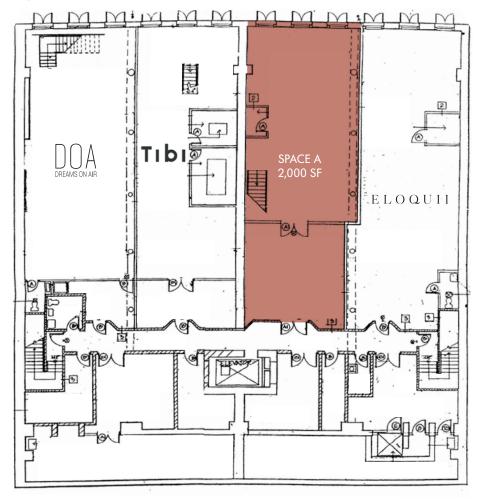

# FLOOR PLANS

# LOWER LEVEL

SOHO / NYC

### APPROXIMATE SIZE

 Ground Floor
 2,500 SF

 Lower Level
 2,000 SF

 Total
 4,500 SF