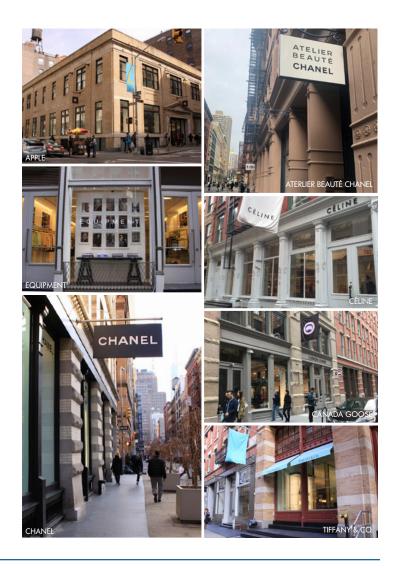

#### NEIGHBORS

Balmain, Barbour, Byredo, Canada Goose, Celine, Simone Rocha, Chanel, Equipment, Mansur Gavriel, GUCCI, NARS, The Real Real, Moschino, Ralph Lauren, Ray-Ban, Goldwin (coming soon) and Eloquii

#### COMMENTS

Building located 25 FT off of Prince Street

Outstanding co-tenancy, among SoHo's best luxury brands

Retail is directly below the newly opened Atelier Beauté by Chanel