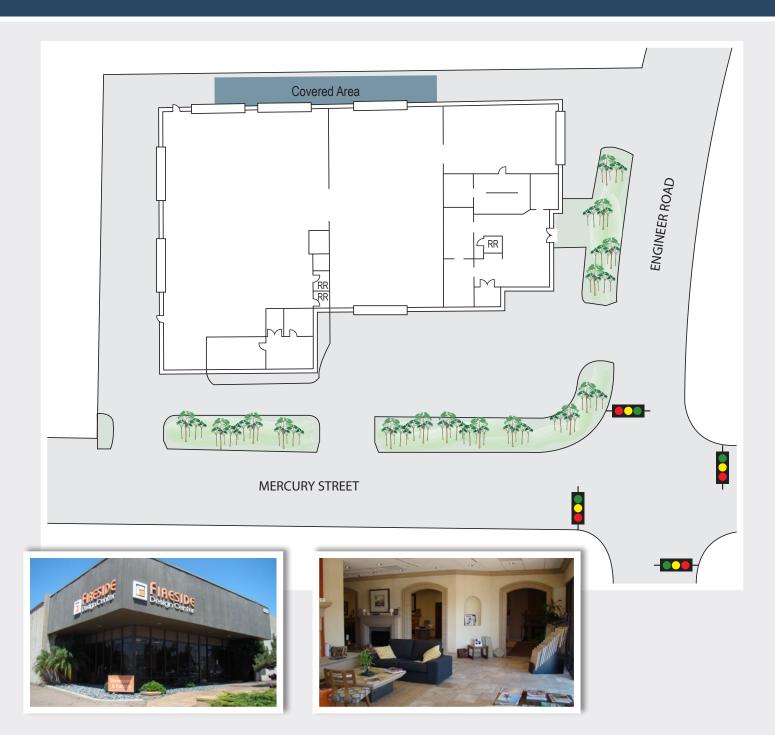

**Truck Doors:** 7 grade level doors

### **Property Highlights**

- Exceptional corner location with easy freeway access
- Three phase power
- ±1,300 SF of covered area on back of building (bonus SF)
- Seller will consider leasing back 3,500 to 7,000 SF
- Skylights
- Sprinklers