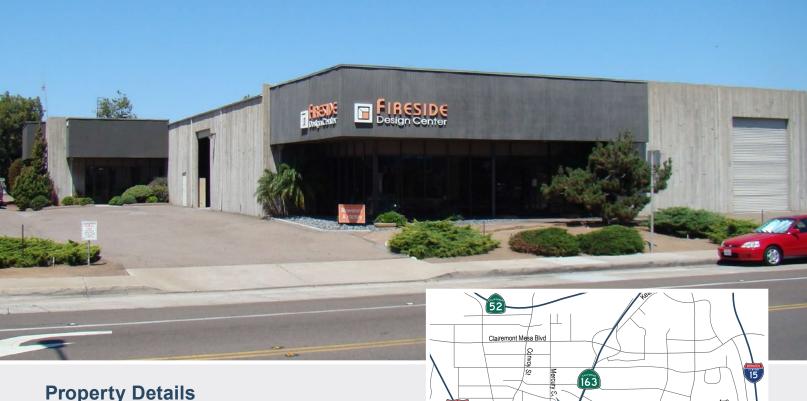

# **Kearny Mesa Industrial Building**

4653 Mercury Street. San Diego, California 92111

**Building Size:** ±14,045 SF (Divisible)

Parcel Size: ±31,668 SF

Office Size: 25% (includes 2,400 SF of showroom)

**Clear Height:** 

SITE

4747 Executive Dr., Suite 800, San Diego, CA 92121 858.453.0505 | 858.408.3976 Fax | Lic #01333376 | www.voitco.com