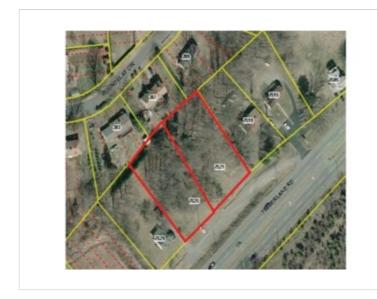

## **Property Description**

Prime Commercial Property consisting of two lots being a total of 1 acre, more or less. 213' of frontage on Timberlake Rd. (Rt. 460 Business). Zoned B-1. Both lots can be purchased for \$140,000 or can be purchased separately for \$75,000 each lot.