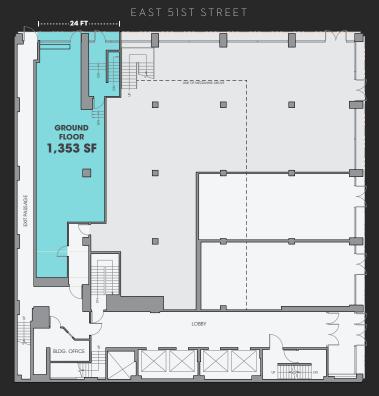

#### **SPACE:**

1,353 SF Ground Floor 2.041 SF Basement

3,394 SF Total

#### **FRONTAGE:**

24' on E. 51st Street

## **FLOORPLANS**

GROUND FLOOR 1,353 SF

THIRD AVENUE

BASEMENT 2,041 SF

EAST 51ST STREET

THIRD AVENU