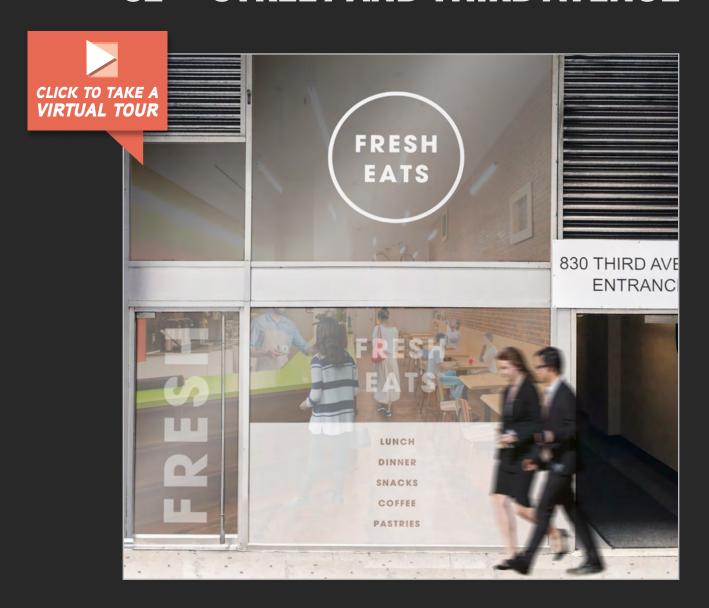

# 170 EAST 51ST ST

RETAIL OPPORTUNITY AT A HIGH TRAFFIC, 7-DAY/WEEK MIDTOWN EAST LOCATION 51ST STREET AND THIRD AVENUE

#### **COMMENTS:**

- A portion of the former Treehaus space.
- Vented space adjacent to the entrance to future Urban Space.
- Down the street from multiple Class-A, 1 million+ SF office developments including 399 Park Avenue and 159 East 53rd Street.
- Located in one of the highest office-dense neighborhoods with excellent pedestrian traffic.