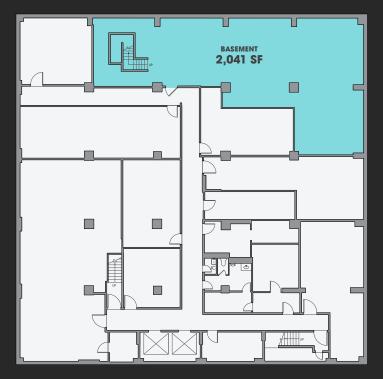

#### **SPACE:**

1,353 SF Ground Floor 2.041 SF Basement

3,394 SF Total

## **FLOORPLANS**

GROUND FLOOR 1,353 SF

THIRD AVENUE

BASEMENT 2,041 SF

EAST 51ST STREET

THIRD AVENU