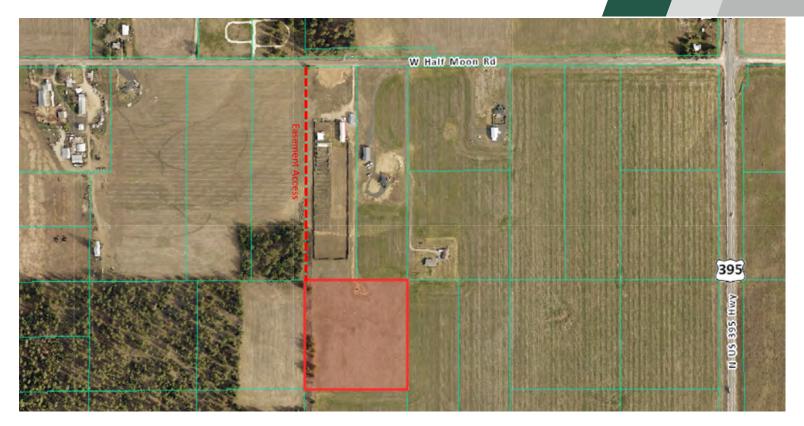

## // LOCATION MAP

// PRESENTED BY:

**RYAN OBERG** 

COMMERCIAL LEASING & SALES BROKER 509.990.8423 RYAN.OBERG@G-B.COM

#### PROPERTY DESCRIPTION

- \$299,000
- 9.69 Acres
- Agricultural Land STA Zoning
- Power: 800 Amps Installed
- Well: Installed 40 gpm well & pump
- Easement access from Half Moon Road
- Breathtaking Views

#### LOCATION DESCRIPTION

Situated in the serene rural setting in Colbert, WA, this expansive 9.69-acre plot of land presents an exceptional investment opportunity. Zoned for small tract agriculture, it serves as an ideal location for those who aspire to engage in small-scale farming, organic cultivation, or simply yearn for a tranquil homesteading experience. Boasting a powerful 800 amp electrical service and a robust 40 gpm well, the property is well-equipped to support a wide range of agricultural activities. Its prime location just west of Interstate 395 ensures easy access to local markets, supply chains, and commuting routes, making it as convenient as it is peaceful. Whether you're seeking to establish an organic farm, create a serene homestead, or simply invest in a valuable parcel of fertile land, this property offers a unique opportunity to realize your vision in the heart of Washington's picturesque countryside.