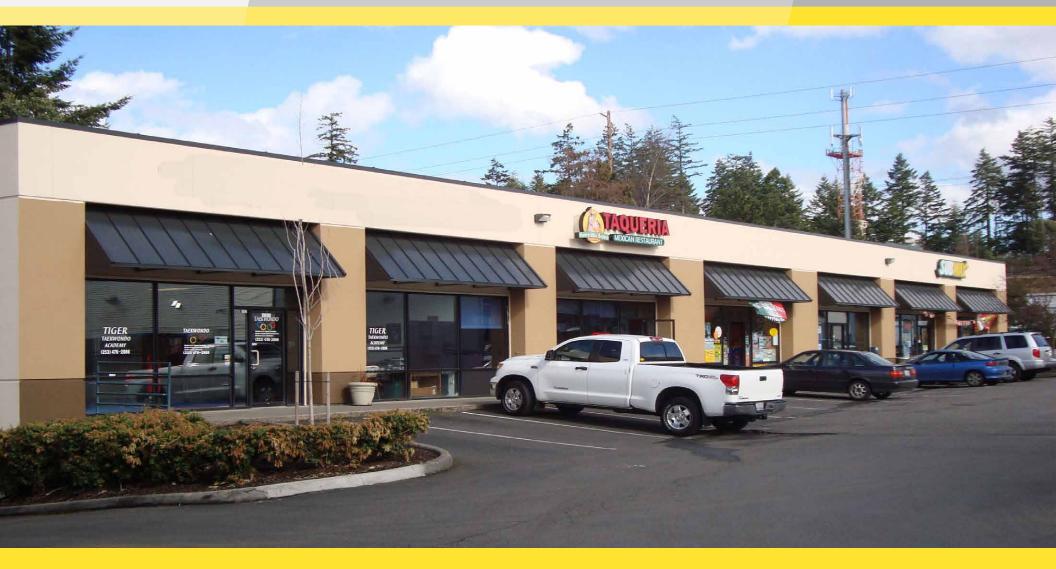

## **CIRQUE PLAZA**5510 Orchard St W, University Place, WA

FOR LEASE

### PROPERTY DESCRIPTION

- High traffic intersection boasting over 45,000 cars per day
- Tenants include Subway, Nails Design, El Taquiera Antojo and others
- 1,200 square feet salon space available
- \$18.00 per square foot, plus NNN
- Well established retail building located at the entrance to University Place