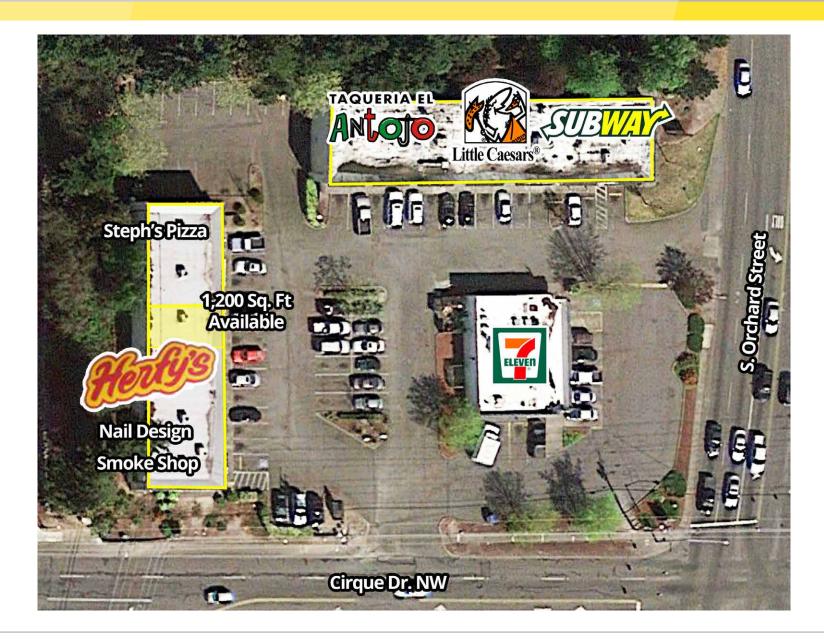

### PROPERTY DESCRIPTION

- High traffic intersection boasting over 45,000 cars per day
- Tenants include Subway, Nails Design, El Taquiera Antojo and others
- 1,200 square feet salon space available
- \$18.00 per square foot, plus NNN
- Well established retail building located at the entrance to University Place

### RATE SHEET

| SUITE   | TENANT               | SQFT   | RATE    |
|---------|----------------------|--------|---------|
| A-1 & 2 | Subway               | 1,780  | Leased  |
| A-3 & 4 | Little Caesars       | 1,920  | Leased  |
| A-5     | El Taqueria          | 1,240  | Leased  |
| B-1     | Smoke Shop           | 900    | Leased  |
| B-2     | Nail Design          | 880    | Leased  |
| B-3     | Herfy's Burger       | 900    | Leased  |
| B-4     | AVAILABLE            | 1,200  | \$17.00 |
| B-5     | Taqueria El Rinconsi | to 800 | Leased  |
| B-6     | Steph's Pizza        | 800    | Leased  |
|         |                      |        |         |