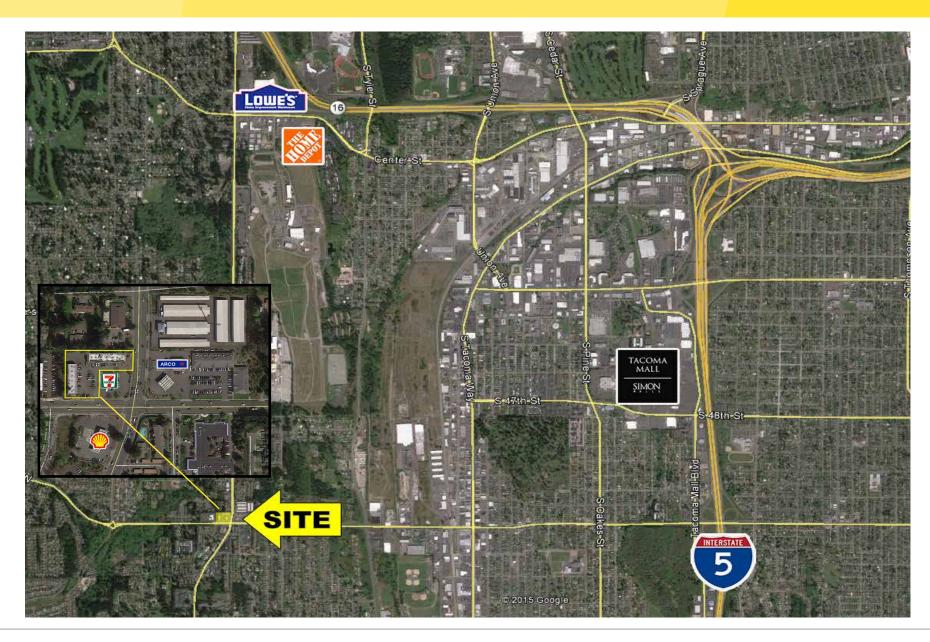

### PROPERTY DESCRIPTION

- High traffic intersection boasting over 45,000 cars per day
- Tenants include Subway, Nails Design, El Taquiera Antojo and others
- 1,200 square feet salon space available
- \$18.00 per square foot, plus NNN
- Well established retail building located at the entrance to University Place