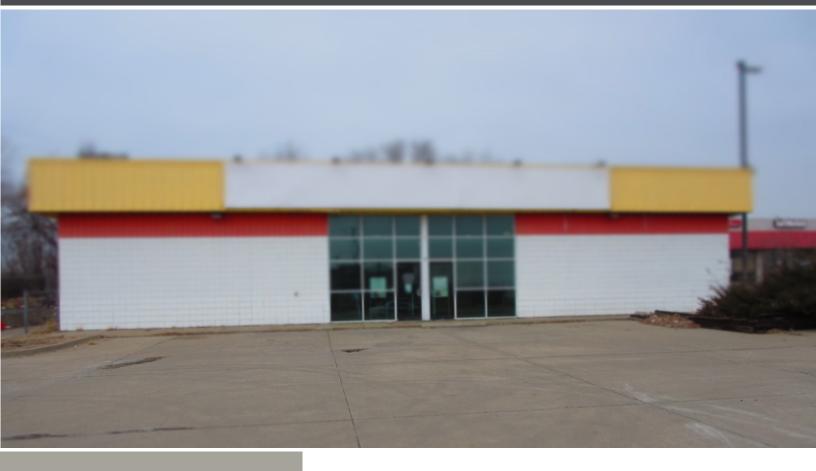

## 12104 BLUE RIDGE EXT

**GRANDVIEW, MO 64030** 

## HIGHLIGHTS

- Commercial Building
- All Brick
- >> 101 x 194 x 101 x 198
- Taxes \$8,492

### **FOR SALE**

\$275,000