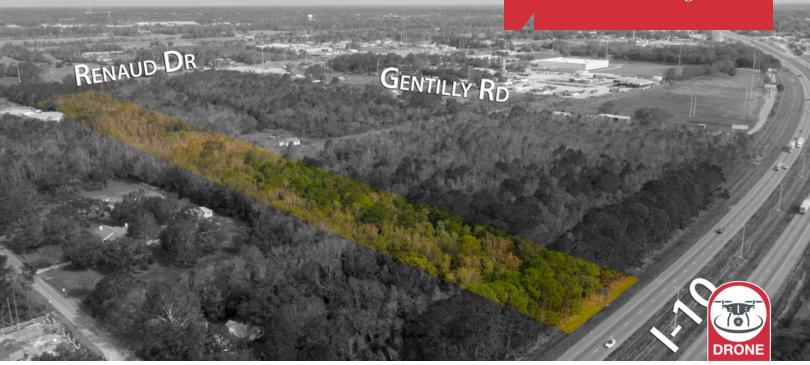

### **Property Highlights**

- ±10.18 Acres
- I-10 Frontage
- Opportunity Zone
- · Excellent Traffic Counts
- · Additional 41.32 Acres Available

### **Property Description**

±10.18 acre parcel of land with excellent I-10 frontage and visibility just off University Avenue. The site is ideally situated for an intensive commercial development. Site has excellent traffic counts, bordered by national tenants, and is located in a Federal Opportunity Zone. Additional ±41.32 acres available.