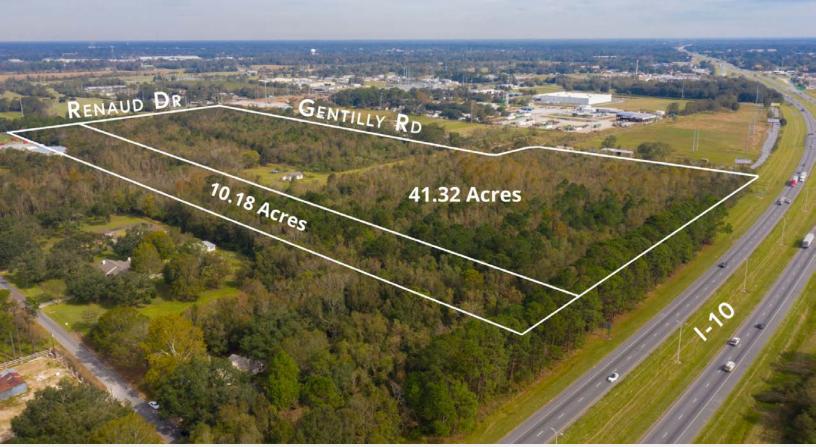

### **Property Highlights**

- ±10.18 Acres
- I-10 Frontage
- Opportunity Zone
- · Excellent Traffic Counts
- · Additional 41.32 Acres Available

### **Property Description**

±10.18 acre parcel of land with excellent I-10 frontage and visibility just off University Avenue. The site is ideally situated for an intensive commercial development. Site has excellent traffic counts, bordered by national tenants, and is located in a Federal Opportunity Zone. Additional ±41.32 acres available.