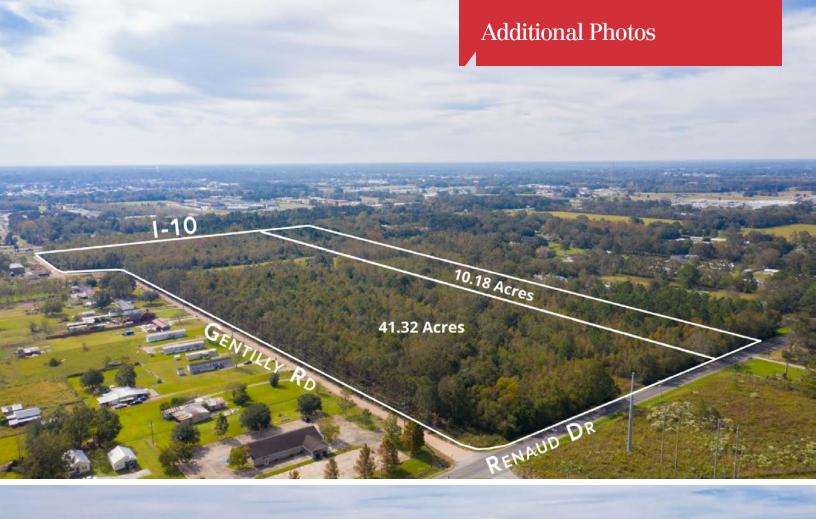

### **Property Highlights**

- ±10.18 Acres
- I-10 Frontage
- Opportunity Zone
- · Excellent Traffic Counts
- · Additional 41.32 Acres Available

### **Property Description**

±10.18 acre parcel of land with excellent I-10 frontage and visibility just off University Avenue. The site is ideally situated for an intensive commercial development. Site has excellent traffic counts, bordered by national tenants, and is located in a Federal Opportunity Zone. Additional ±41.32 acres available.