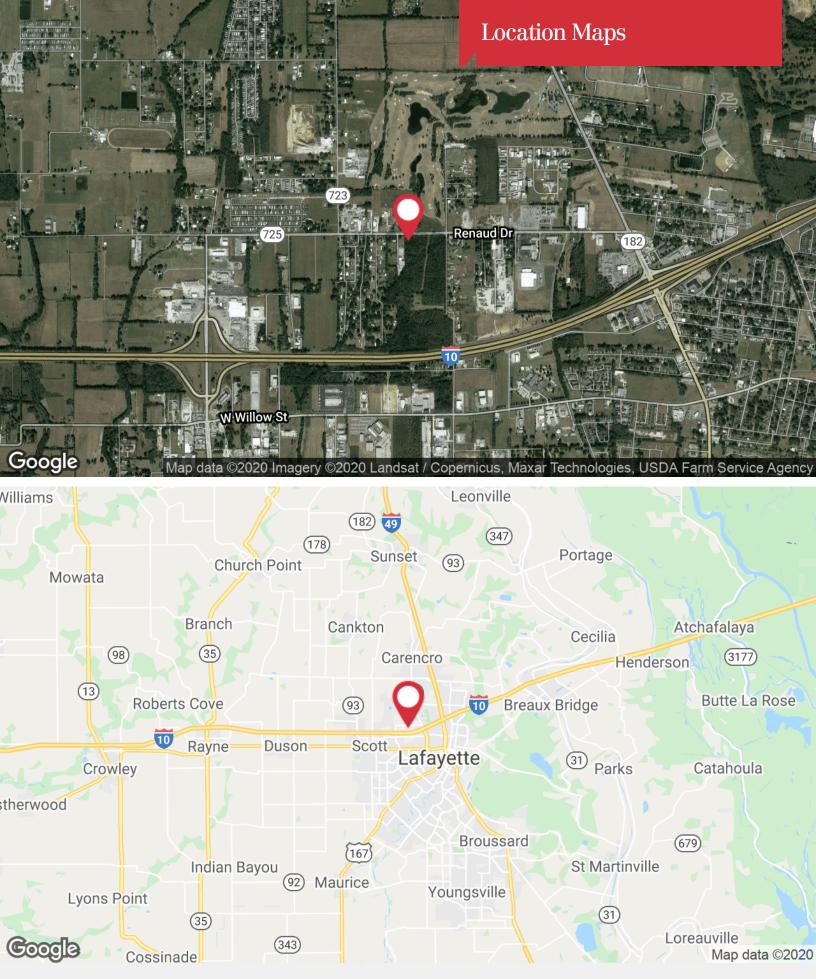

# 500 Renaud Drive

Lafayette, Louisiana 70507

### **Property Description**

±10.18 acre parcel of land with excellent I-10 frontage and visibility just off University Avenue. The site is ideally situated for an intensive commercial development. Site has excellent traffic counts, bordered by national tenants, and is located in a Federal Opportunity Zone. Additional ±41.32 acres available.