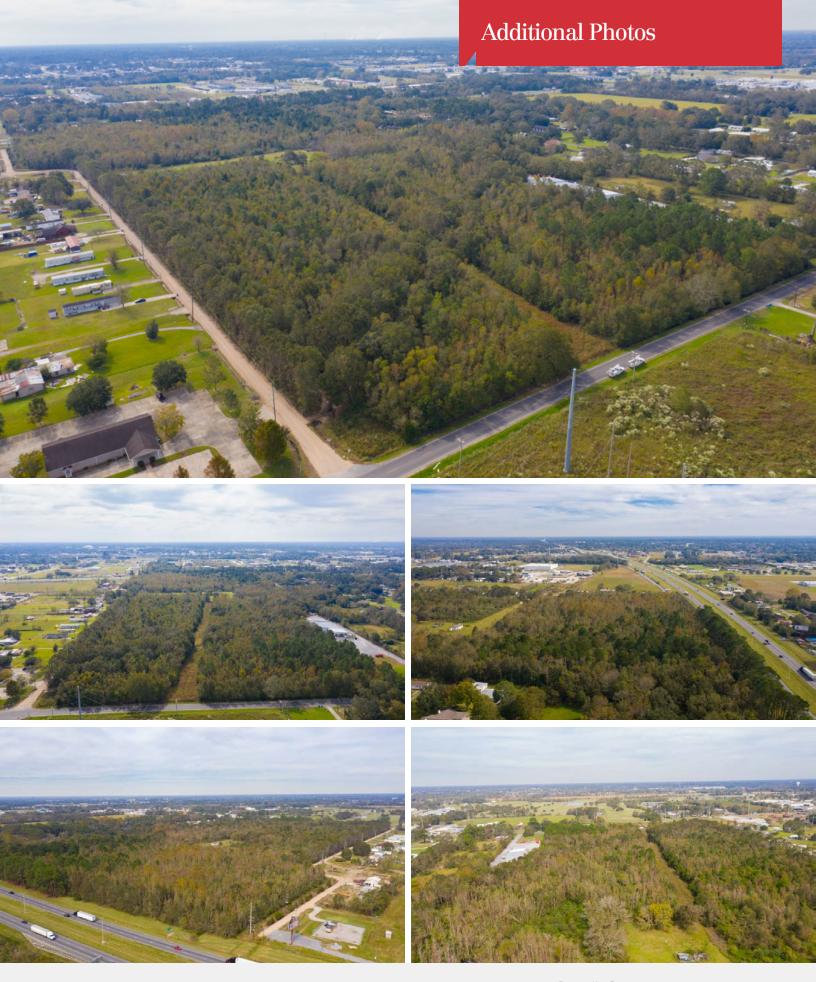

**Development Opportunity** 

 $\pm 10.18$  Acres

Interstate Frontage

### **Property Highlights**

- ±10.18 Acres
- I-10 Frontage
- Opportunity Zone
- · Excellent Traffic Counts
- · Additional 41.32 Acres Available

### **Property Description**

±10.18 acre parcel of land with excellent I-10 frontage and visibility just off University Avenue. The site is ideally situated for an intensive commercial development. Site has excellent traffic counts, bordered by national tenants, and is located in a Federal Opportunity Zone. Additional ±41.32 acres available.