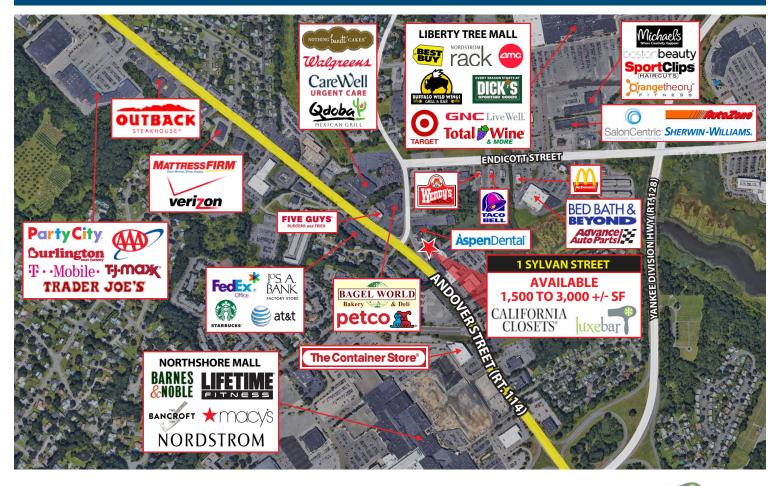

#### CALIFORNIA CLOSETS\*

uxebar

1 Sylvan Street in Peabody, MA is a multi-tenant retail building currently occupied by California Closets and Luxebar. This property is well located at the intersection of Sylvan Street and the heavily traveled Andover Street (Rt. 114), a highly visible retail corridor featuring both national and local tenants. Neighboring retailers include Trader Joes, Aspen Dental, Starbucks, Five Guys, Petco, Walgreens, Container Store and much more. In addition, this property benefits from the nearby retail synergies of The Northshore Mall and Liberty Tree Mall; two major shopping destinations in the immediate vicinity. 1 Sylvan Street features pylon signage, on-site parking and traffic counts of 39,000 +/- vehicles per day via Route 114. This retail building is an ideal fit for retailers and service-based businesses looking to be located in a prime retail corridor.

#### **Property Information**

| Address:         | 1 Sylvan Street       | Parking Spaces: | 40 +/- Spaces      |
|------------------|-----------------------|-----------------|--------------------|
|                  | Peabody, MA           | Traffic Counts: | 39,993 +/- VPD via |
| Available Space: | 1,500 to 3,000 +/- SF |                 | Andover Street     |
| Total SF:        | 14,000 +/- SF         | Zoning:         | BR                 |
| Land Area:       | 0.66 +/- Acres        | Year Built:     | 2000               |