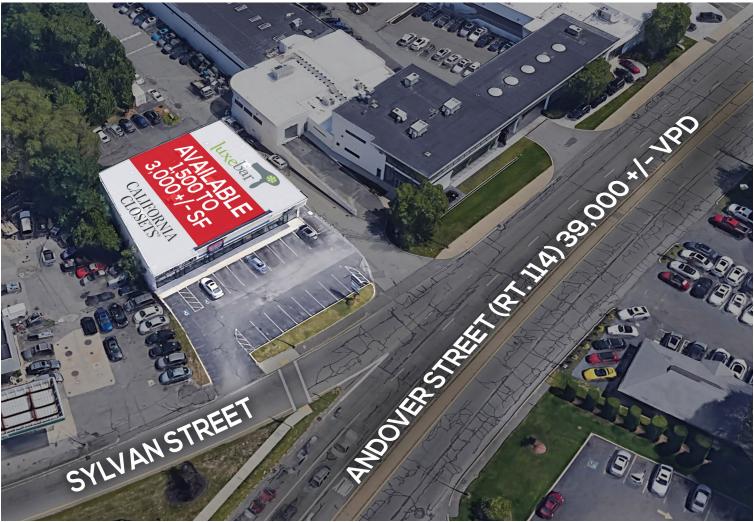

#### CALIFORNIA CLOSETS\*

uxebar

1 Sylvan Street in Peabody, MA is a multi-tenant retail building currently occupied by California Closets and Luxebar. This property is well located at the intersection of Sylvan Street and the heavily traveled Andover Street (Rt. 114), a highly visible retail corridor featuring both national and local tenants. Neighboring retailers include Trader Joes, Aspen Dental, Starbucks, Five Guys, Petco, Walgreens, Container Store and much more. In addition, this property benefits from the nearby retail synergies of The Northshore Mall and Liberty Tree Mall; two major shopping destinations in the immediate vicinity. 1 Sylvan Street features pylon signage, on-site parking and traffic counts of 39,000 +/- vehicles per day via Route 114. This retail building is an ideal fit for retailers and service-based businesses looking to be located in a prime retail corridor.

#### **Property Information**

| Address:         | 1 Sylvan Street       | Parking Spaces: | 40 +/- Spaces      |
|------------------|-----------------------|-----------------|--------------------|
|                  | Peabody, MA           | Traffic Counts: | 39,993 +/- VPD via |
| Available Space: | 1,500 to 3,000 +/- SF |                 | Andover Street     |
| Total SF:        | 14,000 +/- SF         | Zoning:         | BR                 |
| Land Area:       | 0.66 +/- Acres        | Year Built:     | 2000               |