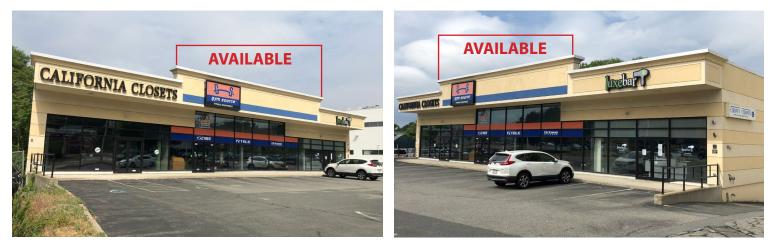

#### CALIFORNIA CLOSETS\*

uxebar

1 Sylvan Street in Peabody, MA is a multi-tenant retail building currently occupied by California Closets and Luxebar. This property is well located at the intersection of Sylvan Street and the heavily traveled Andover Street (Rt. 114), a highly visible retail corridor featuring both national and local tenants. Neighboring retailers include Trader Joes, Aspen Dental, Starbucks, Five Guys, Petco, Walgreens, Container Store and much more. In addition, this property benefits from the nearby retail synergies of The Northshore Mall and Liberty Tree Mall; two major shopping destinations in the immediate vicinity. 1 Sylvan Street features pylon signage, on-site parking and traffic counts of 39,000 +/- vehicles per day via Route 114. This retail building is an ideal fit for retailers and service-based businesses looking to be located in a prime retail corridor.