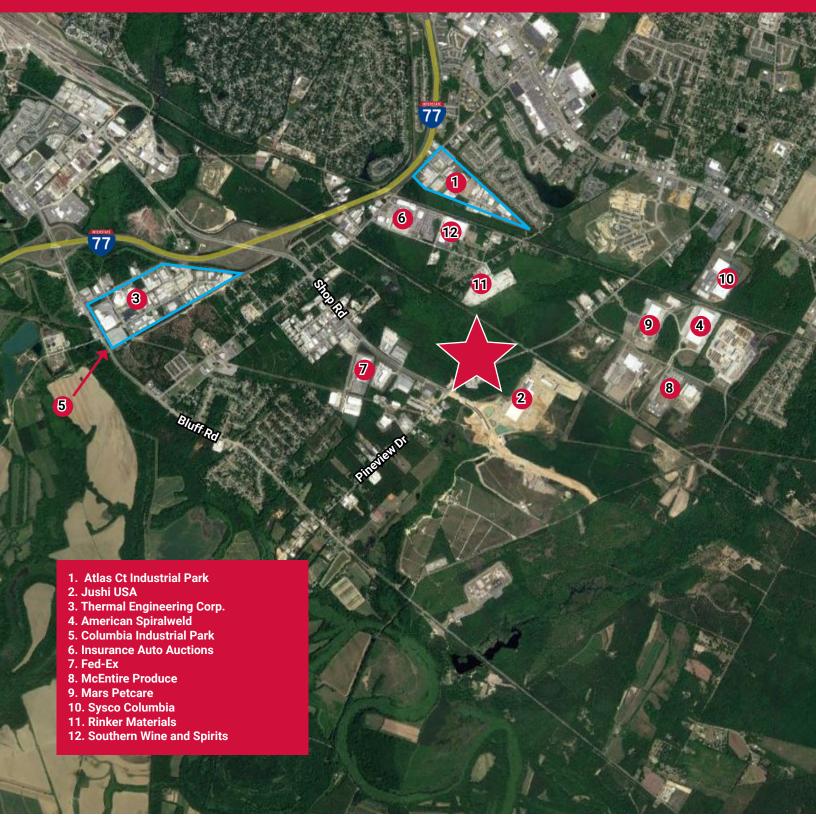

## 1521 PINEVIEW DRIVE Columbia, South Carolina 29209

## **±3 ACRES FOR SALE**

- Pineview Drive widening planned
- Traffic Count on Shop Rd (2018): 15,401 VPD
- Traffic Count on Pineview Rd (2018): 3,077 VPD
- Zoning: M-1 Light Industrial & Commercial
- 16" Water Line along Pineview Rd.
- SALES PRICE: \$315,000