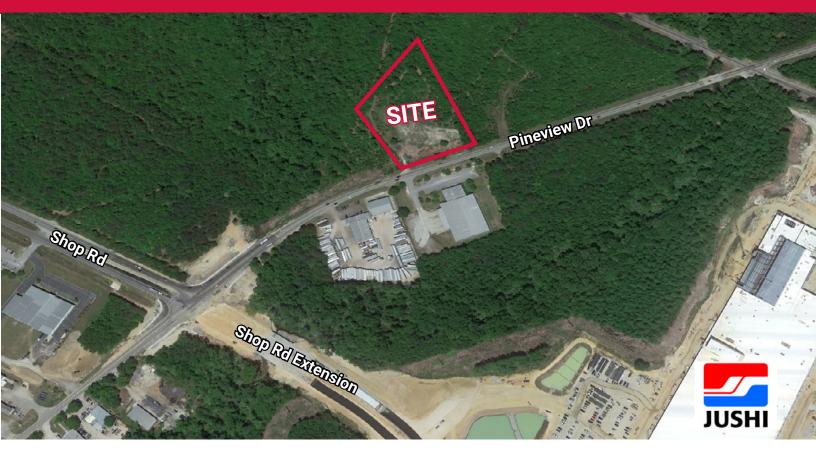

## 1521 PINEVIEW DRIVE Columbia, South Carolina 29209

## **±3 ACRES FOR SALE**

- Pineview Drive widening planned
- Traffic Count on Shop Rd (2018): 15,401 VPD
- Traffic Count on Pineview Rd (2018): 3,077 VPD
- Zoning: M-1 Light Industrial & Commercial
- 16" Water Line along Pineview Rd.
- SALES PRICE: \$315,000