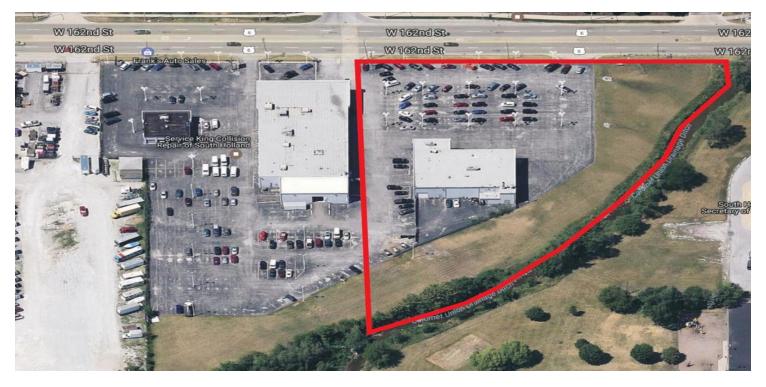

## 109 W 162ND ST

SOUTH HOLLAND, IL 60473

## INDUSTRIAL PROPERTY FOR SALE

LM \_\_\_\_\_

Commercial Real Estate

| <ul> <li>PROPERTY HIGHLIGHTS</li> <li>Approximately 10,180 SF on 2.8 acres</li> <li>1,000 SF of office</li> <li>Clear height of 19'2"</li> </ul> | SALE PRICE                               | \$850,000                   |
|--------------------------------------------------------------------------------------------------------------------------------------------------|------------------------------------------|-----------------------------|
|                                                                                                                                                  | <b>OFFERING SUMMAR</b><br>Building Size: | <b>1</b> 0,180 SF           |
| <ul><li>5 drive-in doors</li><li>Class 6b Tax eligible</li></ul>                                                                                 | Lot Size:                                | 2.8 Acres                   |
| LOCATION OVERVIEW                                                                                                                                | County:                                  | Cook                        |
| Located in the Gateway West TIF District                                                                                                         | Zoning:                                  | Gen. Business/Light<br>Ind. |
|                                                                                                                                                  | Price / SF:                              | \$83.50                     |