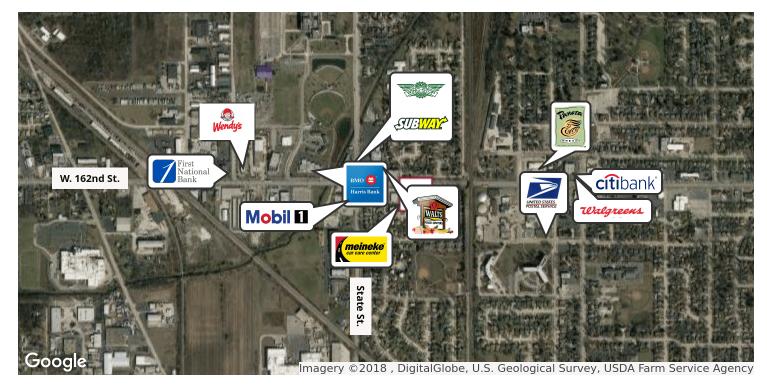

## INDUSTRIAL PROPERTY FOR SALE

LM \_\_\_\_\_

Commercial Real Estate

| <ul> <li>PROPERTY HIGHLIGHTS</li> <li>Approximately 10,180 SF on 2.8 acres</li> <li>1,000 SF of office</li> <li>Clear height of 19'2"</li> </ul> | SALE PRICE                               | \$850,000                   |
|--------------------------------------------------------------------------------------------------------------------------------------------------|------------------------------------------|-----------------------------|
|                                                                                                                                                  | <b>OFFERING SUMMAR</b><br>Building Size: | <b>1</b> 0,180 SF           |
| <ul><li>5 drive-in doors</li><li>Class 6b Tax eligible</li></ul>                                                                                 | Lot Size:                                | 2.8 Acres                   |
| LOCATION OVERVIEW                                                                                                                                | County:                                  | Cook                        |
| Located in the Gateway West TIF District                                                                                                         | Zoning:                                  | Gen. Business/Light<br>Ind. |
|                                                                                                                                                  | Price / SF:                              | \$83.50                     |