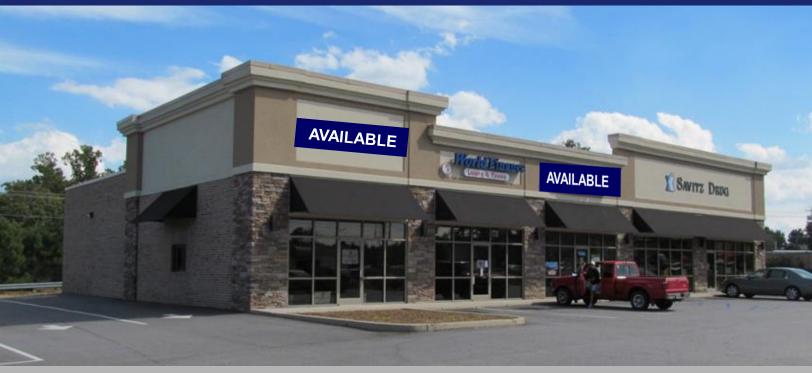

## Office / Retail Space Available

815 West Greenwood St., Abbeville SC

## **PROPERTY FEATURES:**

- (2) 1,400+/- SF Units Available
- Office / Retail Space
- One End Cap Unit with Drive-Thru
- Signalized Intersection
- Ample Parking
- In Close Proximity to Abbeville Area Medical Center
- Demographics Available upon Request